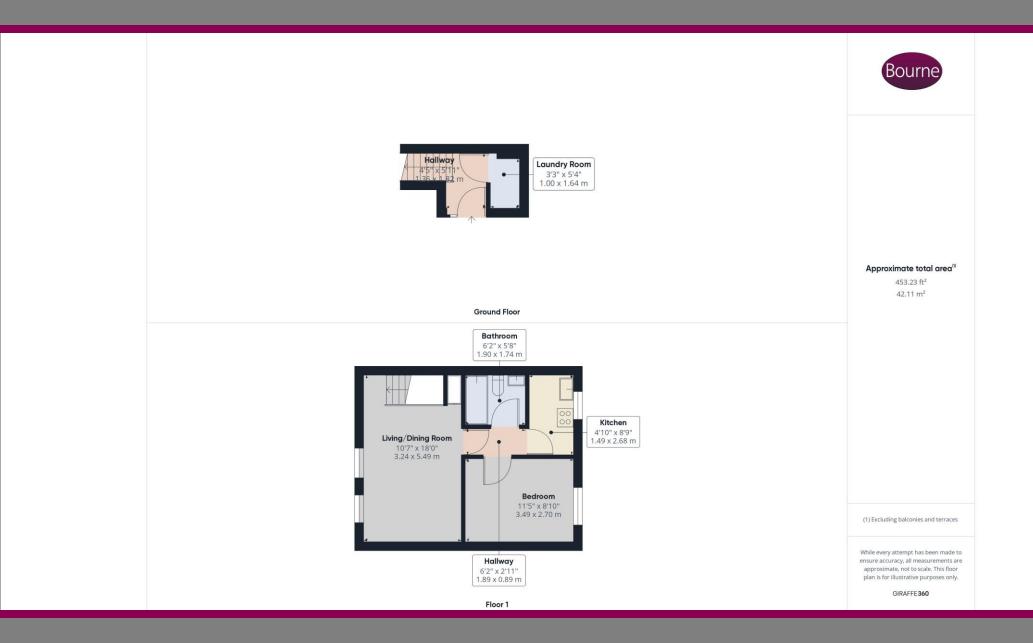

rd, adding to the practicality of daily living.

Adding to its appeal, this maisonette comes with the added convenience of a separate garage, providing additional storage space. With a perfect blend of functionality and comfort, this property is ideal for individuals or couples seeking a welcoming home in a desirable neighbourhood.

#### Leasehold:

Pets allowed: Cats and dogs only Annual Service Charges: £290 maintenance charge Service Charge Review Period: Annually Ground Rent: Peppercorn. £173 paid for Annual Building Ins 2023 Years Remaining on Lease: 200 years from July 2022

## Maisonette

- Utility Cupboard
- Bathroom
- Kitchen
- Open Plan living/dining Room
- Great For Commuters
- Well Positioned For Local
  - Amenities
- No Onward Chain
- Council Tax Band B









## Floorplan



# Location

Positioned within a popular neighbourhood, this maisonette offers easy access to local amenities, schools, and transportation, ensuring a lifestyle of convenience.















We aim to make our particulars both accurate and reliable but they are not guaranteed, nor do they form part of an offer or contract. If you require clarification of any points then please contact us especially if you are travelling some distance to view. Please note that appliances and heating systems have not been tested and therefore no warranties can be given as to their good working order.



ASH VALE: 244 Shawfield Road, Ash Vale, Surrey, GU12 5DJ

A refreshing choice... Tel: 01252 560838 | Email: ashvalesales@bourneestateagents.com

Web: www.Bourneestateagents.com