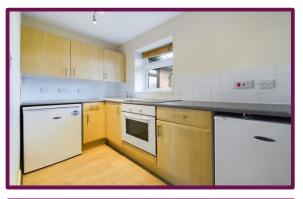

### \*\*NO ONWARD CHAIN\*\*

First-floor one-bedroom maisonette which offers a delightful living space in a sought-after location. The well-designed layout includes a comfortable bedroom, a tastefully appointed bathroom, and a thoughtfully equipped kitchen. The property features a convenient utility cupboard, adding to the practicality of daily living.

## Maisonette

- Utility Cupboard
- Bathroom
- Kitchen
- Open Plan living/dining Room
- Great For Commuters
- Well Positioned For Local
  - Amenities
- No Onward Chain
- Council Tax Band B