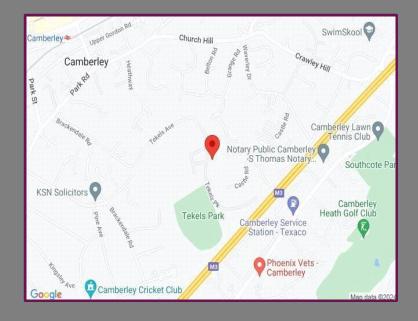

## Location

The property is located in the highly sought after Tekels Park, close to Camberley town centre with a wide range of shops and restaurants and Camberley Train Station.

We aim to make our particulars both accurate and reliable but they are not guaranteed, nor do they form part of an offer or contract.