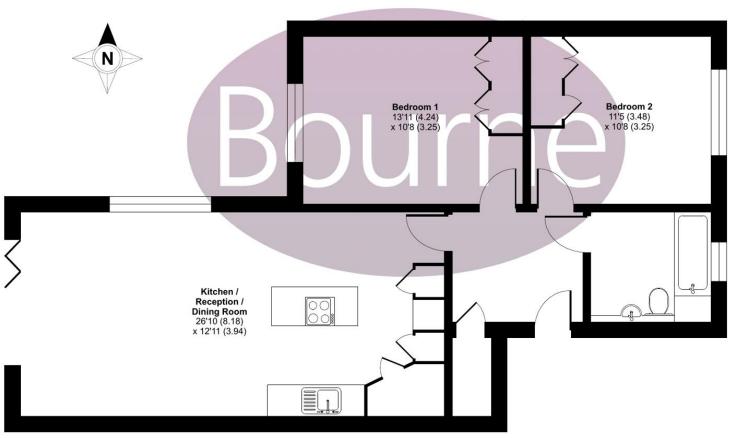

## Tekels Court Tekels Park, Camberley, GU15

Approximate Area = 778 sq ft / 72.2 sq m
For identification only - Not to scale

SECOND FLOOR

Floor plan produced in accordance with RICS Property Measurement Standards incorporating International Property Measurement Standards (IPMS2 Residential). @nichecom 2024. Produced for Bourne Estate Agents. REF: 1088658