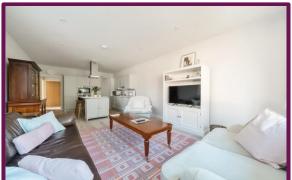

The property comprises two double bedrooms, modern bathroom and an open plan living room/kitchen.

The living room/kitchen is a bright space with doors leading straight to the communal gardens. The kitchen has a range of fitted units with a central island. Both bedrooms are of good size and benefit from built in storage. The bathroom comprises a bath, we and wash hand basin.