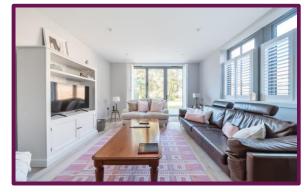

The property comprises two double bedrooms, modern bathroom and an open plan living room/kitchen.

The living room/kitchen is a bright space with doors leading straight to the communal gardens. The kitchen has a range of fitted units with a central island. Both bedrooms are of good size and benefit from built in storage. The bathroom comprises a bath, we and wash hand basin.