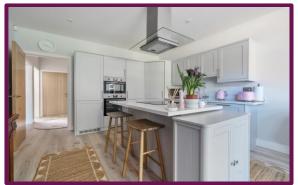

The property comprises two double bedrooms, modern bathroom and an open plan living room/kitchen.

The living room/kitchen is a bright space with doors leading straight to the communal gardens. The kitchen has a range of fitted units with a central island. Both bedrooms are of good size and benefit from built in storage. The bathroom comprises a bath, we and wash hand basin.