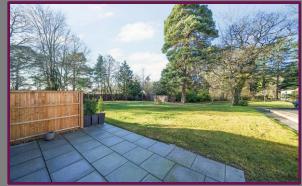

The property comprises two double bedrooms, modern bathroom and an open plan living room/kitchen.

The living room/kitchen is a bright space with doors leading straight to the communal gardens. The kitchen has a range of fitted units with a central island. Both bedrooms are of good size and benefit from built in storage. The bathroom comprises a bath, we and wash hand basin.