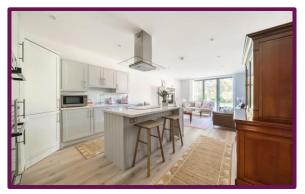

The property comprises two double bedrooms, modern bathroom and an open plan living room/kitchen.

The living room/kitchen is a bright space with doors leading straight to the communal gardens. The kitchen has a range of fitted units with a central island. Both bedrooms are of good size and benefit from built in storage. The bathroom comprises a bath, we and wash hand basin.