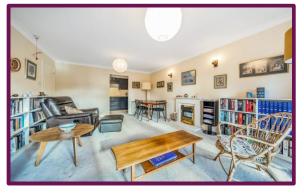

As you enter the property, you will be greeted by the hallway which provides built in cupboards for extra storage space.

The living room is bright and spacious with double doors leading straight onto the south facing private patio. The modern kitchen provides a range of fitted units. The principal bedroom offers built in storage, a window overlooking the garden and an en-suite bathroom comprising a bath, wc and wash hand basin. The second bedroom also has a window overlooking the garden. The other bathroom comprises a wc, wash hand basin and shower cubicle.