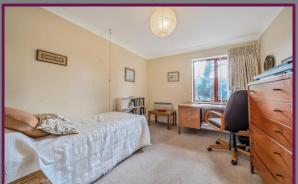

As you enter the property, you will be greeted by the hallway which provides built in cupboards for extra storage space.

The living room is bright and spacious with double doors leading straight onto the south facing private patio. The modern kitchen provides a range of fitted units. The principal bedroom offers built in storage, a window overlooking the garden and an en-suite bathroom comprising a bath, wc and wash hand basin. The second bedroom also has a window overlooking the garden. The other bathroom comprises a wc, wash hand basin and shower cubicle.

- Ground Floor Flat
- Retirement Property For Over60's

- Two Bedrooms
- Two Bathrooms
- Allocated Parking
- No Onward Chain
- South Facing Patio With
  Planters

Council Tax Band D