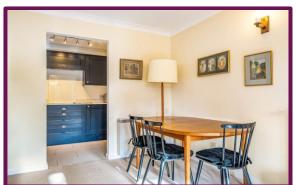

As you enter the property, you will be greeted by the hallway which provides built in cupboards for extra storage space.

The living room is bright and spacious with double doors leading straight onto the south facing private patio. The modern kitchen provides a range of fitted units. The principal bedroom offers built in storage, a window overlooking the garden and an en-suite bathroom comprising a bath, wc and wash hand basin. The second bedroom also has a window overlooking the garden. The other bathroom comprises a wc, wash hand basin and shower cubicle.