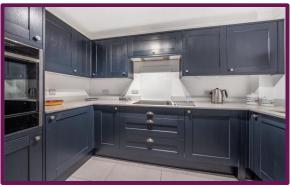

As you enter the property, you will be greeted by the hallway which provides built in cupboards for extra storage space.

The living room is bright and spacious with double doors leading straight onto the south facing private patio. The modern kitchen provides a range of fitted units. The principal bedroom offers built in storage, a window overlooking the garden and an en-suite bathroom comprising a bath, wc and wash hand basin. The second bedroom also has a window overlooking the garden. The other bathroom comprises a wc, wash hand basin and shower cubicle.