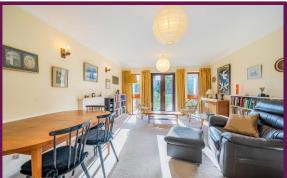

As you enter the property, you will be greeted by the hallway which provides built in cupboards for extra storage space.

The living room is bright and spacious with double doors leading straight onto the south facing private patio. The modern kitchen provides a range of fitted units. The principal bedroom offers built in storage, a window overlooking the garden and an en-suite bathroom comprising a bath, wc and wash hand basin. The second bedroom also has a window overlooking the garden. The other bathroom comprises a wc, wash hand basin and shower cubicle.