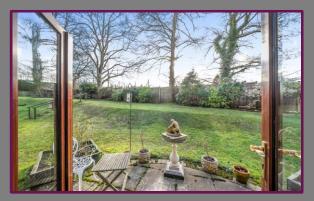

As you enter the property, you will be greeted by the hallway which provides built in cupboards for extra storage space.

The living room is bright and spacious with double doors leading straight onto the south facing private patio. The modern kitchen provides a range of fitted units. The principal bedroom offers built in storage, a window overlooking the garden and an en-suite bathroom comprising a bath, wc and wash hand basin. The second bedroom also has a window overlooking the garden. The other bathroom comprises a wc, wash hand basin and shower cubicle.

- Ground Floor Flat
- Retirement Property For Over60's

- Two Bedrooms
- Two Bathrooms
- Allocated Parking
- No Onward Chain
- South Facing Patio With
  Planters

Council Tax Band D