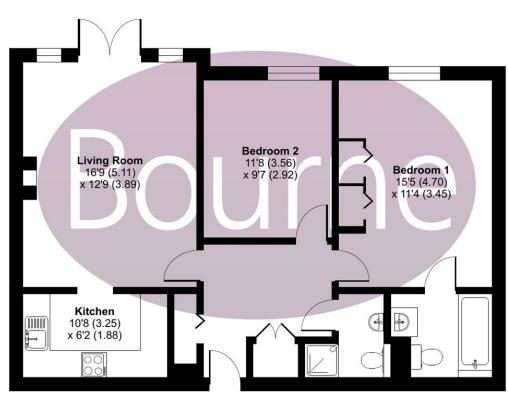

## Ashley Gardens, Shalford, Guildford, GU4

Approximate Area = 779 sq ft / 72.4 sq m

For identification only - Not to scale

**GROUND FLOOR** 