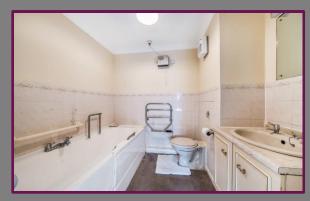

As you enter the property, you will be greeted by the hallway which provides built in cupboards for extra storage space.

The living room is bright and spacious with double doors leading straight onto the south facing private patio. The modern kitchen provides a range of fitted units. The principal bedroom offers built in storage, a window overlooking the garden and an en-suite bathroom comprising a bath, wc and wash hand basin. The second bedroom also has a window overlooking the garden. The other bathroom comprises a wc, wash hand basin and shower cubicle.