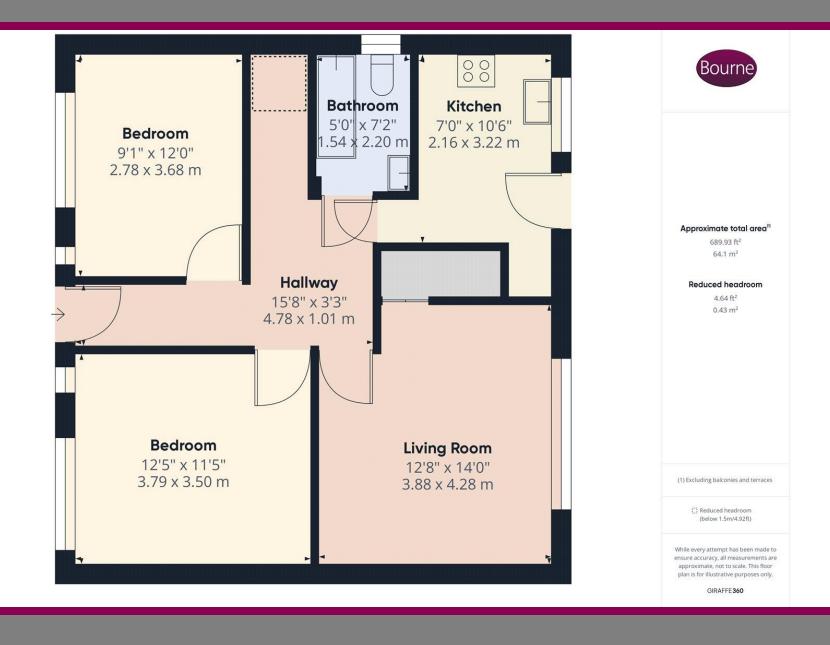

, GU14 9AW

Well-presented ground floor maisonette boasting two generously-sized double bedrooms, living/dining room and separate kitchen. Perfectly complemented by a delightful south-facing garden offering ample natural light and outdoor enjoyment. Conveniently featuring gated parking, accommodating multiple vehicles, ensuring security and ease of access. An ideal blend of comfort, privacy, and practicality in a sought-after location.

Leasehold: Pets Allowed

Service Charge: £360 Annually

Review Period: Every September

Ground Rent: £12 Annually

**Review Period: Every September** 

Lease Length: 86 years

- Two Double Bedrooms
- South Facing Garden
- Ground Floor Maisonette
- Driveway Parking For

Three

- Modern Interior
- Front Garden
- EPC: C
- Council Tax: B









## Floorplan



## Location

Situated in a popular area, this property offers ideal access to local schools, parks and transport links, including Farnborough Mainline Station for easy commuting.















We aim to make our particulars both accurate and reliable but they are not guaranteed, nor do they form part of an offer or contract.

If you require clarification of any points then please contact us especially if you are travelling some distance to view.

Please note that appliances and heating systems have not been tested and therefore no warranties can be given as to their good working order.



ASH VALE: 244 Shawfield Road, Ash Vale, Surrey, GU12 5DJ

Tel: 01252 560838 | Email: ashvalesales@bourneestateagents.com

Web: www.Bourneestateagents.com