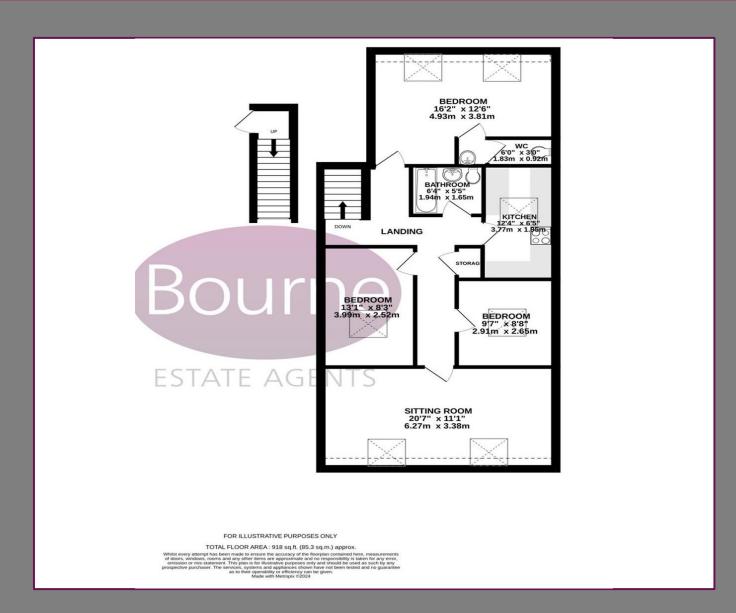

School Hill, Wrecclesham, Farnham, Surrey

Price Guide £225,000

No onward chain complications with this first floor apartment in Wrecclesham. Ideal for investors as would make an ideal buy to let opportunity offering spacious accommodation.

Three Bedroom Apartment | Spacious Sitting Room | Kitchen | Bathroom | Separate WC | First Floor | Street Parking | Ideal Investment | No Onward Chain

> 29 Downing Street, Farnham, Surrey, GU9 7PD Tel: 01252 723383 | Email: sales@bourneestateagents.com w: bourneestateagents.com