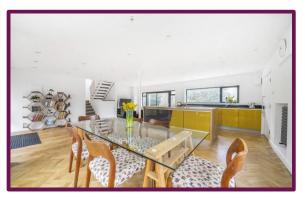

The house sits centrally in a beautiful garden plot of 0.5 acres with far reaching views over forestry commission land.

It features split levels, with the entrance level hosting a light and spacious open-plan kitchen/dining/family room which has triple-aspect views, a utility room, and access to the garage.

The house has recently been refurbished (2023) which added the new open plan kitchen, dining sitting area and new electrics.

Planning is approved (for perpetuity) to convert the garage into a home working space and for a solar array to the roof.