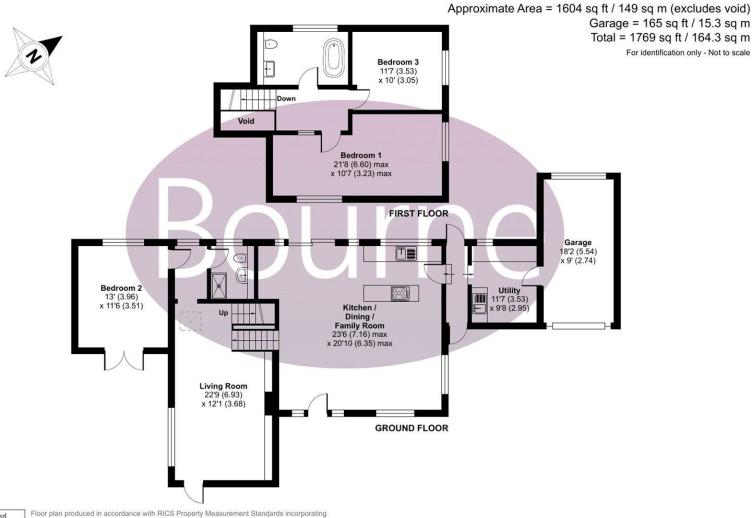

## Floorplan

## Longdown Road, Farnham, GU10

Certified Property Measurer

Floor plan produced in accordance with RICS Property Measurement Standards incorporating International Property Measurement Standards (IPMS2 Residential). © n/checom 2024. Produced for Bourne Estate Agents. REF: 1084475