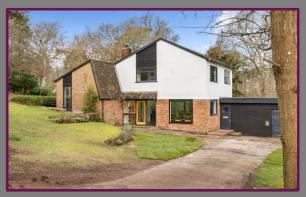

## Longdown Road, Lower Bourne, Farnham, Surrey

This stunning architect designed and refurbished house is accessed from a private lane, in a very desirable area of the Bourne. The house has not been offered to the open market since the 1960's.

The house sits centrally in a beautiful garden plot of 0.5 acres with far reaching views over forestry commission land.

It features split levels, with the entrance level hosting a light and spacious open-plan kitchen/dining/family room which has triple-aspect views, a utility room, and access to the garage.

There is ample parking and turning, and the property is discreetly positioned ensuring a high level of privacy.

Freehold
Council Tax Band G

- Three Bedroom Detached
- Kitchen/Dining Room
- Utility Room
- Sitting Room
- Split Level Residence
- Shower Room And Bathroom
- Garage
- Private Location
- Vast Potential For Extending (STPP)