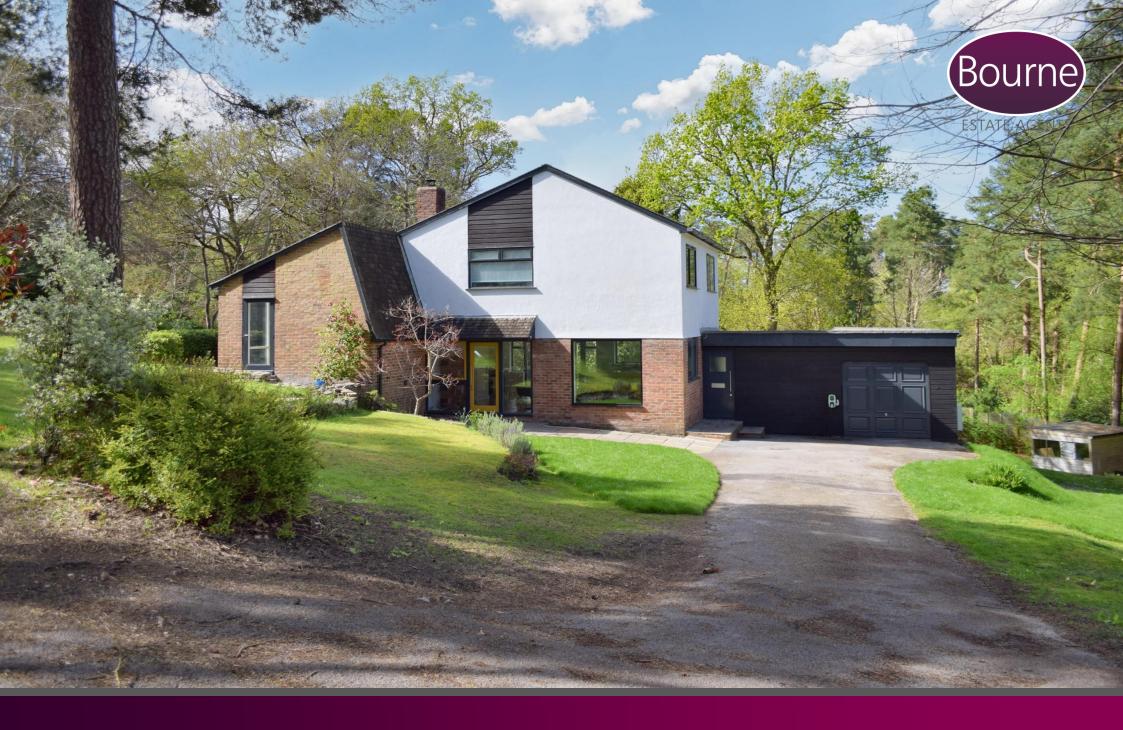

## Longdown Road, Lower Bourne, Farnham, Surrey

This stunning architect designed and refurbished house is accessed from a private lane, in a very desirable area of the Bourne. The house has not been offered to the open market since the 1960's.

The house sits centrally in a beautiful garden plot of 0.5 acres with far reaching views over forestry commission land.

It features split levels, with the entrance level hosting a light and spacious open-plan kitchen/dining/family room which has triple-aspect views, a utility room, and access to the garage.

There is ample parking and turning, and the property is discreetly positioned ensuring a high level of privacy.

Freehold
Council Tax Band G

- Three Bedroom Detached
- Kitchen/Dining Room
- Utility Room
- Sitting Room
- Split Level Residence
- Shower Room And Bathroom
- Garage
- Private Location
- Vast Potential For Extending (STPP)