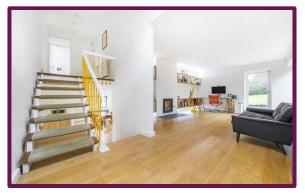

Ascending the stairs leads to the next level, you'll find a sitting room with wood burner and terrace as well as access to a bedroom, and a shower room. The upper level completes the accommodation with two additional bedrooms and a new family bathroom. All the rooms have views of woodland beyond.