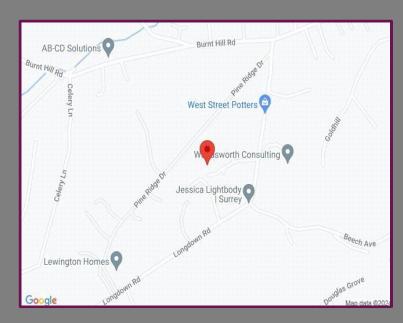

## Location

Nestled along a distinguished tree-lined road in the sought-after Lower Bourne area of South Farnham, this property enjoys a prime location. Farnham Mainline station is conveniently located approximately 1.6 miles away alongside the town offering a variety of shops and eateries. Longdown Road is also accessible to some of the areas finest state and private schools.