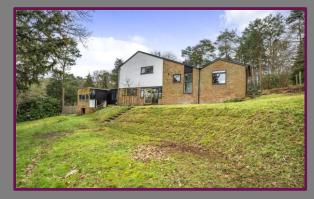

## Longdown Road, Lower Bourne, Farnham, Surrey

This stunning architect designed and refurbished house is accessed from a private lane, in a very desirable area of the Bourne. The house has not been offered to the open market since the 1960's.

The house sits centrally in a beautiful garden plot of 0.5 acres with far reaching views over forestry commission land.

It features split levels, with the entrance level hosting a light and spacious open-plan kitchen/dining/family room which has triple-aspect views, a utility room, and access to the garage.

There is ample parking and turning, and the property is discreetly positioned ensuring a high level of privacy.

Freehold
Council Tax Band G

- Three Bedroom Detached
- Kitchen/Dining Room
- Utility Room
- Sitting Room
- Split Level Residence
- Shower Room And Bathroom
- Garage
- Private Location
- Vast Potential For Extending (STPP)