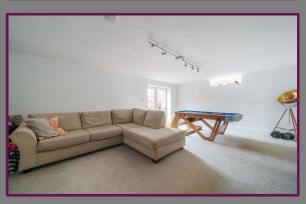

Bathrooms: Three upstairs bathrooms, each with new floors and freshly decorated.

Basement/Cinema/Playroom: A fantastically spacious subterranean basement with stairs leading to the garden offers space for families to have their own privacy for a range of uses.