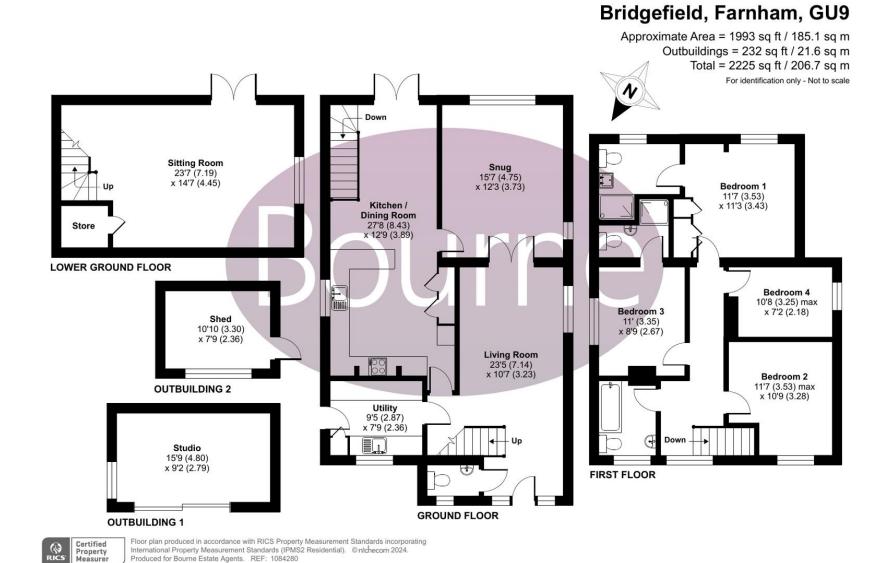

asher, and patio doors opening to the garden.

Utility Room: Separate utility space, keeping laundry and storage neatly tucked away.

Spacious and freshly decorated Bedrooms: Four well-appointed bedrooms with engineered wooden floors, offering a quiet retreat.

Bathrooms: Three upstairs bathrooms, each with new floors and freshly decorated.

Basement/Cinema/Playroom: A fantastically spacious subterranean basement with stairs leading to the garden offers space for families to have their own privacy for a range of uses.

- Stunning family home
- Exceptional location close to station
- 4 bedrooms
- 3 Reception rooms
- 3 Baths plus WC
- Home office in garden
- Large rear garden with shed
- Large Driveway for 2-3 cars
- Completed to a high standard
- Min 12 month tenancy









## Floorplan



## Location















We aim to make our particulars both accurate and reliable but they are not guaranteed, nor do they form part of an offer or contract.

If you require clarification of any points then please contact us especially if you are travelling some distance to view.

Please note that appliances and heating systems have not been tested and therefore no warranties can be given as to their good working order.



ALTON: 72a High Street, Alton, Hampshire, GU34 1ET

Tel: 01420 541454 | Email: alton@bourneestateagents.com

Web: www.Bourneestateagents.com