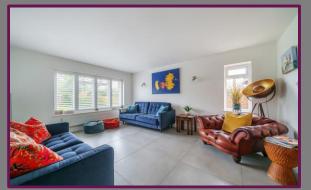

## **Key Features:**

Generous Reception Rooms: A large reception area for welcoming guests and a cosy second room with garden views for intimate gatherings.

Modern Kitchen/Diner: A chef's delight with underfloor heating, built-in appliances including a range cooker and dishwasher, and patio doors opening to the garden.