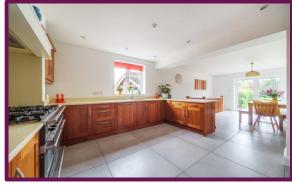

## **Key Features:**

Generous Reception Rooms: A large reception area for welcoming guests and a cosy second room with garden views for intimate gatherings.

Modern Kitchen/Diner: A chef's delight with underfloor heating, built-in appliances including a range cooker and dishwasher, and patio doors opening to the garden.