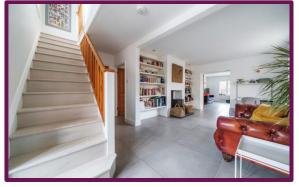

## **Key Features:**

Generous Reception Rooms: A large reception area for welcoming guests and a cosy second room with garden views for intimate gatherings.

Modern Kitchen/Diner: A chef's delight with underfloor heating, built-in appliances including a range cooker and dishwasher, and patio doors opening to the garden.

Bathrooms: Three upstairs bathrooms, each with new floors and freshly decorated.

Basement/Cinema/Playroom: A fantastically spacious subterranean basement with stairs leading to the garden offers space for families to have their own privacy for a range of uses.