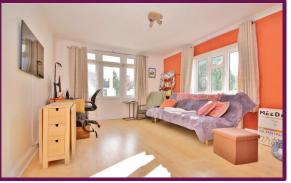

The living room is spacious and bright, with dual aspect windows and a door leading to a private balcony and a door into the modern kitchen.

The balcony offers south facing views, with space for a table and chairs for seating.

The kitchen provides a range of wall and base level units, work surfaces over, space for appliances and fold out table for eating.

The double bedroom is large and again has dual aspect windows allowing plenty of natural light and accommodation is finished with the bathroom with modern white suite.