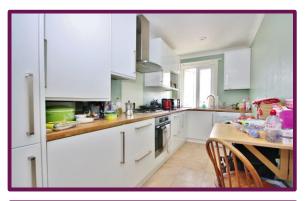

The kitchen provides a range of wall and base level units, work surfaces over, space for appliances and fold out table for eating.

The double bedroom is large and again has dual aspect windows allowing plenty of natural light and accommodation is finished with the bathroom with modern white suite.