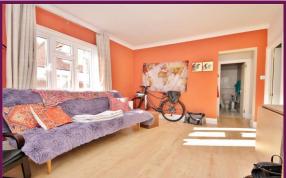

The living room is spacious and bright, with dual aspect windows and a door leading to a private balcony and a door into the modern kitchen.

The balcony offers south facing views, with space for a table and chairs for seating.

The kitchen provides a range of wall and base level units, work surfaces over, space for appliances and fold out table for eating.

The double bedroom is large and again has dual aspect windows allowing plenty of natural light and accommodation is finished with the bathroom with modern white suite.