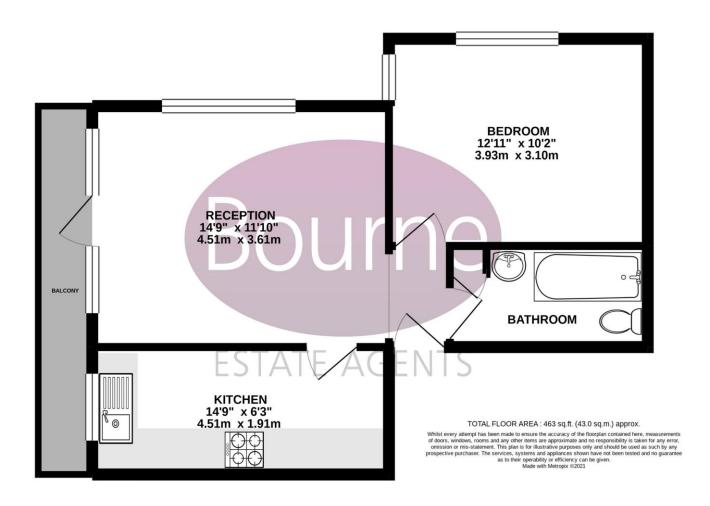

## 163 York Road, Woking, Surrey, GU22 7XS

An immaculately presented first floor conversion apartment situated in a town centre location.

Entered via a secure telephone system, redecorated communal areas lead to the front door. A front door leads to the inner hallway with door to bathroom, double bedroom and opening to living room.

The living room is spacious and bright, with dual aspect windows and a door leading to a private balcony and a door into the modern kitchen.

The balcony offers south facing views, with space for a table and chairs for seating.

The kitchen provides a range of wall and base level units, work surfaces over, space for appliances and fold out table for eating.

The double bedroom is large and again has dual aspect windows allowing plenty of natural light and accommodation is finished with the bathroom with modern white suite.

investment

Floorplan

FIRST FLOOR 463 sq.ft. (43.0 sq.m.) approx.