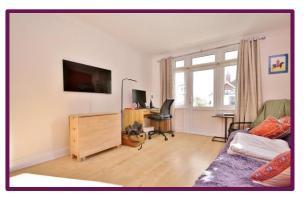

The living room is spacious and bright, with dual aspect windows and a door leading to a private balcony and a door into the modern kitchen.

The balcony offers south facing views, with space for a table and chairs for seating.

The kitchen provides a range of wall and base level units, work surfaces over, space for appliances and fold out table for eating.

The double bedroom is large and again has dual aspect windows allowing plenty of natural light and accommodation is finished with the bathroom with modern white suite.