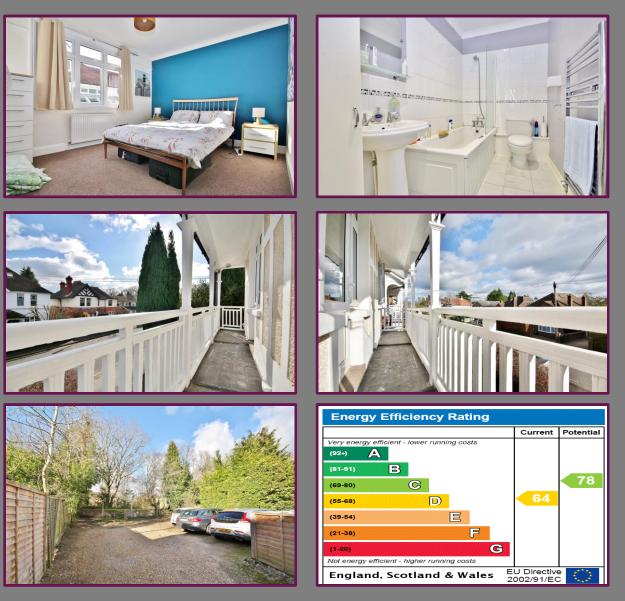

The living room is spacious and bright, with dual aspect windows and a door leading to a private balcony and a door into the modern kitchen.

The balcony offers south facing views, with space for a table and chairs for seating.

The kitchen provides a range of wall and base level units, work surfaces over, space for appliances and fold out table for eating.

The double bedroom is large and again has dual aspect windows allowing plenty of natural light and accommodation is finished with the bathroom with modern white suite.

To the rear of the property there is allocated residents parking.

Leasehold - Apartment - 91 years remaining leasehold - Parking space - 121 years remaining Service charge - £2,200 PA Ground Rent - £0PA - (Peppercorn) (Figures correct at time of publishing)