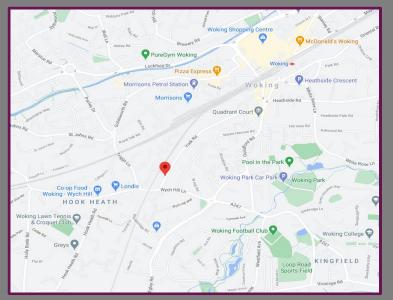

## Location

Woking is a busy commuter town with several trains an hour providing a fast, direct mainline link to London Waterloo (approximately 26 minutes). The main shopping centre is Victoria Place which hosts major high street retail brands a multi screen cinema and The New Victoria Theatre. There are also a number of fine restaurants, bars, pubs and cafes, which cater for every taste.