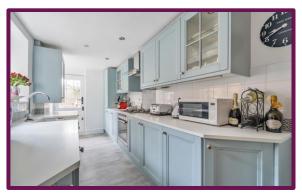

Heading to the rear and we enter the fantastically designed kitchen, laid out to maximise the storage space with all appliances built-in. There is everything anyone could need, dishwasher, washing machine, oven, hob and extractor as well as large fridge and freezer underneath. At the back of the kitchen is an excellent stable door out to the garden.