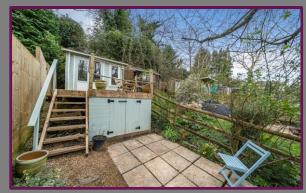

At the back of the upstairs is the lovely period style bathroom with large wash basin, WC and bath with overhead shower and screen.

Outside to the front is a small private garden area, at the rear of the house is a very long south westerly facing garden on different levels with an excellent raised deck area featuring seating space to soak up the sun, an 8ft x 6ft garden studio with power, light and heating and a storage shed underneath.