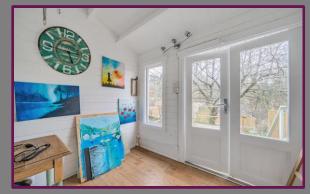

Heading to the rear and we enter the fantastically designed kitchen, laid out to maximise the storage space with all appliances built-in. There is everything anyone could need, dishwasher, washing machine, oven, hob and extractor as well as large fridge and freezer underneath. At the back of the kitchen is an excellent stable door out to the garden.