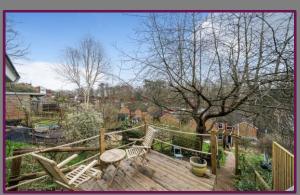

At the back of the upstairs is the lovely period style bathroom with large wash basin, WC and bath with overhead shower and screen.

Outside to the front is a small private garden area, at the rear of the house is a very long south westerly facing garden on different levels with an excellent raised deck area featuring seating space to soak up the sun, an 8ft x 6ft garden studio with power, light and heating and a storage shed underneath.