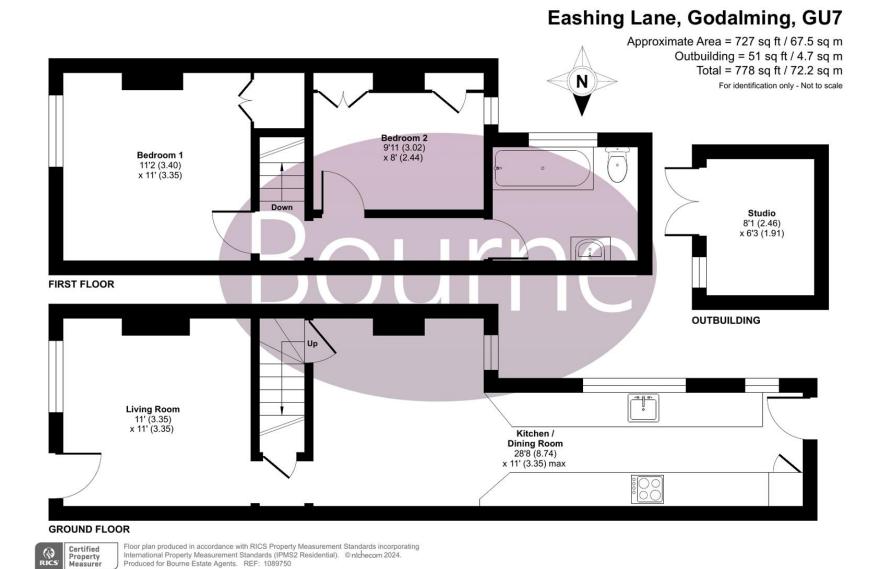

he house is the second double bedroom again with built-in storage and window to the rear.

At the back of the upstairs is the lovely period style bathroom with large wash basin, WC and bath with overhead shower and screen.

Outside to the front is a small private garden area, at the rear of the house is a very long south westerly facing garden on different levels with an excellent raised deck area featuring seating space to soak up the sun, an 8ft x 6ft garden studio with power, light and heating and a storage shed underneath.

Just an 18 minute walk to Godalming Station.

Council Tax Band D

- Character House
- Two Bedrooms
- Period Features
- Immaculately Presented
- Stunning Kitchen
- Beautiful Decor
- Log Burner
- Sash Double Glazing
- Large Garden
- Home Studio









## Floorplan



## Location

Eashing Lane is located on the Southern side of Godalming and is under a mile's walk of the town centre itself which has a variety of independent and High Street brand shops plus several cosy pubs to enjoy.

The mainline station is appox 0.8 of a mile away and there are direct links to London Waterloo and easy access to Guildford and beyond via the A3, A31,M3 and M25.















We aim to make our particulars both accurate and reliable but they are not guaranteed, nor do they form part of an offer or contract. If you require clarification of any points then please contact us especially if you are travelling some distance to view. Please note that appliances and heating systems have not been tested and therefore no warranties can be given as to their good working order.