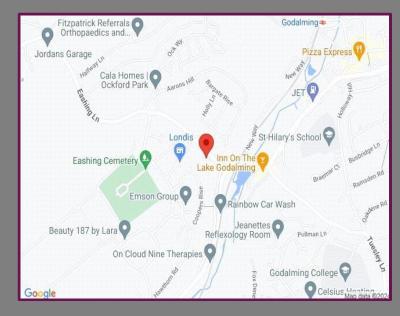

## Location

Eashing Lane is located on the Southern side of Godalming and is under a mile's walk of the town centre itself which has a variety of independent and High Street brand shops plus several cosy pubs to enjoy.

The mainline station is appox 0.8 of a mile away and there are direct links to London Waterloo and easy access to Guildford and beyond via the A3, A31,M3 and M25.

We aim to make our particulars both accurate and reliable but they are not guaranteed, nor do they form part of an offer or contract. If you require clarification of any points then please contact us especially if you are travelling some distance to view. Please note that appliances and heating systems have not been tested and therefore no warranties can be given as to their good working order.