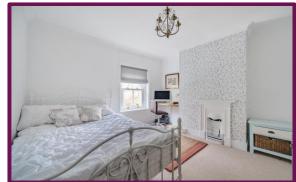

Upstairs to the right is the main double bedroom with built-in storage cupboard and window to the front, in the middle of the house is the second double bedroom again with built-in storage and window to the rear.