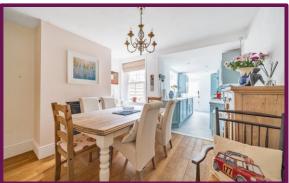

Through to the dining room and you pass a large under stairs storage cupboard. The dining room itself is as equally stunning as the living room with the flooring being continued, plenty of space for a large table and there is also a period fireplace facade as well as a window.