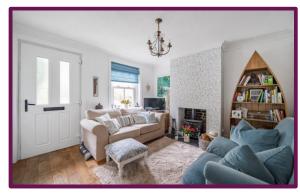

Walking into the property you are immediately greeted by the bright and airy feel to the living room with its feature log burner set into the chimney breast, a must for those dark winter nights. There is beautiful flooring to match the period feel of the double glazed sash window to the front.