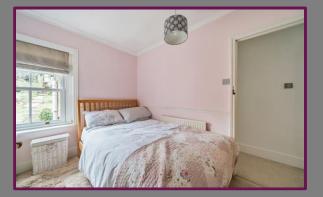

Upstairs to the right is the main double bedroom with built-in storage cupboard and window to the front, in the middle of the house is the second double bedroom again with built-in storage and window to the rear.