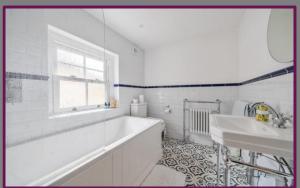

At the back of the upstairs is the lovely period style bathroom with large wash basin, WC and bath with overhead shower and screen.

Outside to the front is a small private garden area, at the rear of the house is a very long south westerly facing garden on different levels with an excellent raised deck area featuring seating space to soak up the sun, an 8ft x 6ft garden studio with power, light and heating and a storage shed underneath.