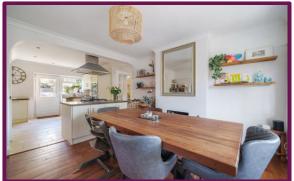

Upon entering the hallway there is access to the downstairs rooms to the right and stairs to the first floor, from here you are greeted by a bright and airy Kitchen/Diner which makes up the central hub of the home, there is a significant array of fitted units and worktop space as well as the fantastic island incorporating pan storage drawers, integrated gas hob and extractor. There is a built-in double oven and microwave also, on the opposite side of this large kitchen are more fitted units with space for appliances and to the rear is the back door giving seamless access onto the patio.

The dining area is big enough for a large family table and chairs and makes the home ideal for hosting, a real social feel to entertaining, there is also a downstairs WC.

Off of the kitchen is the large family living room at just under 24ft in length, there is a stunning feature log burner making those cold nights cosier, again this room is bright with window to the front and French doors to the rear onto the patio.