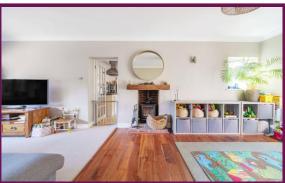

The dining area is big enough for a large family table and chairs and makes the home ideal for hosting, a real social feel to entertaining, there is also a downstairs WC.

Off of the kitchen is the large family living room at just under 24ft in length, there is a stunning feature log burner making those cold nights cosier, again this room is bright with window to the front and French doors to the rear onto the patio.