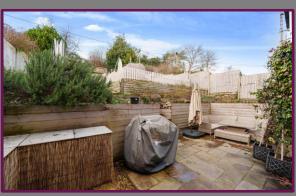

Outside to the rear, the property features a lovely long West facing garden, tiered over several levels to make the most of the evening sun and the fantastic secluded patio area amalgamates the garden to the house bringing the outside in and is the perfect area for al fresco dining.