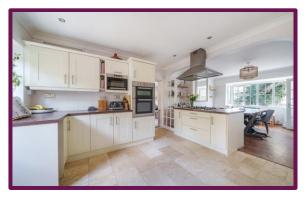

Upon entering the hallway there is access to the downstairs rooms to the right and stairs to the first floor, from here you are greeted by a bright and airy Kitchen/Diner which makes up the central hub of the home, there is a significant array of fitted units and worktop space as well as the fantastic island incorporating pan storage drawers, integrated gas hob and extractor. There is a built-in double oven and microwave also, on the opposite side of this large kitchen are more fitted units with space for appliances and to the rear is the back door giving seamless access onto the patio.