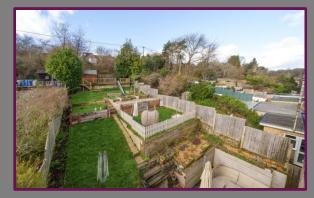

Outside to the rear, the property features a lovely long West facing garden, tiered over several levels to make the most of the evening sun and the fantastic secluded patio area amalgamates the garden to the house bringing the outside in and is the perfect area for al fresco dining.