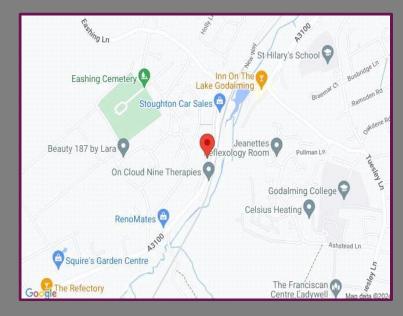

## Location

Cliffe Road is located on the Southern side of Godalming and is a 15 minute walk of the rail station and on to the town centre itself which has a variety of independent and High Street brand shops plus several cosy pubs to enjoy.

The mainline station is appox 0.8 of a mile away and there are direct links to London Waterloo and easy access to Guildford and beyond via the A3, A31, M3 and M25.

We aim to make our particulars both accurate and reliable but they are not guaranteed, nor do they form part of an offer or contract. If you require clarification of any points then please contact us especially if you are travelling some distance to view. Please note that appliances and heating systems have not been tested and therefore no warranties can be given as to their good working order.