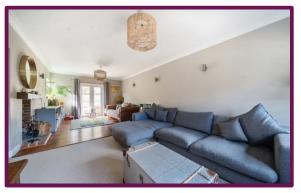

The dining area is big enough for a large family table and chairs and makes the home ideal for hosting, a real social feel to entertaining, there is also a downstairs WC.

Off of the kitchen is the large family living room at just under 24ft in length, there is a stunning feature log burner making those cold nights cosier, again this room is bright with window to the front and French doors to the rear onto the patio.