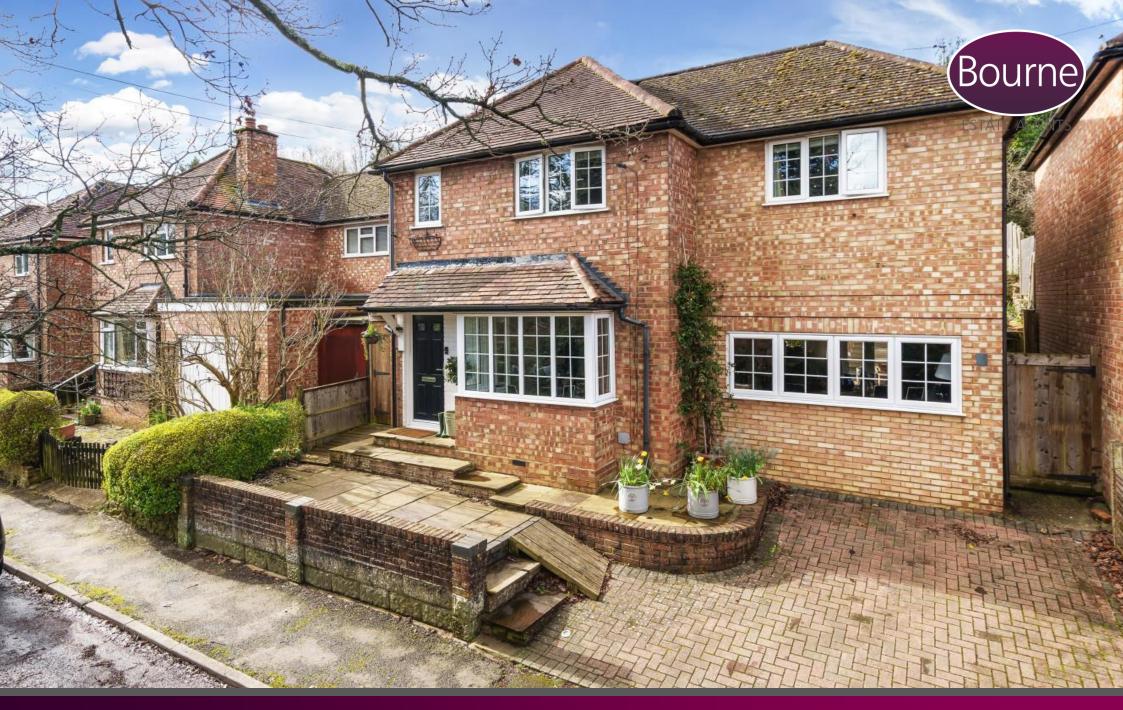

## 27 Cliffe Road, Godalming, Surrey, GU7 2JX

This spacious four bedroom detached family home has been extended to provide excellent living and entertaining space, a fantastic patio with large garden and off-street parking to the front add to the benefit of being located in a popular area just under a mile's walk from Godalming station and town centre.

Convenience is key with off-street parking available, Additionally, the property benefits from its prime location, with a range of local amenities, schools and transport links and is a 15 minute walk to Godalming railway station and on to town centre.