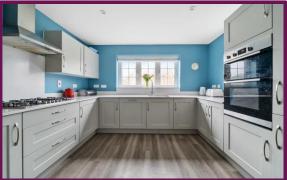

Inside, the layout is practical and spacious, catering to the needs of a modern family. The ground floor features a dual-aspect living room, an open-plan kitchen, dining, and snug area, complete with shaker-style units, granite countertops, and built-in appliances. There's also a separate utility room and a downstairs cloakroom for added convenience.