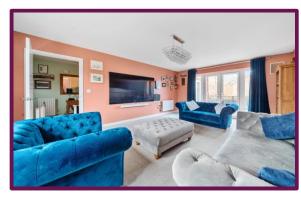

Inside, the layout is practical and spacious, catering to the needs of a modern family. The ground floor features a dual-aspect living room, an open-plan kitchen, dining, and snug area, complete with shaker-style units, granite countertops, and built-in appliances. There's also a separate utility room and a downstairs cloakroom for added convenience.