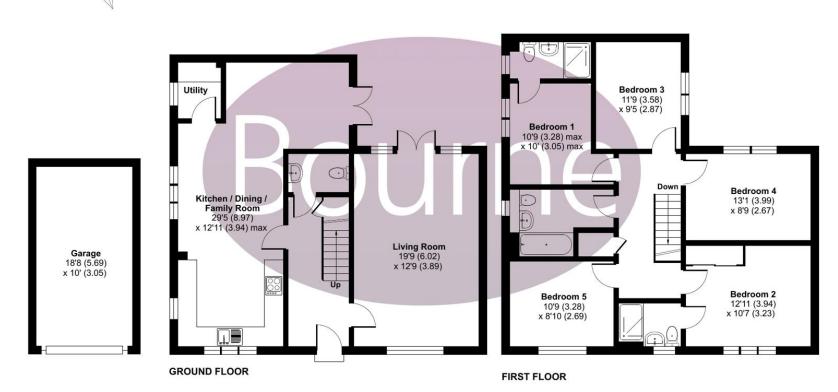

## Floorplan

## Andrews Way, Alton, GU34

For identification only - Not to scale

Floor plan produced in accordance with RICS Property Measurement Standards incorporating International Property Measurement Standards (IPMS2 Residential). @nlchecom 2024. Produced for Bourne Estate Agents. REF: 1095639

Inside, the layout is practical and spacious, catering to the needs of a modern family. The ground floor features a dual-aspect living room, an open-plan kitchen, dining, and snug area, complete with shaker-style units, granite countertops, and built-in appliances. There's also a separate utility room and a downstairs cloakroom for added convenience.

Upstairs, five double bedrooms provide ample accommodation, with the main and guest bedrooms enjoying en-suite shower rooms. A family bathroom serves the remaining bedrooms. Outside, the low-maintenance rear garden includes artificial turf, decking, and a patio, ideal for outdoor entertaining. A rear gate leads to the garage and driveway.