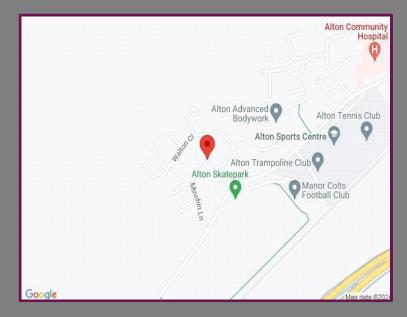

## Location

Within the development located off Chawton Park Road in Alton. The property is within walking distance of both the sports centre and Alton town centre. The town centre provides a variety of shops and restaurants, and easy access to woodland nature walks. By car there are convenient links to both the A31 and A339.