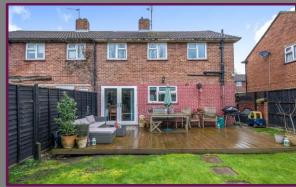

## Rickyard, Guildford, Surrey, GU2 8JP

This extremely well presented, three bedroom semi detached house is well located and offers off road parking.

As you enter the property, you will find stairs to the first floor. To the right is the modern living room, with a window overlooking the front. The kitchen is at the rear and can be accessed via the hallway or living room. The kitchen features a range of units, with space for a dining table and doors to the rear garden. The utility room is also at the rear of the ground floor.

The first floor comprises three bedrooms, with two double bedrooms and the third bedroom benefitting from having built in cupboards. The bathroom comprises a wc and bath with shower over.

The garden is well maintained with a decking area to the front, pebbled area at the back with space for a shed and greenhouse and the rest laid to lawn.