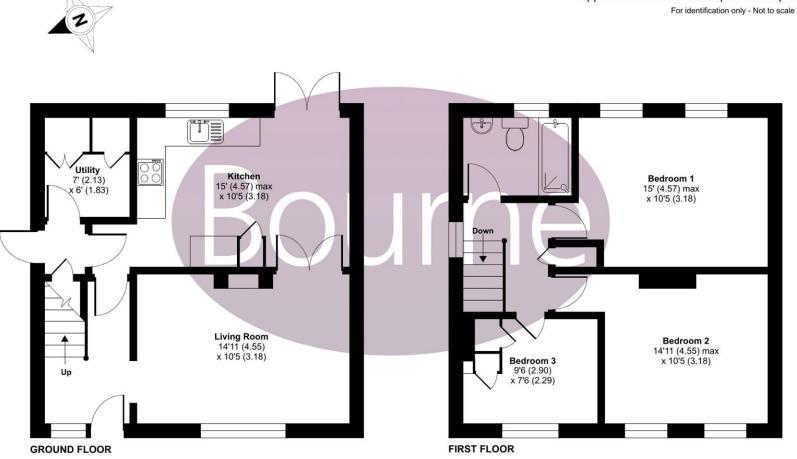

## Floorplan

## Rickyard, Guildford, GU2

Approximate Area = 924 sq ft / 85.8 sq m

Floor plan produced in accordance with RICS Property Measurement Standards incorporating International Property Measurement Standards (IPMS2 Residential). @nichecom 2024. Produced for Bourne Estate Agents. REF: 1091934