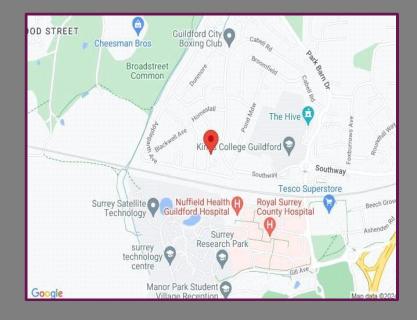

## Location

Rickyard is quietly located within easy reach of Guildford's mainline train station, town centre and Royal Surrey County Hospital.

We aim to make our particulars both accurate and reliable but they are not guaranteed, nor do they form part of an offer or contract.