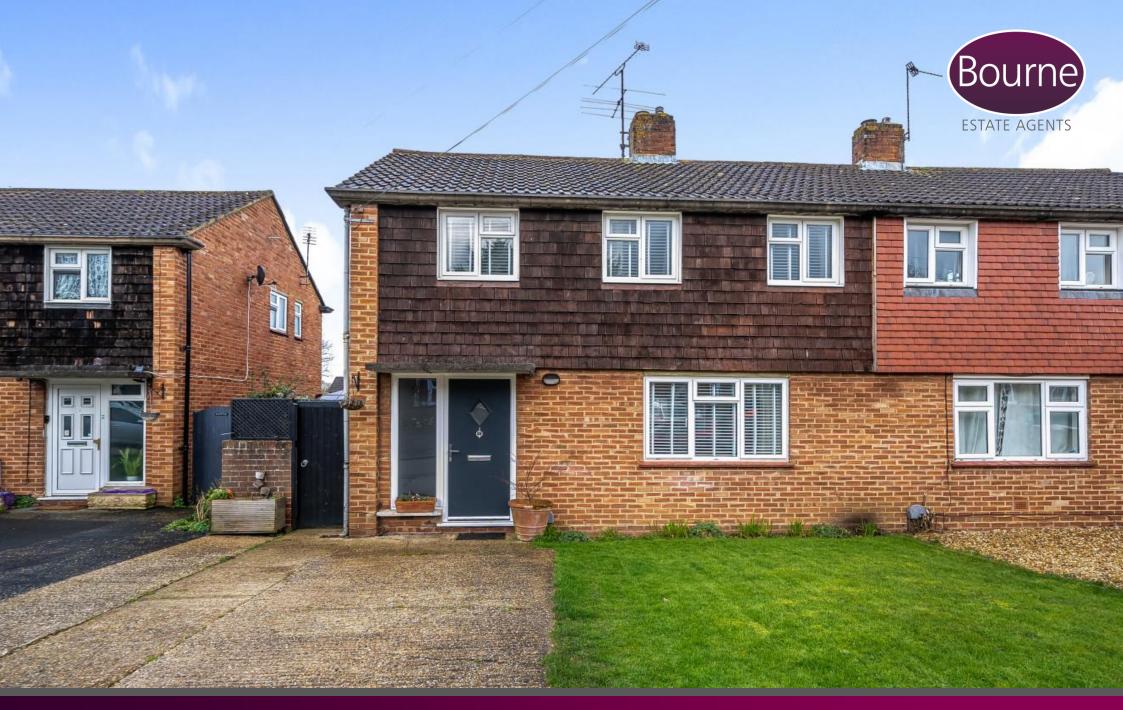

## Rickyard, Guildford, Surrey, GU2 8JP

This extremely well presented, three bedroom semi detached house is well located and offers off road parking.

As you enter the property, you will find stairs to the first floor. To the right is the modern living room, with a window overlooking the front. The kitchen is at the rear and can be accessed via the hallway or living room. The kitchen features a range of units, with space for a dining table and doors to the rear garden. The utility room is also at the rear of the ground floor.