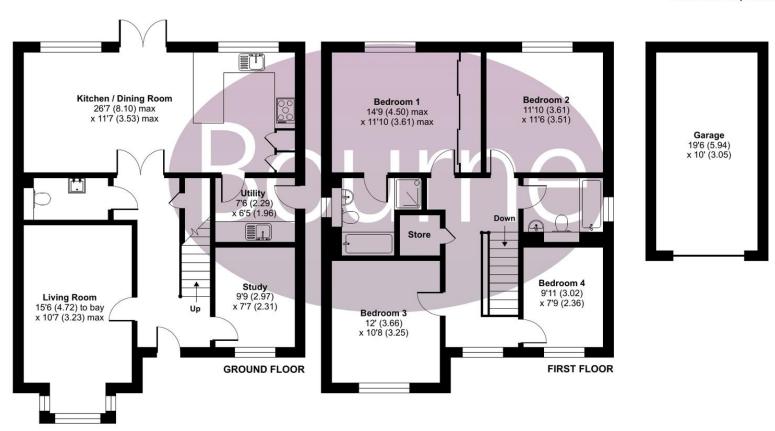

## Floorplan

## Armsworth Way, Farnham, GU9

Approximate Area = 1632 sq ft / 151.6 sq m Garage = 195 sq ft / 18.1 sq m Total = 1827 sq ft / 169.7 sq m

For identification only - Not to scale

Floor plan produced in accordance with RICS Property Measurement Standards incorporating International Property Measurement Standards (IPMS2 Residential). @nlchecom 2024. Produced for Bourne Estate Agents. REF: 1088019