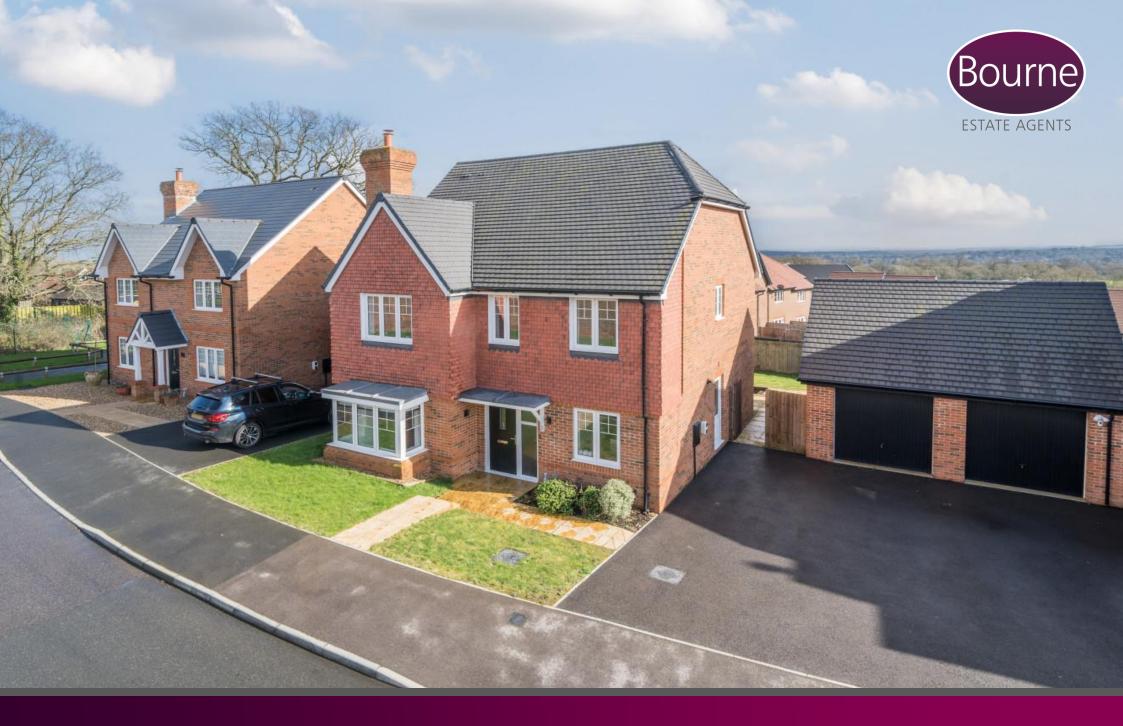

## Armsworth Way, Farnham, Surrey

Constructed in 2022 by CALA Homes, this splendid four-bedroom detached home showcases meticulous design and modern elegance. The ground floor unfolds into a seamless blend of functional spaces, including an expansive open-plan kitchen, dining, and family room. The kitchen is thoughtfully connected to a convenient utility room. A front-facing sitting room bathes in natural light, creating an inviting ambiance and has the benefit of a wood burning stove. Additionally, there's a well-appointed study for those seeking a dedicated workspace, and a downstairs WC for added convenience.

Ascending the staircase reveals the first floor, where four bedrooms await. The main bedroom is enhanced by an en suite shower room. The remaining bedrooms share access to a stylish family bathroom.

Stepping outside, a patio area immediately off the property, provides an ideal space for outdoor relaxation and entertainment. Beyond, the garden is laid to lawn. To the right of the property, a garage with driveway parking adds a practical touch, completing the seamless blend of functionality and aesthetics in this thoughtfully designed modern home.

Freehold
Council tax band F

- Four Bedroom Detached
- Front Aspect Sitting Room
- Study
- Kitchen/Dining/Family Room
- Utility Room
- En Suite
- Family Bathroom
- Garage And Driveway
- Elevated Views
- Built By CALA Homes