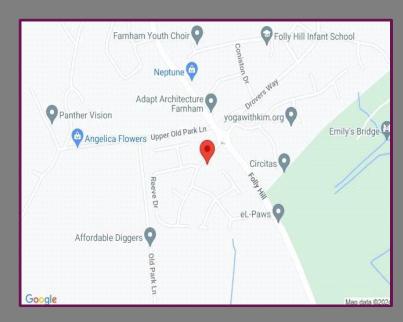

## Location

Located on Armsworth Way, off Folly Hill in Farnham. The property offers convenient access to Farnham town centre with a variety of shops and eateries. Beyond the town is the A31 and in the opposite direction, the A287 is conveniently accessible, serving the M3. Mainline train services to London Waterloo are just beyond the town centre.