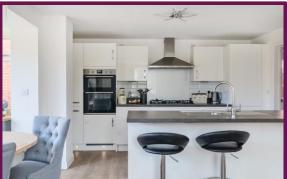

Upon entering the large hallway you access the double aspect spacious living room. The stunning open plan double aspect kitchen/dining room has a range of base and eye level units and built in appliances, breakfast bar and access door to the garden. There is also a separate utility room and downstairs cloakroom.