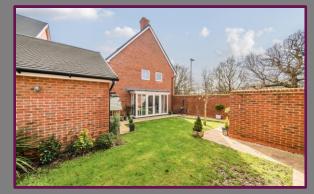

To the first floor are four good sized bedrooms all with built in wardrobes and a family bathroom. The master bedrooms also benefits from an ensuite shower room.

To the front of the property is a block paved driveway leading to the garage with a rear access gate to the garden which is a particular feature of the property having been lovingly landscaped by the owners, being mostly laid to lawn with a selection of shrubs, plants and trees.