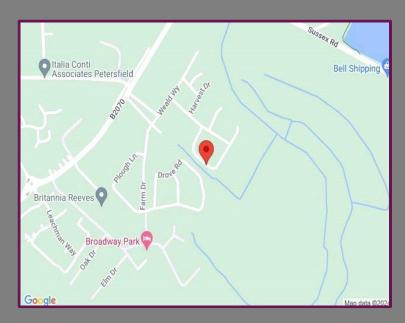

## Location

The local market town of Petersfield offers a comprehensive range of shops, restaurants & amenities. Excellent transport links are close by to the property with Petersfield train station providing an hour long train service to London Waterloo & the A3 giving motorway links to local towns . The property is also within catchment area for local infant, primary & secondary schools. You'll also find the 'Heath' within walking distance of the property as well as 'Queen Elizabeth Country Park' being close by.