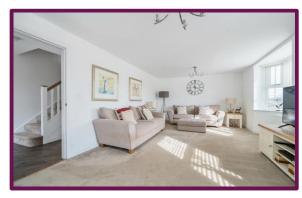

Upon entering the large hallway you access the double aspect spacious living room. The stunning open plan double aspect kitchen/dining room has a range of base and eye level units and built in appliances, breakfast bar and access door to the garden. There is also a separate utility room and downstairs cloakroom.