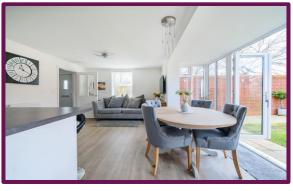

Upon entering the large hallway you access the double aspect spacious living room. The stunning open plan double aspect kitchen/dining room has a range of base and eye level units and built in appliances, breakfast bar and access door to the garden. There is also a separate utility room and downstairs cloakroom.