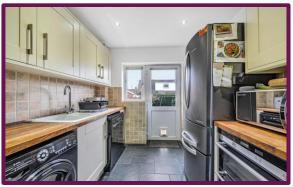

The ground floor comprises a bright and spacious living/dining room with doors leading the garden, a separate family room, a modern kitchen featuring a range of fitted units and a door to the garden, study and a bathroom comprising wc, wash hand basin and bath.