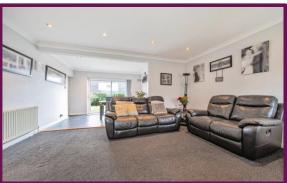

The ground floor comprises a bright and spacious living/dining room with doors leading the garden, a separate family room, a modern kitchen featuring a range of fitted units and a door to the garden, study and a bathroom comprising wc, wash hand basin and bath.