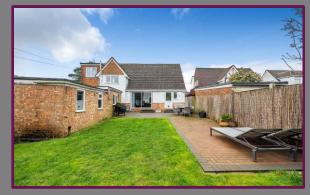

Outside to the side of the property is driveway parking and double garage. The rear garden is well maintained and has a patio area and the rest laid to lawn.

- Detached House
- Four Bedrooms
- Two Bathrooms
- Open Plan Living/Dining Room
- Family Room
- Study
- Garden
- Double Garage
- Council Tax Band: E