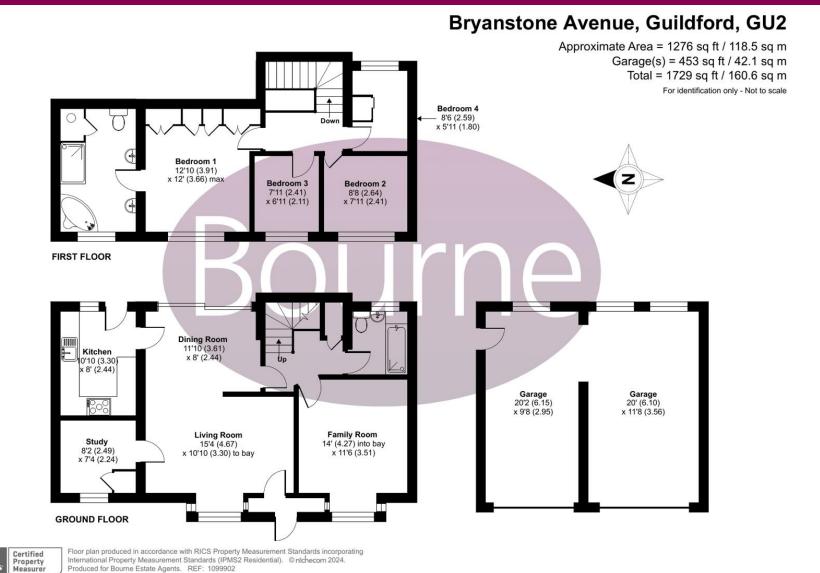

## Floorplan

The ground floor comprises a bright and spacious living/dining room with doors leading the garden, a separate family room, a modern kitchen featuring a range of fitted units and a door to the garden, study and a bathroom comprising wc, wash hand basin and bath.

The first floor features four bedrooms and an en suite bathroom to the main bedroom. The main bedroom benefits from built in wardrobes and the bathroom comprises wc, two wash hand basins, corner bath and a separate shower cubicle.

Outside to the side of the property is driveway parking and double garage. The rear garden is well maintained and has a patio area and the rest laid to lawn.

- Detached House
- Four Bedrooms
- Two Bathrooms
- Open Plan Living/Dining Room
- Family Room
- Study
- Garden
- Double Garage
- Council Tax Band: E