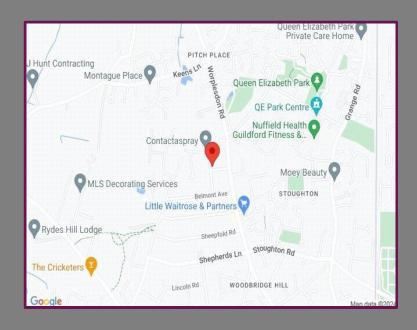

## Location

Within a few hundred meters you'll find Chitty's Common and green spaces beyond. Within 0.2 miles there is a parade of shops including a 24 hour convenience store (Little Waitrose), a chemist, dentists, a bakery and other eateries.