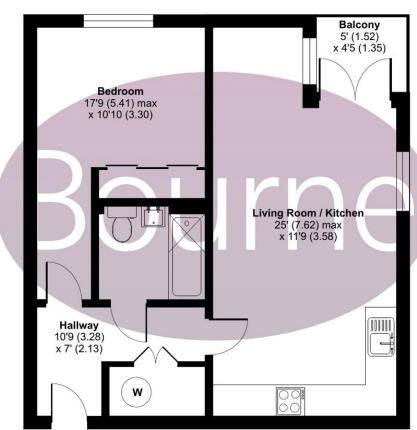

## Floorplan

## Walnut Tree Close, Guildford, GU1

Approximate Area = 547 sq ft / 50.8 sq m For identification only - Not to scale

SECOND FLOOR

Floor plan produced in accordance with RICS Property Measurement Standards incorporating International Property Measurement Standards (IPMS2 Residential). © ntchecom 2024. Produced for Bourne Estate Agents. REF: 1106945