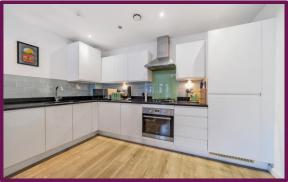

## King Edwards Court, Walnut Tree Close, Guildford, Surrey, GU1 4LG

This one bedroom, second floor apartment is well presented throughout and is accessed via a secure telephone system.

The property comprises a spacious open plan living room/granite kitchen with doors leading to the private balcony, modern fully tiled bathroom with wc and bath with shower over and a double bedroom with built in wardrobes. The property has amtico flooring and the kitchen features upgraded appliances and splashback.