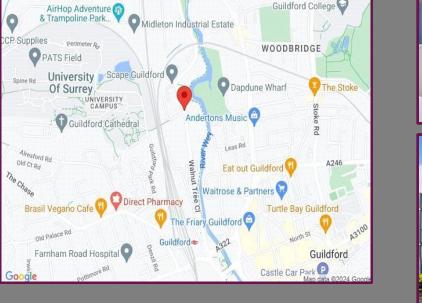

## Location

King Edwards Court is located on Walnut Tree Close in the heart of Guildford town centre, close to Guildford mainline train station and Guildford High Street.

We aim to make our particulars both accurate and reliable but they are not guaranteed, nor do they form part of an offer or contract. If you require clarification of any points then please contact us especially if you are travelling some distance to view. Please note that appliances and heating systems have <u>not been tested and therefore no warranties can be given as to their good working order.</u>