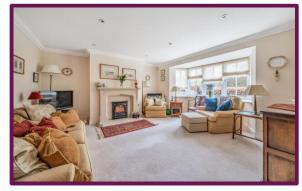

Upon entry, you'll find a spacious entrance leading to the cozy living room, featuring a central fireplace a perfect spot for relaxation.

Towards the rear of the property, the ground floor opens up to an open-plan L-shaped kitchen and breakfast diner, seamlessly flowing into an family living, an ideal space for extra seating and dining.