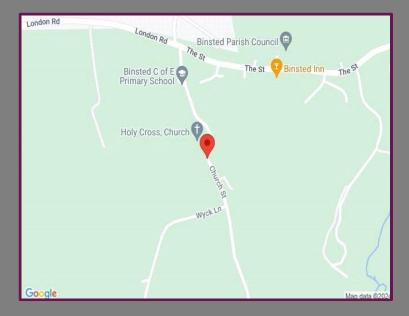

## Location

This property can be found in the sought after village location of Binsted on Church Street which offers convenient access into Alton and to the A31 serving both Farnham and Winchester. Mainline train stations can be found in Alton and Bentley serving London Waterloo in just over an hour. Binsted has a primary school, church and Eggars secondary school is located in Alton within a convenient drive of the property.