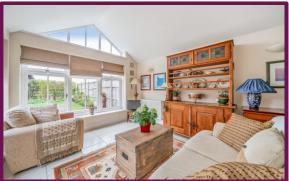

Upon entry, you'll find a spacious entrance leading to the cozy living room, featuring a central fireplace a perfect spot for relaxation.

Towards the rear of the property, the ground floor opens up to an open-plan L-shaped kitchen and breakfast diner, seamlessly flowing into an family living, an ideal space for extra seating and dining.