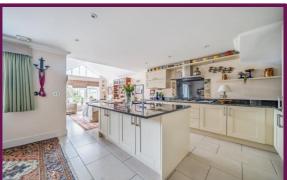

Upon entry, you'll find a spacious entrance leading to the cozy living room, featuring a central fireplace a perfect spot for relaxation.

Towards the rear of the property, the ground floor opens up to an open-plan L-shaped kitchen and breakfast diner, seamlessly flowing into an family living, an ideal space for extra seating and dining.