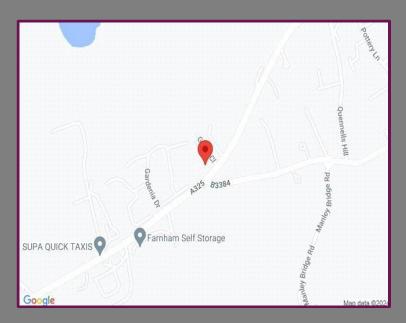

## Location

Weydon and St Peters schools are within walking distance, as are local shops. Farnham's elegant Georgian town centre and mainline station are a short drive away. The nearby Alice Holt Forest offers beautiful walks, cycling and Go Ape.