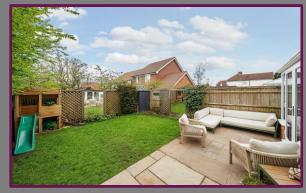

Ascending to the first floor reveals three bedrooms, including a master bedroom with an en-suite shower room, as well as a family bathroom.

The rear garden beckons with a sizable paved patio leading to a lush lawn area, enclosed by wooden panel fencing. Two allocated parking spaces and additional visitor parking space adorn the front of the property. Additionally, the sellers entertained the idea of a loft conversion, creating a spacious double bedroom and ensuite, subject to the necessary consents.