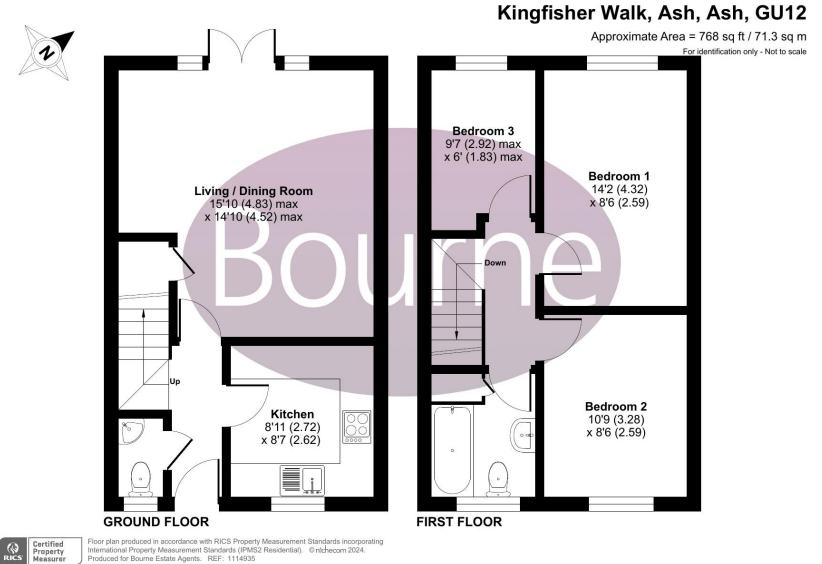

Kingfisher Walk, Ash, Surrey, GU12 6RF

Asking Price £385,000

## Kingfisher Walk, Ash, Surrey, GU12 6RF

Recently refurbished, including new boiler, kitchen, bathroom and cloakroom, this immaculate three-bedroom terrace house offers modern living spaces including a well-equipped kitchen, spacious living/dining room, and a family bathroom.

Additional features include a convenient downstairs cloakroom, a rear garden with rear access, and a garage, providing ample storage. Ideal for families or those seeking a comfortable home in a desirable location.

## Three Bedrooms

- Family Bathroom
- Living/Dining Room
- Kitchen
- Garage
- Recently Refurbished

Throughout

- Brand New Appliances
- Garden









## Floorplan



## Location

The location is quiet and private but very close to everything you would need, local schools all close by, fantastic for walks in the forest, kids play parks and commuters, the Ranges and Canal both a stone's throw away for amazing long walks/bike rides. Play parks with play areas, open fields, and tennis courts on both sides of the property, again very close walking distance. For commuters, Ash and Ash vale station are minutes away, between them they have easy links to Farnham, Guildford, Reading and Waterloo.





We aim to make our particulars both accurate and reliable but they are not guaranteed, nor do they form part of an offer or contract. If you require clarification of any points then please contact us especially if you are travelling some distance to view. Please