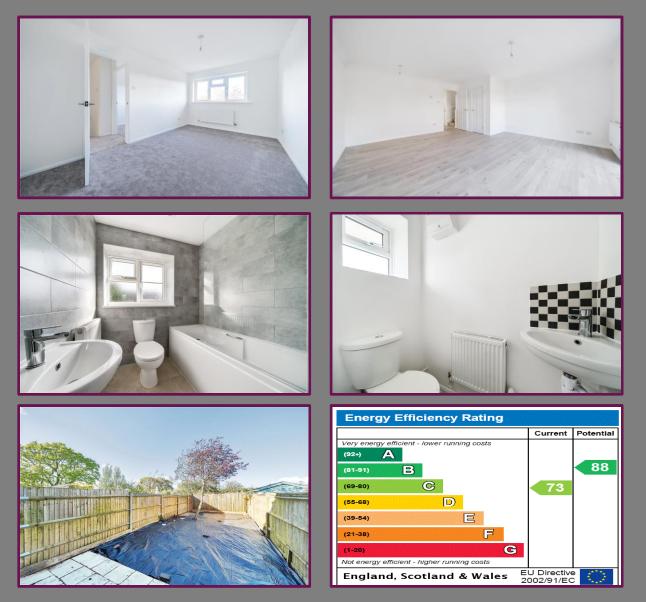

## Kingfisher Walk, Ash, Surrey, GU12 6RF

Recently refurbished, including new boiler, kitchen, bathroom and cloakroom, this immaculate three-bedroom terrace house offers modern living spaces including a well-equipped kitchen, spacious living/dining room, and a family bathroom.

Additional features include a convenient downstairs cloakroom, a rear garden with rear access, and a garage, providing ample storage. Ideal for families or those seeking a comfortable home in a desirable location.

## Three Bedrooms

- Family Bathroom
- Living/Dining Room
- Kitchen
- Garage
- Recently Refurbished

Throughout

- Brand New Appliances
- Garden