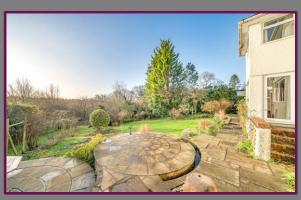

Outside, the property boasts approximately 0.28 acres of grounds, offering south-facing views, patio areas, and mature shrubs and bushes. The front includes a sweeping driveway, a detached garage and mature hedgerow for privacy from the lane.