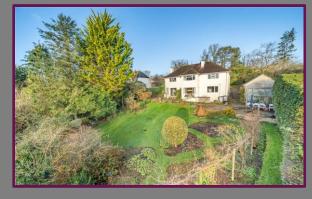

## Echo Barn Lane, Farnham, Surrey

A four-bedroom detached residence requiring upgrading. The ground floor encompasses a triple-aspect sitting room, a dining room, a utility room, a kitchen/breakfast room, and a downstairs WC.

Outside, the property boasts approximately 0.28 acres of grounds, offering south-facing views, patio areas, and mature shrubs and bushes. The front includes a sweeping driveway, a detached garage and mature hedgerow for privacy from the lane.