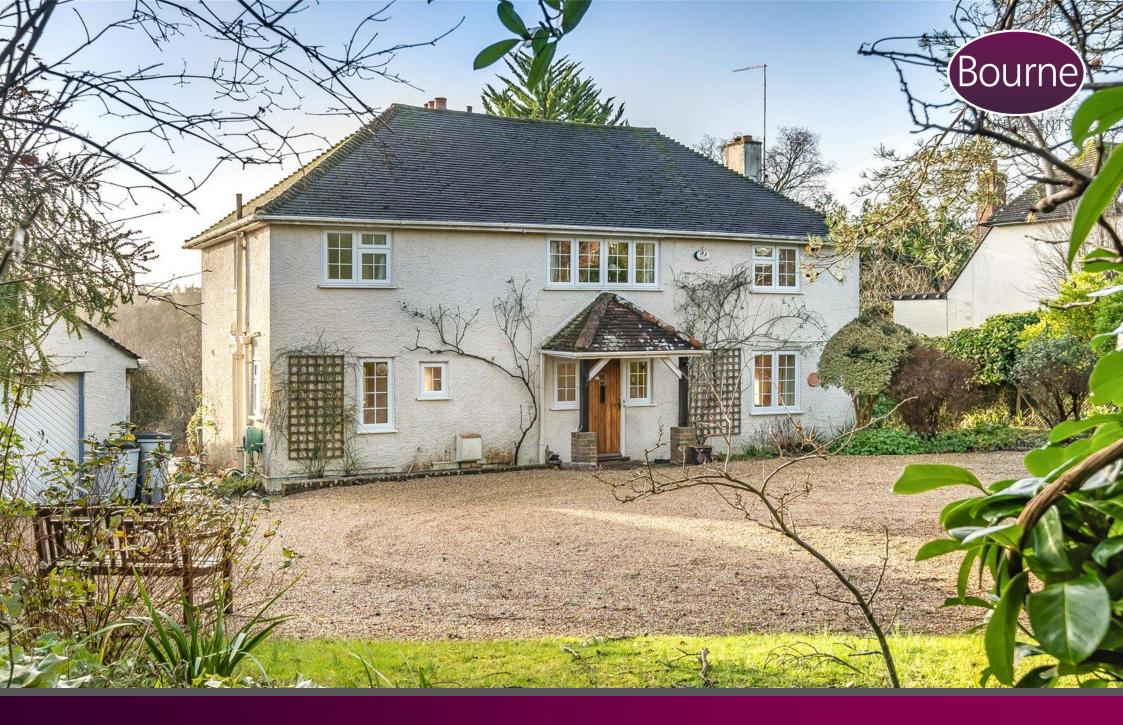

## Echo Barn Lane, Farnham, Surrey

A four-bedroom detached residence requiring upgrading. The ground floor encompasses a triple-aspect sitting room, a dining room, a utility room, a kitchen/breakfast room, and a downstairs WC.

Outside, the property boasts approximately 0.28 acres of grounds, offering south-facing views, patio areas, and mature shrubs and bushes. The front includes a sweeping driveway, a detached garage and mature hedgerow for privacy from the lane.

Freehold
Council tax band G

- Four Bedroom Detached
- Triple Aspect Sitting Room
- Dining Room
- Kitchen/Breakfast Room
- Utility Room
- Downstairs WC
- Well-Proportioned Bedrooms
- 0.28 Acre Grounds
- Garage
- No Onward Chain