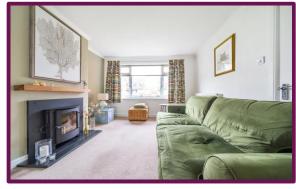

As you enter the house you find the hallway to the kitchen and living rooms, this hallway also offers built in storage. To the left as you walk in is the downstairs toilet which offers amenities such as a toilet and wash hand basin. Continuing down to the right is the entrance to the living room, the living room offers features such as a log burner with a beautiful mantel, a window that overlooks the front of the property. The living room has French doors that open to show the kitchen/ dining room and conservatory. The modern kitchen offers an abundance of storage and counter space for amenities and working space. Into the conservatory which is currently hosting the dining room table offers lots of natural light and a view of the beautiful garden.