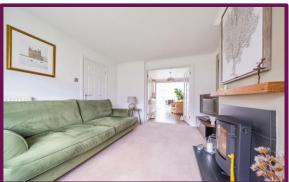

As you enter the house you find the hallway to the kitchen and living rooms, this hallway also offers built in storage. To the left as you walk in is the downstairs toilet which offers amenities such as a toilet and wash hand basin. Continuing down to the right is the entrance to the living room, the living room offers features such as a log burner with a beautiful mantel, a window that overlooks the front of the property. The living room has French doors that open to show the kitchen/ dining room and conservatory. The modern kitchen offers an abundance of storage and counter space for amenities and working space. Into the conservatory which is currently hosting the dining room table offers lots of natural light and a view of the beautiful garden.