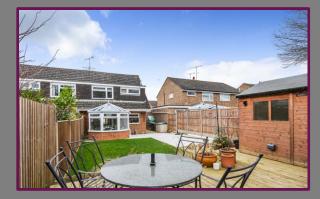

The garden offers two patio seating areas, one as you walk out of the conservatory an done at the rear of the garden which also offers an outbuilding. This property features a driveway that offers off road parking.