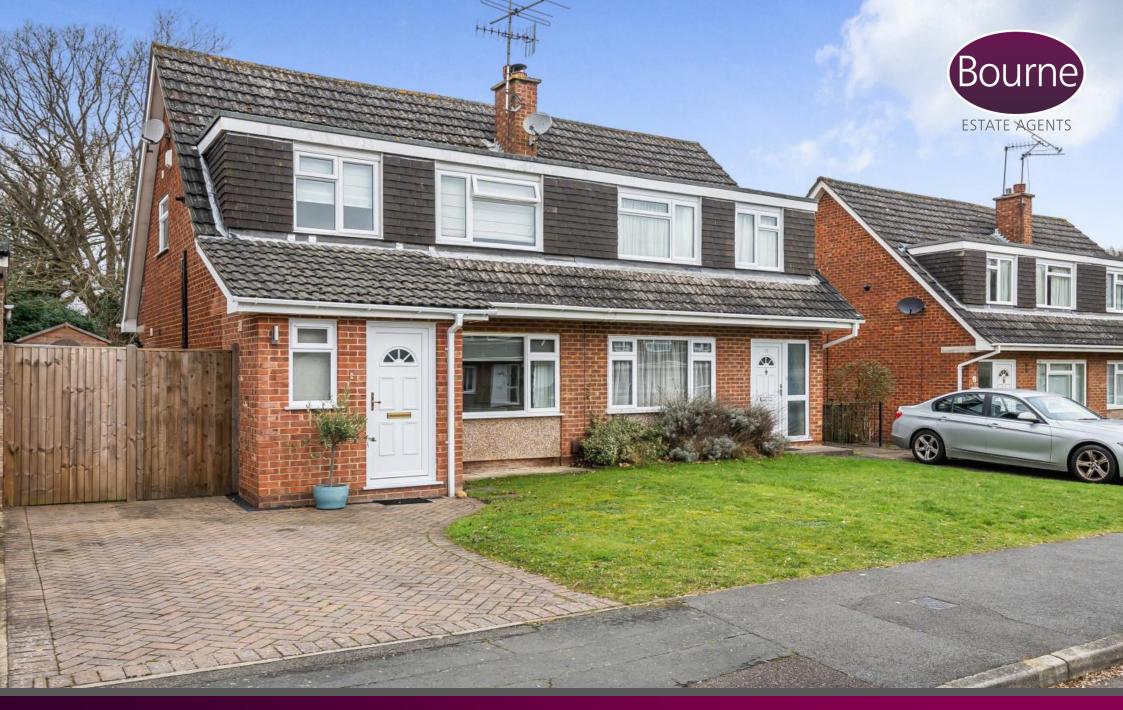

## Escombe Drive, Guildford, Surrey, GU2 9RE

This modern throughout three-bedroom semi-detached home features a modern kitchen, a feature log burner and a bright conservatory which leads to a well-kept garden offering a patio seating area. This property also offers a driveway for off road parking.

The garden offers two patio seating areas, one as you walk out of the conservatory an done at the rear of the garden which also offers an outbuilding. This property features a driveway that offers off road parking.