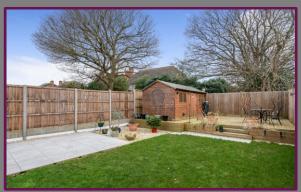

The garden offers two patio seating areas, one as you walk out of the conservatory an done at the rear of the garden which also offers an outbuilding. This property features a driveway that offers off road parking.