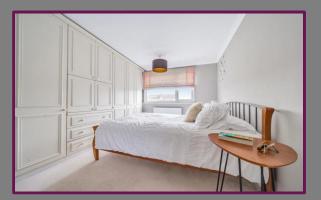

Heading upstairs to the three bedrooms and the family bathroom, at the top of the stairs is the main bathroom which offers amenities such as a shower, toilet and handwash basin. Next comes the second bedroom which features build in sliding wardrobes and a window overlooking the garden. The primary bedroom is next, and this beautiful room offers floor to ceiling built in wardrobe/ storage, this room also features extra storage as well as a window overlooking the front of the property. The third and final bedroom offers built in storage that also houses the boiler and a window overlooking the front of the property allowing lots of natural light.