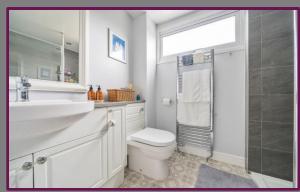

Heading upstairs to the three bedrooms and the family bathroom, at the top of the stairs is the main bathroom which offers amenities such as a shower, toilet and handwash basin. Next comes the second bedroom which features build in sliding wardrobes and a window overlooking the garden. The primary bedroom is next, and this beautiful room offers floor to ceiling built in wardrobe/ storage, this room also features extra storage as well as a window overlooking the front of the property. The third and final bedroom offers built in storage that also houses the boiler and a window overlooking the front of the property allowing lots of natural light.