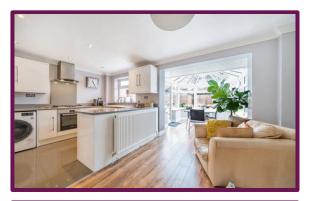

As you enter the house you find the hallway to the kitchen and living rooms, this hallway also offers built in storage. To the left as you walk in is the downstairs toilet which offers amenities such as a toilet and wash hand basin. Continuing down to the right is the entrance to the living room, the living room offers features such as a log burner with a beautiful mantel, a window that overlooks the front of the property. The living room has French doors that open to show the kitchen/ dining room and conservatory. The modern kitchen offers an abundance of storage and counter space for amenities and working space. Into the conservatory which is currently hosting the dining room table offers lots of natural light and a view of the beautiful garden.