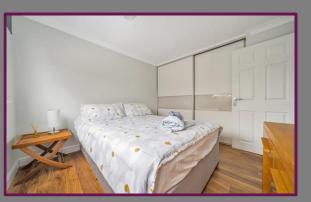

Heading upstairs to the three bedrooms and the family bathroom, at the top of the stairs is the main bathroom which offers amenities such as a shower, toilet and handwash basin. Next comes the second bedroom which features build in sliding wardrobes and a window overlooking the garden. The primary bedroom is next, and this beautiful room offers floor to ceiling built in wardrobe/ storage, this room also features extra storage as well as a window overlooking the front of the property. The third and final bedroom offers built in storage that also houses the boiler and a window overlooking the front of the property allowing lots of natural light.