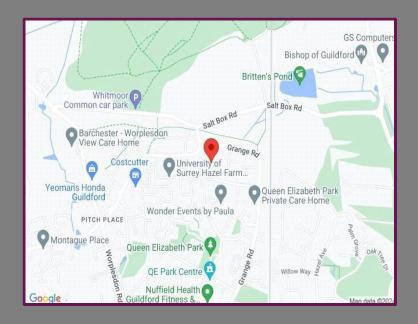

## Location

This home is ideally located being less than 4 miles from Guildford's main trainline as well as an abundance of school and shops.

We aim to make our particulars both accurate and reliable but they are not guaranteed, nor do they form part of an offer or contract.