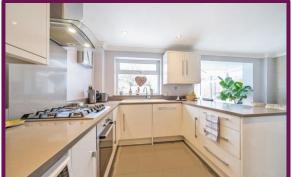

As you enter the house you find the hallway to the kitchen and living rooms, this hallway also offers built in storage. To the left as you walk in is the downstairs toilet which offers amenities such as a toilet and wash hand basin. Continuing down to the right is the entrance to the living room, the living room offers features such as a log burner with a beautiful mantel, a window that overlooks the front of the property. The living room has French doors that open to show the kitchen/ dining room and conservatory. The modern kitchen offers an abundance of storage and counter space for amenities and working space. Into the conservatory which is currently hosting the dining room table offers lots of natural light and a view of the beautiful garden.