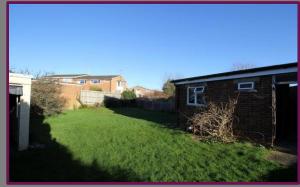

To the rear, there is the bonus of a garage and outbuildings. The garden is laid to lawn with an area of patio and additional garden to the side. To the front, there is driveway parking.

Freehold Council Tax Band : C