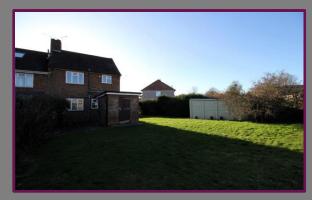

To the rear, there is the bonus of a garage and outbuildings. The garden is laid to lawn with an area of patio and additional garden to the side. To the front, there is driveway parking.

Freehold Council Tax Band : C