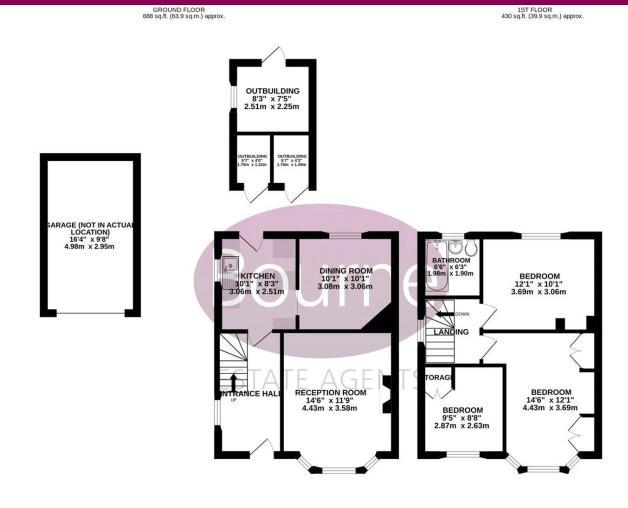

## Alton, Hampshire

No onward chain with this end of terrace home, benefitting from a corner plot garden and therefore vast scope from extending (STPP).

The property provides two reception rooms, a kitchen and entrance hall to the ground floor. To the first floor there are three bedrooms and a family bathroom.

To the rear, there is the bonus of a garage and outbuildings. The garden is laid to lawn with an area of patio and additional garden to the side. To the front, there is driveway parking.

Freehold Council Tax Band : C

## TOTAL FLOOR AREA: 1118 sq.ft. (103.9 sq.m.) approx.

Whilst every attempt has been made to ensure the accuracy of the floorplan contained here, measurements of doors, windows, rooms and any other items are approximate and no responsibility is taken for any error, omission or mis-statement. This plan is for illustrative purposes only and should be used as such by any prospective purchaser. The services, systems and appliances shown have not been tested and no guarantee as to their operability or efficiency can be given.