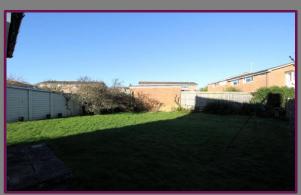

To the rear, there is the bonus of a garage and outbuildings. The garden is laid to lawn with an area of patio and additional garden to the side. To the front, there is driveway parking.

Freehold Council Tax Band : C