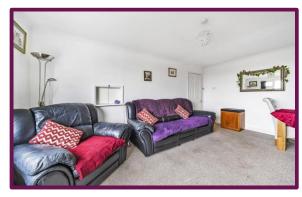

At the front of the landing, the generous living/dining room welcomes with its front aspect window with views across Alton. The kitchen which was fitted last year, also front aspect, is equipped with a range of wall and base units, sink and drainer unit, space for appliances, and a breakfast bar. Completing the layout is the bathroom, featuring a bath unit with shower over, WC, wash hand basin, and side aspect obscure window. To the side of the maisonette lies its own generous sized garden, enclosed by fence and backing onto fields. The garden also benefits from a newly built shed and recently laid secluded and private patio.