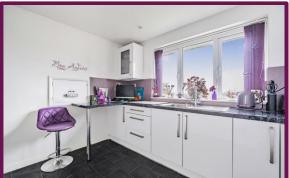

At the front of the landing, the generous living/dining room welcomes with its front aspect window with views across Alton. The kitchen which was fitted last year, also front aspect, is equipped with a range of wall and base units, sink and drainer unit, space for appliances, and a breakfast bar. Completing the layout is the bathroom, featuring a bath unit with shower over, WC, wash hand basin, and side aspect obscure window. To the side of the maisonette lies its own generous sized garden, enclosed by fence and backing onto fields. The garden also benefits from a newly built shed and recently laid secluded and private patio.

Over the recent years, the sellers have had new windows and front door installation, garage roof repairs and a modernised kitchen.

Experience elevated living with convenience in this charming maisonette.