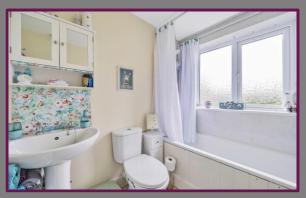

At the front of the landing, the generous living/dining room welcomes with its front aspect window with views across Alton. The kitchen which was fitted last year, also front aspect, is equipped with a range of wall and base units, sink and drainer unit, space for appliances, and a breakfast bar. Completing the layout is the bathroom, featuring a bath unit with shower over, WC, wash hand basin, and side aspect obscure window. To the side of the maisonette lies its own generous sized garden, enclosed by fence and backing onto fields. The garden also benefits from a newly built shed and recently laid secluded and private patio.