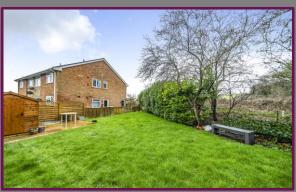

At the front of the landing, the generous living/dining room welcomes with its front aspect window with views across Alton. The kitchen which was fitted last year, also front aspect, is equipped with a range of wall and base units, sink and drainer unit, space for appliances, and a breakfast bar. Completing the layout is the bathroom, featuring a bath unit with shower over, WC, wash hand basin, and side aspect obscure window. To the side of the maisonette lies its own generous sized garden, enclosed by fence and backing onto fields. The garden also benefits from a newly built shed and recently laid secluded and private patio.