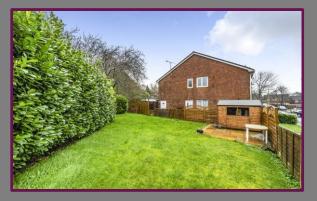

At the front of the landing, the generous living/dining room welcomes with its front aspect window with views across Alton. The kitchen which was fitted last year, also front aspect, is equipped with a range of wall and base units, sink and drainer unit, space for appliances, and a breakfast bar. Completing the layout is the bathroom, featuring a bath unit with shower over, WC, wash hand basin, and side aspect obscure window. To the side of the maisonette lies its own generous sized garden, enclosed by fence and backing onto fields. The garden also benefits from a newly built shed and recently laid secluded and private patio.