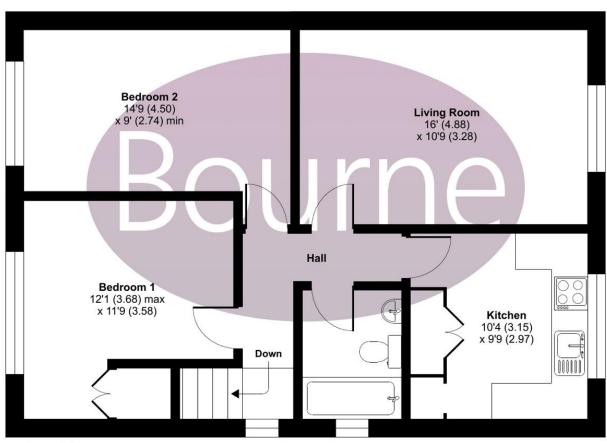

## Floorplan

## Southview Rise, Alton, GU34

Approximate Area = 679 sq ft / 63 sq m

For identification only - Not to scale

FIRST FLOOR

Floor plan produced in accordance with RICS Property Measurement Standards incorporating International Property Measurement Standards (IPMS2 Residential). @nichecom 2024. Produced for Bourne Estate Agents. REF: 1088389