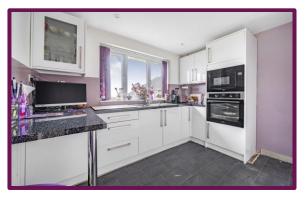

At the front of the landing, the generous living/dining room welcomes with its front aspect window with views across Alton. The kitchen which was fitted last year, also front aspect, is equipped with a range of wall and base units, sink and drainer unit, space for appliances, and a breakfast bar. Completing the layout is the bathroom, featuring a bath unit with shower over, WC, wash hand basin, and side aspect obscure window. To the side of the maisonette lies its own generous sized garden, enclosed by fence and backing onto fields. The garden also benefits from a newly built shed and recently laid secluded and private patio.

Over the recent years, the sellers have had new windows and front door installation, garage roof repairs and a modernised kitchen.

Experience elevated living with convenience in this charming maisonette.