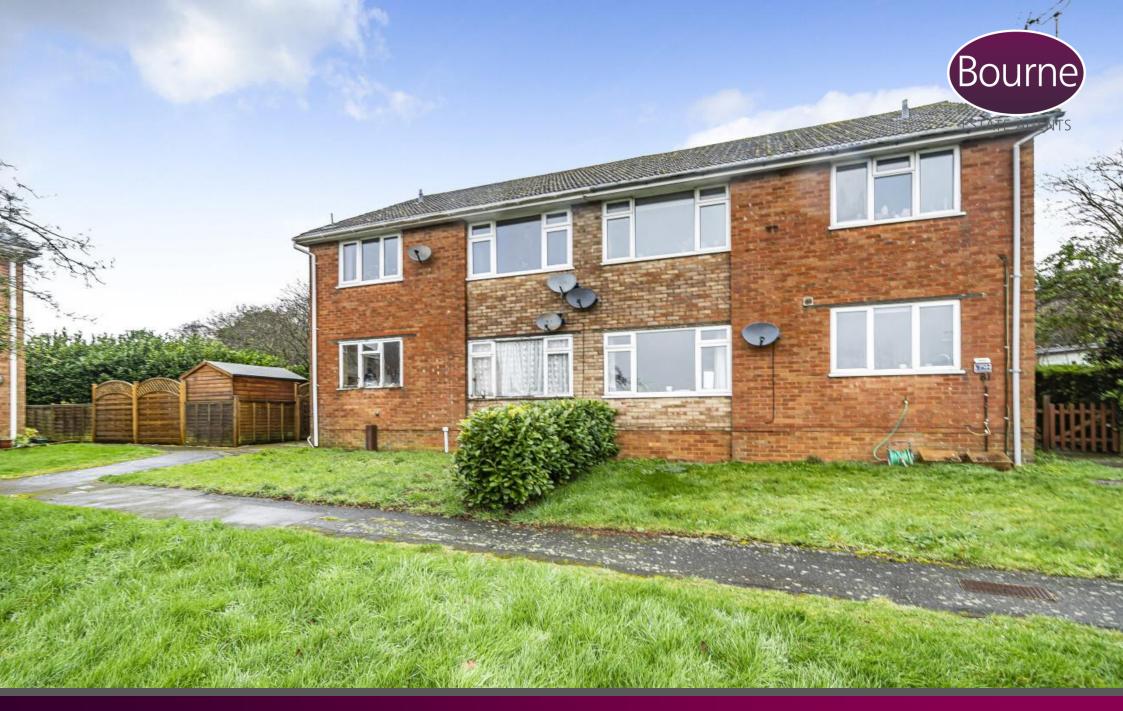

## Alton, Hampshire

Introducing a stylishly appointed first-floor maisonette, offering elevated living just moments from the town centre. This residence presents two generously proportioned double bedrooms, a light-filled living/dining area, a newly fitted kitchen, and a modern bathroom. Additionally, residents enjoy the convenience of a private garden and garage located nearby.

Enter through a private entrance on the ground floor, leading upstairs to the landing. Both generously sized double bedrooms, positioned at the rear, feature rear aspect windows for ample natural light and serene views across adjacent fields.

At the front of the landing, the generous living/dining room welcomes with its front aspect window with views across Alton. The kitchen which was fitted last year, also front aspect, is equipped with a range of wall and base units, sink and drainer unit, space for appliances, and a breakfast bar. Completing the layout is the bathroom, featuring a bath unit with shower over, WC, wash hand basin, and side aspect obscure window. To the side of the maisonette lies its own generous sized garden, enclosed by fence and backing onto fields. The garden also benefits from a newly built shed and recently laid secluded and private patio.