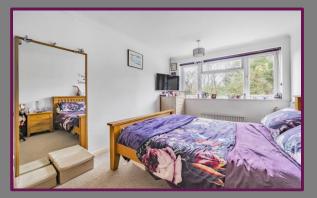

Enter through a private entrance on the ground floor, leading upstairs to the landing. Both generously sized double bedrooms, positioned at the rear, feature rear aspect windows for ample natural light and serene views across adjacent fields.

At the front of the landing, the generous living/dining room welcomes with its front aspect window with views across Alton. The kitchen which was fitted last year, also front aspect, is equipped with a range of wall and base units, sink and drainer unit, space for appliances, and a breakfast bar. Completing the layout is the bathroom, featuring a bath unit with shower over, WC, wash hand basin, and side aspect obscure window. To the side of the maisonette lies its own generous sized garden, enclosed by fence and backing onto fields. The garden also benefits from a newly built shed and recently laid secluded and private patio.