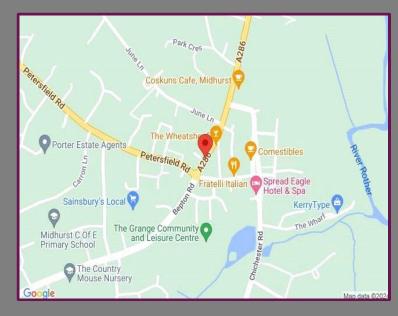

## Location

Set in the heart of the South Downs National Park and tucked away in a private mews cul-de-sac, this property is conveniently located for travelling, with the A286 running through Midhurst, and the A272 providing links with Petersfield and the A3. Being set within the town centre but in a quiet location.