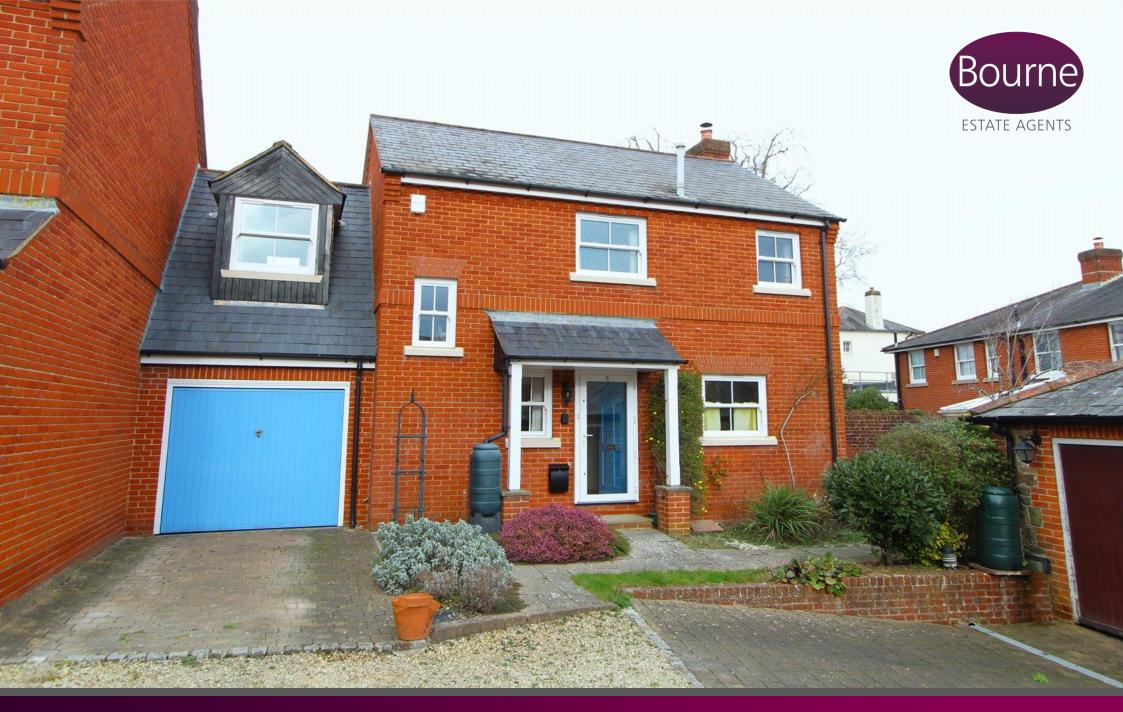

Midhurst, West Sussex

£550,000

### Midhurst, West Sussex

A sought after link detached three bedroom mews home situated in the heart of Midhurst and offered with no onward chain.

Upon entering the hallway there is a downstairs cloakroom and large storage cupboard. The kitchen is fully fitted with a range of base and eye level units. To the rear of the property is the open plan living/dining room which has patio doors to the rear garden.

To the front of the property is driveway parking leading to the garage with electric door. The front garden is laid to lawn with a selection of plants and pathway to the front door.

Freehold

- Link Detached Mews Home
- Three Good Sized Bedrooms
- Open Plan Living/Dining Room
- Fitted Kitchen
- Downstairs Cloakroom
- Garage And Driveway
- Private Walled Garden
- Master Bedroom With Ensuite
- Sought After Location
- No Onward Chain