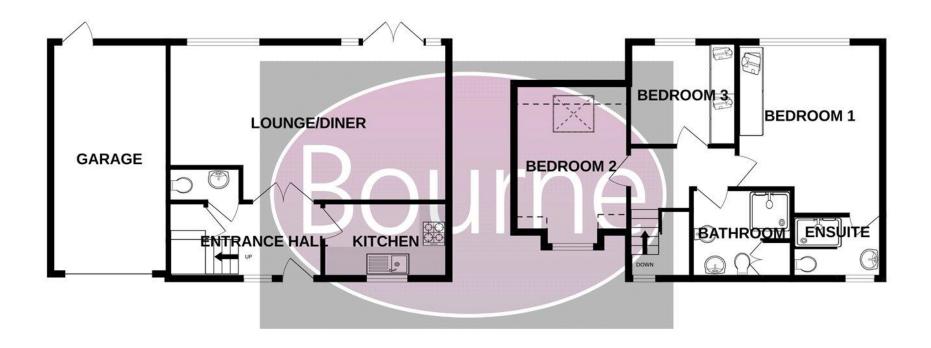

### Midhurst, West Sussex

A sought after link detached three bedroom mews home situated in the heart of Midhurst and offered with no onward chain.

Upon entering the hallway there is a downstairs cloakroom and large storage cupboard. The kitchen is fully fitted with a range of base and eye level units. To the rear of the property is the open plan living/dining room which has patio doors to the rear garden.

From the first floor landing the master bedroom has a range of wardrobes and a modern fitted ensuite shower room, there are a further two good sized bedrooms and a seperate family shower room.

The rear garden is a particular feature being walled on all sides and retaining a high degree of privacy with a number of plants and shrubs and a large patio area.

To the front of the property is driveway parking leading to the garage with electric door. The front garden is laid to lawn with a selection of plants and pathway to the front door.

Freehold

- Link Detached Mews Home
- Three Good Sized Bedrooms
- Open Plan Living/Dining Room
- Fitted Kitchen
- Downstairs Cloakroom
- Garage And Driveway
- Private Walled Garden
- Master Bedroom With Ensuite
- Sought After Location
- No Onward Chain

# 1182 sq.ft. (109.8 sq.m.) approx.

#### EGMONT MEWS, RUMBOLDS HILL

#### TOTAL FLOOR AREA: 1182sq.ft. (109.8 sq.m.) approx.

Whilst every attempt has been made to ensure the accuracy of the floorplan contained here, measurements of doors, windows, rooms and any other items are approximate and no responsibility is taken for any error, omission or mis-statement. This plan is for illustrative purposes only and should be used as such by any prospective purchaser. The services, systems and appliances shown have not been tested and no guarantee as to their operability or efficiency can be given.

Made with Metropix ©2024