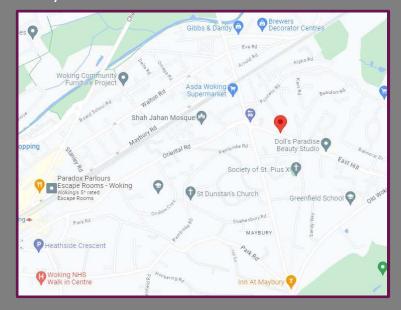

## Location

Woking is a busy commuter town with several trains per hour providing a fast direct mainline link to London Waterloo (approximately 26 minutes). The main shopping centre is Victoria Place which hosts major high street retail brands, a multi-screen cinema and the New Victoria Theatre. There are also a number of fine restaurants, bars, pubs and cafes which cater for every taste.