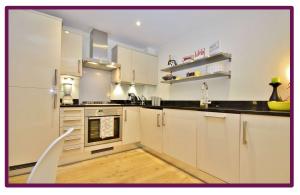

The kitchen is fitted out with an excellent array of Paula Rosa units and granite worktops along with various integrated appliances that include a stainless-steel oven and hob, fridge freezer, washing machine and a dishwasher.