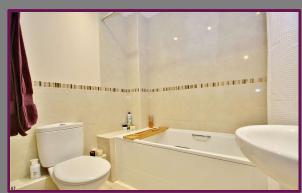

Off the hallway, the bedroom is a comfortable double with built in wardrobes. Servicing the bedroom is the bathroom which is well appointed with a modern white contemporary suite and tiled surrounds. A storage cupboard in the hall completes the accommodation.