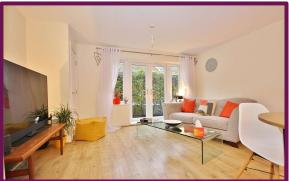

Throughout the flat the feeling of light and space is enhanced by the neutral decor and the quality of the presentation. The main living space is a spacious sitting/dining room which is open plan to a kitchen which makes this the perfect day to day living/entertaining space. Doors from the living space open out onto a communal patio area with garden space either side. A handy storage cupboard in the living room completes this space.