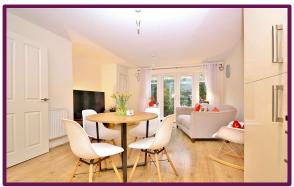

Throughout the flat the feeling of light and space is enhanced by the neutral decor and the quality of the presentation. The main living space is a spacious sitting/dining room which is open plan to a kitchen which makes this the perfect day to day living/entertaining space. Doors from the living space open out onto a communal patio area with garden space either side. A handy storage cupboard in the living room completes this space.

The kitchen is fitted out with an excellent array of Paula Rosa units and granite worktops along with various integrated appliances that include a stainless-steel oven and hob, fridge freezer, washing machine and a dishwasher.