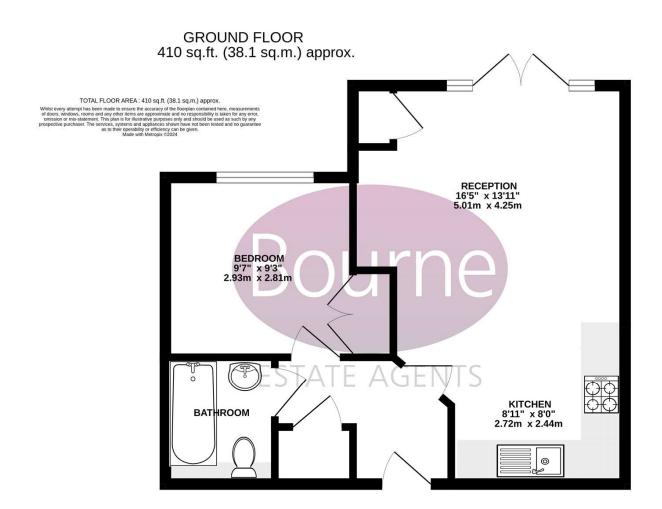

Throughout the flat the feeling of light and space is enhanced by the neutral decor and the quality of the presentation. The main living space is a spacious sitting/dining room which is open plan to a kitchen which makes this the perfect day to day living/entertaining space. Doors from the living space open out onto a communal patio area with garden space either side. A handy storage cupboard in the living room completes this space.

The kitchen is fitted out with an excellent array of Paula Rosa units and granite worktops along with various integrated appliances that include a stainless-steel oven and hob, fridge freezer, washing machine and a dishwasher.

Off the hallway, the bedroom is a comfortable double with built in wardrobes. Servicing the bedroom is the bathroom which is well appointed with a modern white contemporary suite and tiled surrounds. A storage cupboard in the hall completes the accommodation.

At the rear of the apartments there is an allocated parking space for the flat as well as a bike store and a well-tended communal garden.

There are solar panels on the roof and all proceeds go to the resident's management funds.