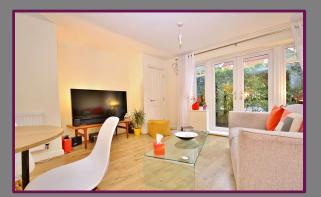

Throughout the flat the feeling of light and space is enhanced by the neutral decor and the quality of the presentation. The main living space is a spacious sitting/dining room which is open plan to a kitchen which makes this the perfect day to day living/entertaining space. Doors from the living space open out onto a communal patio area with garden space either side. A handy storage cupboard in the living room completes this space.

The kitchen is fitted out with an excellent array of Paula Rosa units and granite worktops along with various integrated appliances that include a stainless-steel oven and hob, fridge freezer, washing machine and a dishwasher.