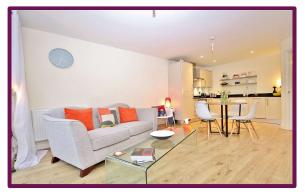

Throughout the flat the feeling of light and space is enhanced by the neutral decor and the quality of the presentation. The main living space is a spacious sitting/dining room which is open plan to a kitchen which makes this the perfect day to day living/entertaining space. Doors from the living space open out onto a communal patio area with garden space either side. A handy storage cupboard in the living room completes this space.