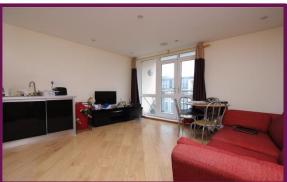

The well lit, open plan kitchen area boasts a range of modern fitted units with integral appliances comprising oven, hob, fridge/freezer, washer/dryer and dishwasher. The living area has ample space for a dining area as well as a lounge area. This space benefits from its own private balcony.