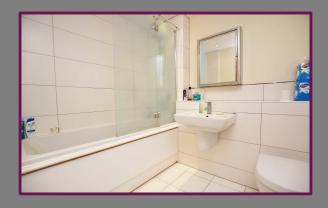

The double bedroom is accessed of the hallway and benefits space for a double bed, chest of drawers and built-in storage. This bedroom also nicely overlooks the communal gardens.

The large bathroom with shower over bath, hand basin and WC is also off the hallway.