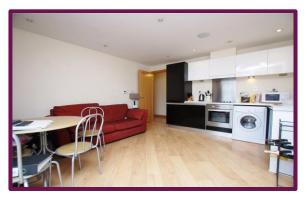

The well lit, open plan kitchen area boasts a range of modern fitted units with integral appliances comprising oven, hob, fridge/freezer, washer/dryer and dishwasher. The living area has ample space for a dining area as well as a lounge area. This space benefits from its own private balcony.