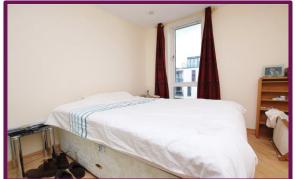

The double bedroom is accessed of the hallway and benefits space for a double bed, chest of drawers and built-in storage. This bedroom also nicely overlooks the communal gardens.

The large bathroom with shower over bath, hand basin and WC is also off the hallway.