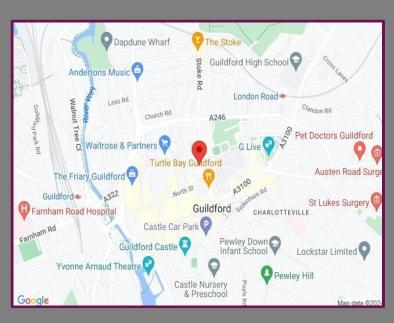

## Location

Printing House Square is a prestigious and secure gated development situated on Martyr Road just moments from the High Street in the heart of Guildford town centre and within just a few moments walk of the mainline station.