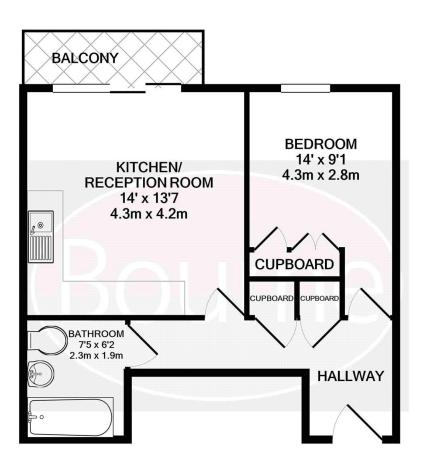

## TOTAL APPROX. FLOOR AREA 442 SQ.FT. (41.0 SQ.M.)

Whilst every attempt has been made to ensure the accuracy of the floor plan contained here, measurements of doors, windows, rooms and any other items are approximate and no responsibility is taken for any error, omission, or mis-statement. This plan is for illustrative purposes only and should be used as such by any prospective purchaser. The services, systems and appliances shown have not been tested and no guarantee as to their operability or efficiency can be given

Made with Metropix ©2020