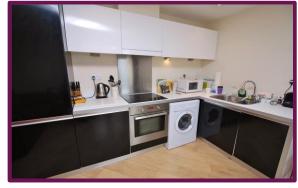

The well lit, open plan kitchen area boasts a range of modern fitted units with integral appliances comprising oven, hob, fridge/freezer, washer/dryer and dishwasher. The living area has ample space for a dining area as well as a lounge area. This space benefits from its own private balcony.