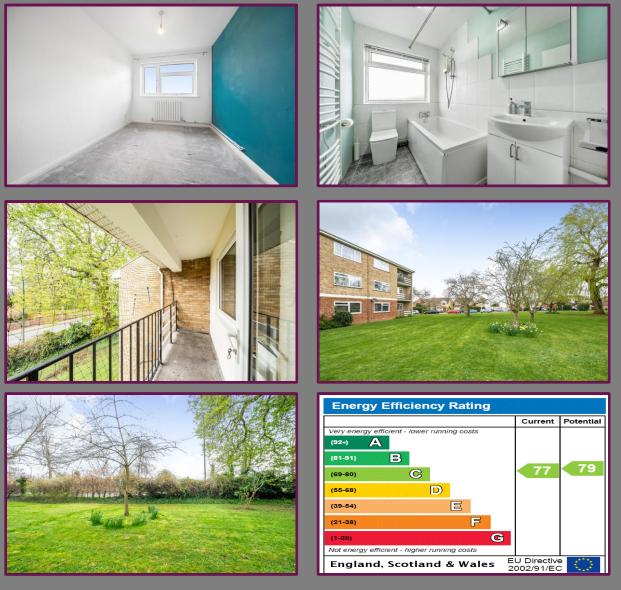

As you enter the hallway, you will find access to all rooms. The hallway benefits from built-in storage cupboards. The spacious reception room has a large window overlooking the communal gardens to the rear and a door leading to the private balcony. The kitchen has a range of fitted units with space for appliances and a window to the front.

To the rear of the apartment is a large double bedroom with a window overlooking the balcony and communal gardens, and a further bedroom with a window to front and built-in wardrobe. The bathroom comprises a wc, wash hand basin and bath.

Outside there are well-kept communal grounds with residents' and visitors' car park.

#### Leasehold

Annual Service Charges: £1660 Service Charge Review Period: Annually Annual Ground Rent: £150 Ground Rent Review Period: 25 years Length of Lease: 102 years remaining

- Top Floor Apartment
- Two Bedrooms
- Large Living/Dining Room
- Modern Kitchen
- Balcony
- Communal Gardens
- Popular Location
- Council Tax Band C