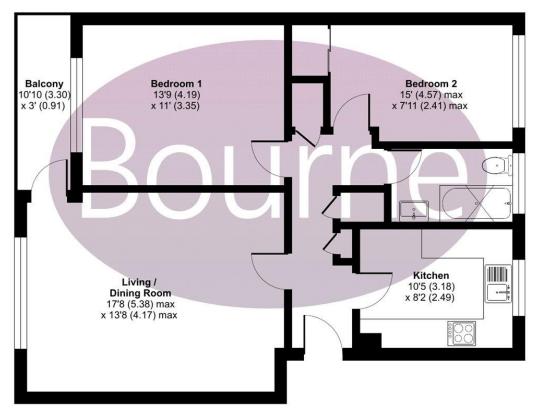

### Floorplan

#### Jordans Close, Guildford, GU1

Approximate Area = 749 sq ft / 69.5 sq m For identification only - Not to scale

SECOND FLOOR

Floor plan produced in accordance with RICS Property Measurement Standards incorporating International Property Measurement Standards (IPMS2 Residential). © ntchecom 2024. Produced for Bourne Estate Agents. REF: 1088270