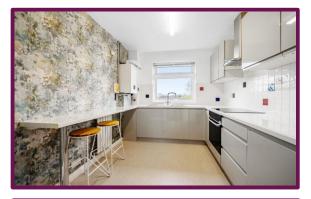

As you enter the hallway, you will find access to all rooms. The hallway benefits from built-in storage cupboards. The spacious reception room has a large window overlooking the communal gardens to the rear and a door leading to the private balcony. The kitchen has a range of fitted units with space for appliances and a window to the front.