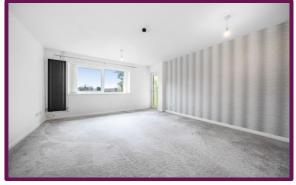

As you enter the hallway, you will find access to all rooms. The hallway benefits from built-in storage cupboards. The spacious reception room has a large window overlooking the communal gardens to the rear and a door leading to the private balcony. The kitchen has a range of fitted units with space for appliances and a window to the front.

To the rear of the apartment is a large double bedroom with a window overlooking the balcony and communal gardens, and a further bedroom with a window to front and built-in wardrobe. The bathroom comprises a wc, wash hand basin and bath.