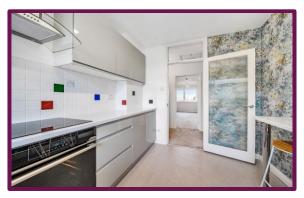

As you enter the hallway, you will find access to all rooms. The hallway benefits from built-in storage cupboards. The spacious reception room has a large window overlooking the communal gardens to the rear and a door leading to the private balcony. The kitchen has a range of fitted units with space for appliances and a window to the front.