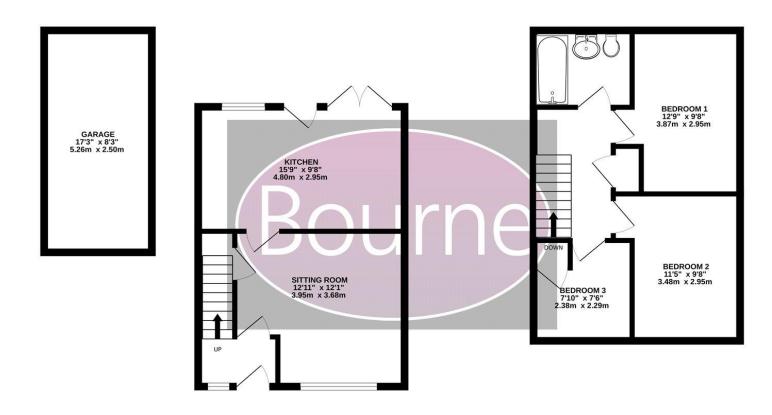

Freehold

- Three Bedrooms
- Garage and Private Driveway
- Gas Central Heating
- Close to Amenities
- Complete Chain

GROUND FLOOR 1ST FLOOR

Whilst every attempt has been made to ensure the accuracy of the floorplan contained here, measurements of doors, windows, rooms and any other items are approximate and no responsibility is taken for any error, omission or mis-statement. This plan is for illustrative purposes only and should be used as such by any prospective purchaser. The services, systems and appliances shown have not been tested and no guarantee as to their orbital possibility or efficiency can be given.

Made with Metropix ©2024