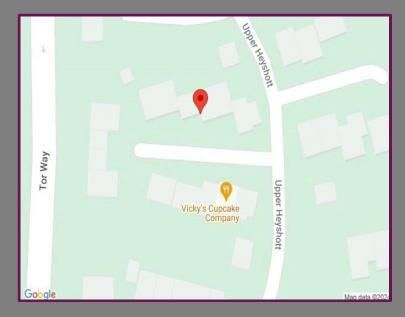

## Location

Upper Heyshott is situated within a quiet cul-de-sac within a popular residential area less than 1/4 of a mile from the town centre. Petersfield has an excellent range of shops, amenities and mainline railway station. There are excellent schools in the vicinity including Churchers College, Beadles School and The Petersfield School.