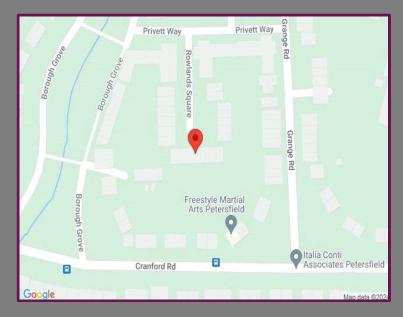

## Location

Rowlands Square is less than a mile from the town centre and main line station. Petersfield has an excellent range of shops. There are well regarded schools in the vicinity including TPS, Bedales School, Churchers College and Ditcham Park School.