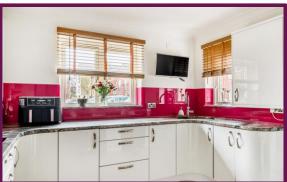

The luxurious finishes and attention to detail are evident in every corner, showcasing the high standard of maintenance this property has received. The kitchen features bespoke white units, granite countertops and integrated Siemens appliances: two single ovens; combination microwave; coffee machine; two warming drawers, and a dishwasher. The integrated NEFF appliances include: a 900 Induction Hob; a tall larder fridge, and a built-under freezer. There is also a Quooker boiling tap and water softener plus a utility cupboard with space for a washing machine and tumble dryer and generous storage space.