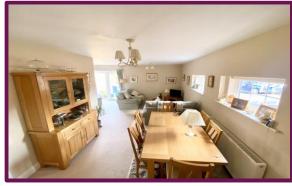

## 2 The White House, Crossways, Churt, Farnham, Surrey, GU10 2JA

A stunning Two bed house located in the pretty village of Churt.

As you enter the house there is a spacious entrance porch for coats and shoes. You then enter the open plan living room/dining room which is neutrally decorated and in superb condition.

There are double doors leading out to the private patio garden with outdoor shed. There is a side access taking you through to the car park. The kitchen is off the living area and provides all necessities such as oven, fridge/freezer. There is also a downstairs WC and utility area with washing machine.