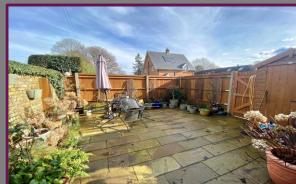

There are double doors leading out to the private patio garden with outdoor shed. There is a side access taking you through to the car park. The kitchen is off the living area and provides all necessities such as oven, fridge/freezer. There is also a downstairs WC and utility area with washing machine.