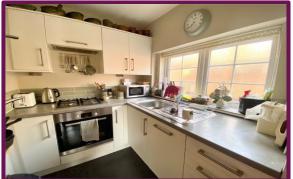

There are double doors leading out to the private patio garden with outdoor shed. There is a side access taking you through to the car park. The kitchen is off the living area and provides all necessities such as oven, fridge/freezer. There is also a downstairs WC and utility area with washing machine.