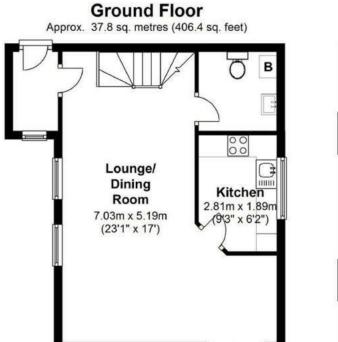

First Floor
Approx. 34.8 sq. metres (374.3 sq. feet)

W

Bedroom 2
3.57m x 2.25m
(11'9" x 7'5")

SH

2.72m x 5.20m
(8'11" x 17'1")

W

Total area: approx. 72.5 sq. metres (780.7 sq. feet)
This plan is for layout guidance only.
Measurements are for general guidance
only and must not be relied upon