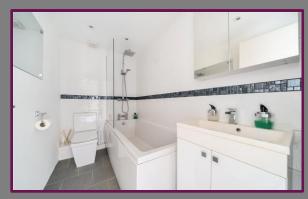

The first floor comprises two double bedrooms and the family bathroom. Both bedrooms have large windows providing plenty of natural light. The main bedroom at the front provides floor to ceiling built in wardrobes with mirrored doors and the second bedroom has a built in cupboard providing extra storage space. The bathroom comprises wc, wash hand basin and bath with shower over.