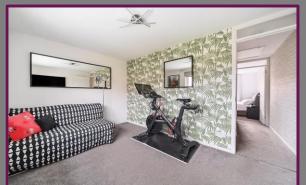

The first floor comprises two double bedrooms and the family bathroom. Both bedrooms have large windows providing plenty of natural light. The main bedroom at the front provides floor to ceiling built in wardrobes with mirrored doors and the second bedroom has a built in cupboard providing extra storage space. The bathroom comprises wc, wash hand basin and bath with shower over.