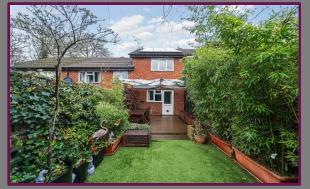

## Speedwell Close, Guildford, Surrey, GU4 7HE

This two bedroom, well presented home is located in a highly sought-after area, offering modern accommodation, allocated parking and a garden.

As you enter the property through the front porch, you are greeted by the living room with a window overlooking the front and stairs leading to the first floor. The kitchen is at the rear featuring a range of fitted units, induction hob, water softener and a full size integrated dishwasher and washing machine. There is also a door leading to the garden.

The garden is well maintained and has a sheltered decking area, perfect for entertaining and astroturf.

The property also benefits from having an allocated parking space and solar panels.

- Two Double Bedrooms
- Well Presented