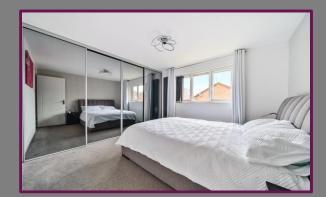

The first floor comprises two double bedrooms and the family bathroom. Both bedrooms have large windows providing plenty of natural light. The main bedroom at the front provides floor to ceiling built in wardrobes with mirrored doors and the second bedroom has a built in cupboard providing extra storage space. The bathroom comprises wc, wash hand basin and bath with shower over.