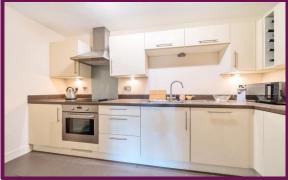

The layout is spacious, with a generous lounge overlooking the private patio area, there are two double bedrooms with built in storage to bedroom one which also has an ensuite shower room. The separate modern kitchen has range of base and eye level units with built in appliances. The flat is also serviced by a bathroom.