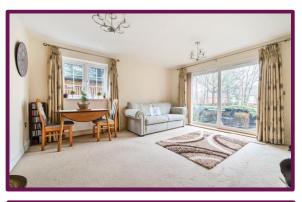

The layout is spacious, with a generous lounge overlooking the private patio area, there are two double bedrooms with built in storage to bedroom one which also has an ensuite shower room. The separate modern kitchen has range of base and eye level units with built in appliances. The flat is also serviced by a bathroom.