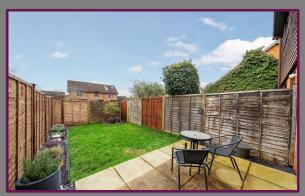

Externally, the easily maintained garden is predominantly laid to lawn and adorned with various bedding shrubs and plants. Rear access is available, and at the front, there's an additional lawn area with a path leading to and from the front door. The garage with driveway parking is situated to the right-hand side of the terrace.