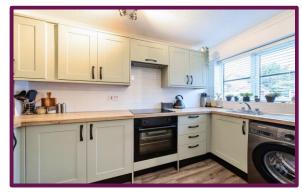

The ground floor features an inviting entrance hallway, a contemporary kitchen, and a spacious sitting/dining room with direct access to the garden.

On the first floor, you'll find two well-proportioned double bedrooms, one boasting extensive built-in wardrobe space, while the other includes an airing cupboard above the stairs and a handy storage cupboard. Additionally, there's a bathroom with a shower over the bath.

Freehold
Council tax band D

- Two Bedroom Terraced
- Living/Dining Room
- Modern Kitchen
- Downstairs Cloakroom
- Both Double Bedrooms
- Well-Maintained Garden
- Garage And Driveway Parking
- Cul-de-sac Position
- Village Location
- Convenient For A31 / Train