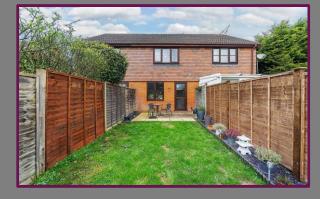

Externally, the easily maintained garden is predominantly laid to lawn and adorned with various bedding shrubs and plants. Rear access is available, and at the front, there's an additional lawn area with a path leading to and from the front door. The garage with driveway parking is situated to the right-hand side of the terrace.