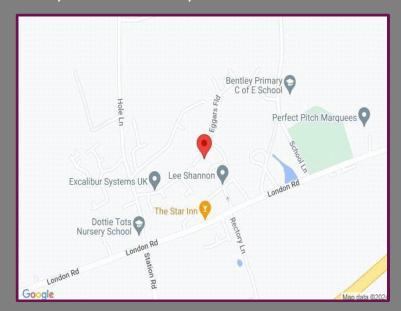

## Location

The property is located in the pretty Hampshire village of Bentley and within a walk of the primary school, recreation ground, local shops for day-to-day needs and public house. Bentley also has its own mainline station to Waterloo and Farnham offering further facilities approximately 4 miles distance. The area is surrounded by many miles of open countryside and the A31 leading to other major road links, is a very short drive away.