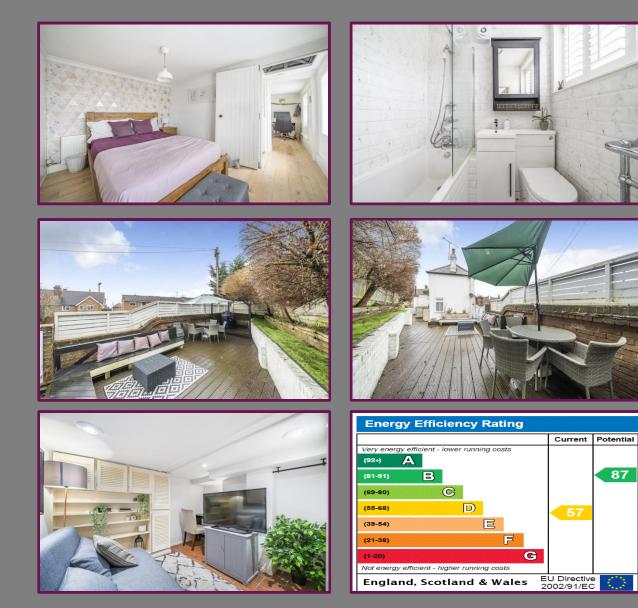

To the rear of the ground floor, you will find the kitchen and the family bathroom. The kitchen is of an L Shape configuration fitted with a range of base and eye level units and offers ample countertop workspace. The bathroom is fitted with a three-piece suite comprised of a Bath with overhead shower, sink & W/C.

Another unique benefit this home offers is a basement room that could make for an either an ideal home working space or an additional storage area.

Externally, this property offers generous external space by way of a large courtyard garden with a raised decking area. Additionally, a large sliding gate makes way for off street parking, in addition to ample on street parking.