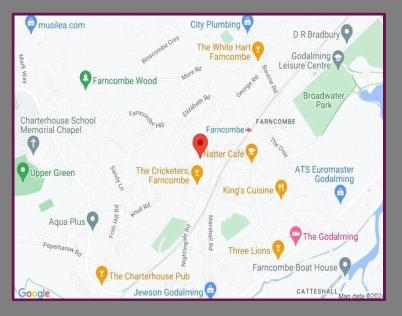

## Location

Farncombe is a satellite of Godalming, being a little over a mile away. Farncombe boasts its own shopping parade, including a butchers, chemist and newsagents. In addition Farncombe has its own mainline station a mere 5 minute walk from the property (Waterloo usually around 45 minutes). Guildford is just four miles to the north via Peasmarsh, whilst the A3 accessed either via Compton or via Charterhouse Road provides access to London and the south coast with links, via the M25 at Cobham, to Gatwick and Heathrow airports. Schools are well catered for in the area, including primary and junior as well as Broadwater Comprehensive. There is a sixth form college at Holloway Hill, Godalming. A number of independent schools are also available in the district.