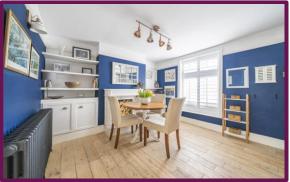

Upon entering into the property, you step inside to an entranceway leading to either the Siting Room to one side or the dining room to the other. The sitting room is a light and bright space benefitting from dual aspect windows and features a working open fireplace. The neighbouring dining room boasts a feature fireplace, both rooms share the benefit of hardwood flooring and are fitted with stylish plantation style shutters.