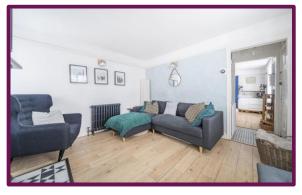

Upon entering into the property, you step inside to an entranceway leading to either the Siting Room to one side or the dining room to the other. The sitting room is a light and bright space benefitting from dual aspect windows and features a working open fireplace. The neighbouring dining room boasts a feature fireplace, both rooms share the benefit of hardwood flooring and are fitted with stylish plantation style shutters.