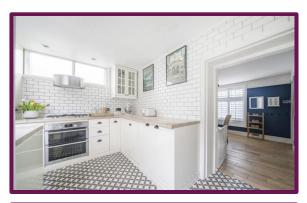

To the rear of the ground floor, you will find the kitchen and the family bathroom. The kitchen is of an L Shape configuration fitted with a range of base and eye level units and offers ample countertop workspace. The bathroom is fitted with a three-piece suite comprised of a Bath with overhead shower, sink & W/C.