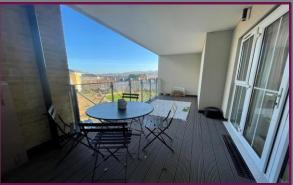

Coming through the front door of the property, you are met with a small entrance hall, and hallway which stretches the length of the property and provided access to all of the accommodation. Immediately to the right as you enter from the front door, is the fantastic sized open plan living room/kitchen and dining area. The kitchen boasts modern fitments with a variety of base and wall mounted units, along with integrated appliances. The living/dining area offers a large space for modern living and also has access onto the large balcony that overlooks the communal grounds.