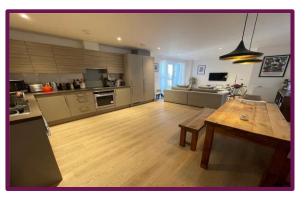

Coming through the front door of the property, you are met with a small entrance hall, and hallway which stretches the length of the property and provided access to all of the accommodation. Immediately to the right as you enter from the front door, is the fantastic sized open plan living room/kitchen and dining area. The kitchen boasts modern fitments with a variety of base and wall mounted units, along with integrated appliances. The living/dining area offers a large space for modern living and also has access onto the large balcony that overlooks the communal grounds.