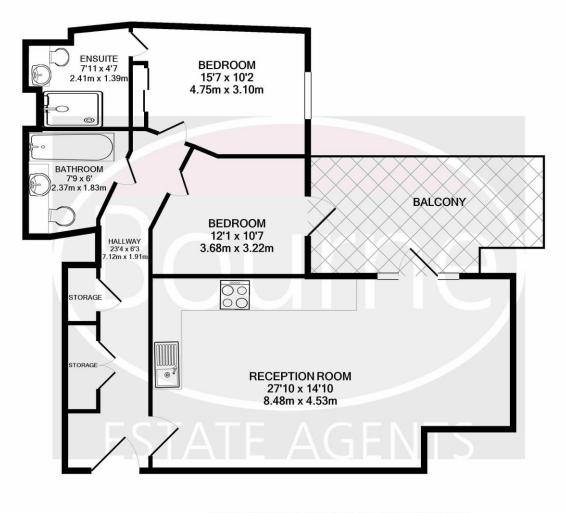

## Floorplan

TOTAL APPROX. FLOOR AREA 881 SQ.FT. (81.9 SQ.M.) Whilst every attempt has been made to ensure the accuracy of the floor plan contained here, measurements of doors, windows, rooms and any other items are approximate and no responsibility is taken for any error, omission, or mis-statement. This plan is for illustrative purposes only and should be used as such by any prospective purchaser. The services, system and appliances shown have not been tested and no guarantee as to their operability or efficiency can be given