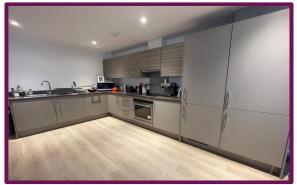

Coming through the front door of the property, you are met with a small entrance hall, and hallway which stretches the length of the property and provided access to all of the accommodation. Immediately to the right as you enter from the front door, is the fantastic sized open plan living room/kitchen and dining area. The kitchen boasts modern fitments with a variety of base and wall mounted units, along with integrated appliances. The living/dining area offers a large space for modern living and also has access onto the large balcony that overlooks the communal grounds.