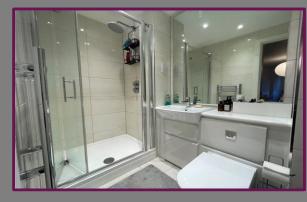

Moving up the hallway, there are two good sized storage cupboards, one of which contains the washing machine. Further along to the left is the spacious modern bathroom suite, with bath and overhead shower. Towards the end of the hallway is the main bedroom which is a fantastic sized double, and benefits from a fitted wardrobe and ensuite shower room. The second bedroom is also a good sized double and also has access on the balcony.