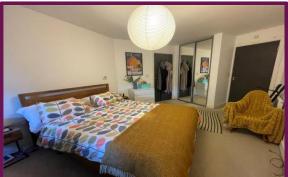

Moving up the hallway, there are two good sized storage cupboards, one of which contains the washing machine. Further along to the left is the spacious modern bathroom suite, with bath and overhead shower. Towards the end of the hallway is the main bedroom which is a fantastic sized double, and benefits from a fitted wardrobe and ensuite shower room. The second bedroom is also a good sized double and also has access on the balcony.