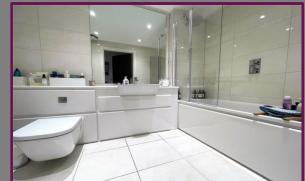

Moving up the hallway, there are two good sized storage cupboards, one of which contains the washing machine. Further along to the left is the spacious modern bathroom suite, with bath and overhead shower. Towards the end of the hallway is the main bedroom which is a fantastic sized double, and benefits from a fitted wardrobe and ensuite shower room. The second bedroom is also a good sized double and also has access on the balcony.