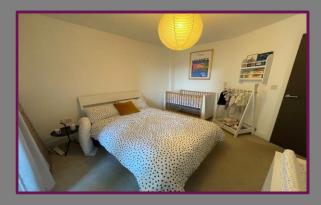

Moving up the hallway, there are two good sized storage cupboards, one of which contains the washing machine. Further along to the left is the spacious modern bathroom suite, with bath and overhead shower. Towards the end of the hallway is the main bedroom which is a fantastic sized double, and benefits from a fitted wardrobe and ensuite shower room. The second bedroom is also a good sized double and also has access on the balcony.