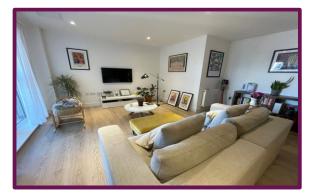

Coming through the front door of the property, you are met with a small entrance hall, and hallway which stretches the length of the property and provided access to all of the accommodation. Immediately to the right as you enter from the front door, is the fantastic sized open plan living room/kitchen and dining area. The kitchen boasts modern fitments with a variety of base and wall mounted units, along with integrated appliances. The living/dining area offers a large space for modern living and also has access onto the large balcony that overlooks the communal grounds.