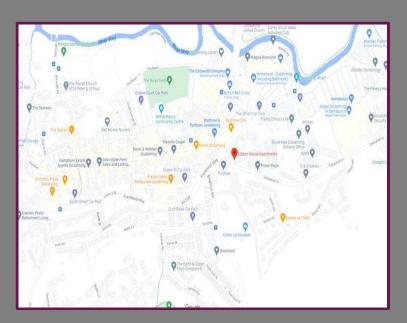

## Location

Edison House is situated within walking distance of the High Street of the market town of Godalming with an excellent array of shops, wine bars, restaurants, as well as two superstores. The main line railway station is close to the town centre and provides direct services into London Waterloo in approx 45 minutes. The A3 linking the M25 is 2 miles from the town centre. There is an excellent selection of schools in the area that cater for most ages and denominations, both in the public and private sectors, and good leisure facilities including swimming pools and health clubs, golf courses at Milford, Chiddingfold and Hurtmore while South Coast beaches are around 30 miles away. Guildford town, with its cobbled High Street, has a multitude of mainstream shops, cinemas and theatres and is approx 4 miles from Godalming, for which there are direct bus and train connections.