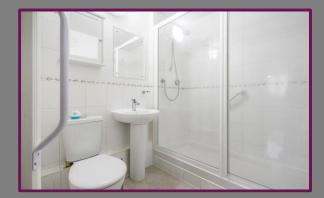

The property comprises living room, kitchen, one bedroom and bathroom. The living room is spacious, with a window overlooking the front of the property. The modern kitchen features a range of units and the bathroom comprises a wc, wash hand basin and large shower cubicle. The bedroom is of good size, with a door to the private patio which leads straight to the communal garden.