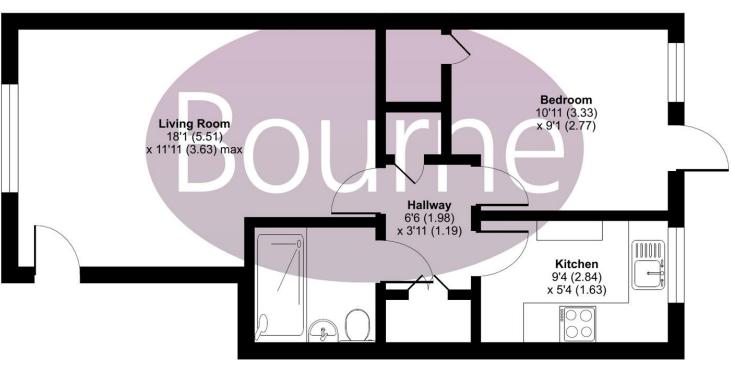

## Darfield Road, GU4

Approximate Area = 477 sq ft / 44.3 sq m

For identification only - Not to scale

**GROUND FLOOR** 

Floor plan produced in accordance with RICS Property Measurement Standards incorporating International Property Measurement Standards (IPMS2 Residential). @nichecom 2024. Produced for Bourne Estate Agents. REF: 1093421