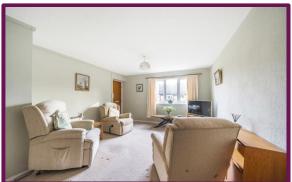

The property comprises living room, kitchen, one bedroom and bathroom. The living room is spacious, with a window overlooking the front of the property. The modern kitchen features a range of units and the bathroom comprises a wc, wash hand basin and large shower cubicle. The bedroom is of good size, with a door to the private patio which leads straight to the communal garden.