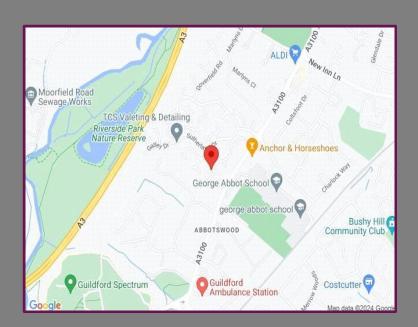

## Location

Darfield Road is located close to local amenities and bus stops with access to Guildford Town Centre, which has a wide range of shops and restaurants.

We aim to make our particulars both accurate and reliable but they are not guaranteed, nor do they form part of an offer or contract.