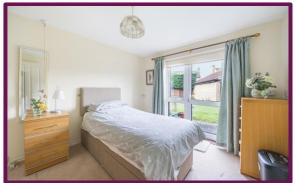

The property comprises living room, kitchen, one bedroom and bathroom. The living room is spacious, with a window overlooking the front of the property. The modern kitchen features a range of units and the bathroom comprises a wc, wash hand basin and large shower cubicle. The bedroom is of good size, with a door to the private patio which leads straight to the communal garden.