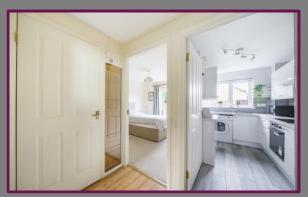

The property comprises living room, kitchen, one bedroom and bathroom. The living room is spacious, with a window overlooking the front of the property. The modern kitchen features a range of units and the bathroom comprises a wc, wash hand basin and large shower cubicle. The bedroom is of good size, with a door to the private patio which leads straight to the communal garden.