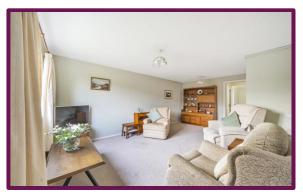

The property comprises living room, kitchen, one bedroom and bathroom. The living room is spacious, with a window overlooking the front of the property. The modern kitchen features a range of units and the bathroom comprises a wc, wash hand basin and large shower cubicle. The bedroom is of good size, with a door to the private patio which leads straight to the communal garden.