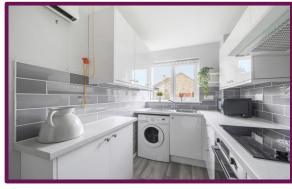

The property comprises living room, kitchen, one bedroom and bathroom. The living room is spacious, with a window overlooking the front of the property. The modern kitchen features a range of units and the bathroom comprises a wc, wash hand basin and large shower cubicle. The bedroom is of good size, with a door to the private patio which leads straight to the communal garden.