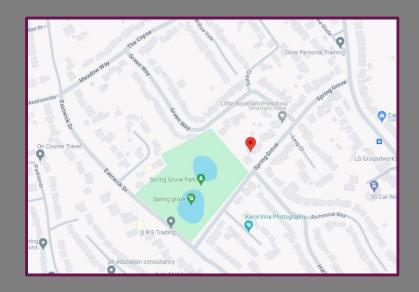

## Location

Fetcham Village is a fantastic place to live with outstanding schools and numerous private schools in the area including Parkside Prep School at Stoke D'Abernon and St John's School. The local village offers a good variety of lovely shops, pubs and restaurants. Bookham and Leatherhead main line railway stations offer excellent services to London Waterloo. There is a wealth of glorious open unspoilt countryside with National Trust and Green Belt land close by for walks.