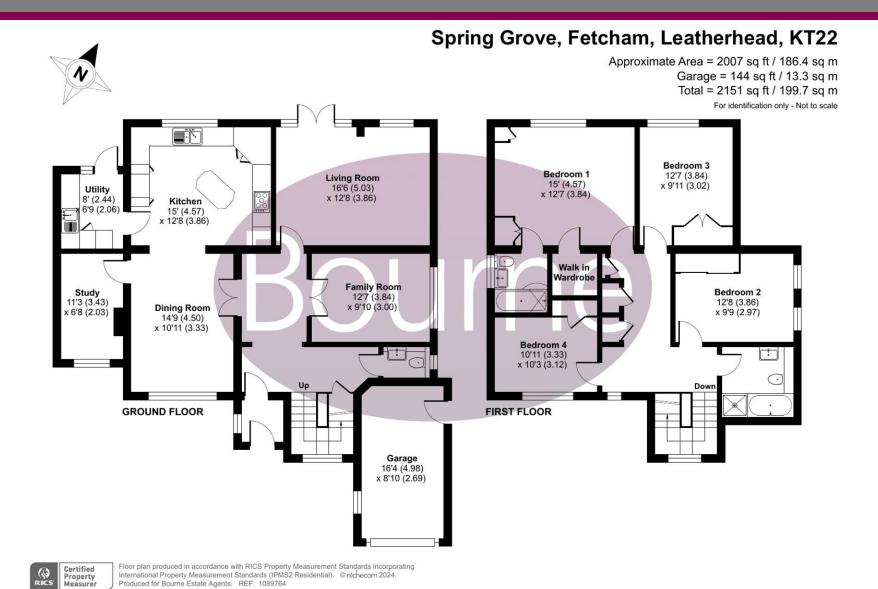

al light, creating a warm and inviting atmosphere for relaxation and entertainment.

The well-maintained garden provides a tranquil outdoor space for al fresco dining and leisure activities.

Additionally, a garage offers convenient parking and storage solutions. With easy access to local amenities, schools, and transport links, this property presents a rare opportunity to enjoy rural living without compromising on convenience. Don't miss the chance to make this delightful house your next home. Contact us today to arrange a viewing.

Council Tax Band F

- Excellent opportunity
- Four-bedroom family home
- Fantastic Village location
- Close local shops
- Detached
- Driveway parking
- Garage
- Large rear garden
- Contemporary kitchen/dining room
- Utility Room
- Study









## Floorplan



## Location

Fetcham Village is a fantastic place to live with outstanding schools and numerous private schools in the area including Parkside Prep School at Stoke D'Abernon and St John's School. The local village offers a good variety of lovely shops, pubs and restaurants. Bookham and Leatherhead main line railway stations offer excellent services to London Waterloo. There is a wealth of glorious open unspoilt countryside with National Trust and Green Belt land close by for walks.















We aim to make our particulars both accurate and reliable but they are not guaranteed, nor do they form part of an offer or contract.

If you require clarification of any points then please contact us especially if you are travelling some distance to view.

Please note that appliances and heatin