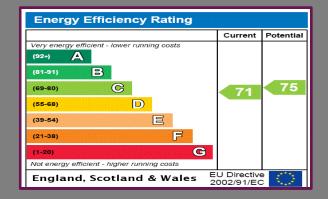

Years remaining on lease: 113 years Annual ground rent: £250.00 Ground rent review period: yearly Annual service charge amount: 250.00 Service charge review period: yearly Council Tax Band: Band C • Ground Floor Apartment with