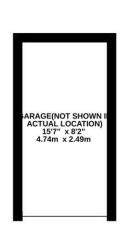

To the first floor, there are three bedrooms, an airing cupboard, access to the loft and a shower room.

Externally, there is a garage in a nearby block. The front garden is laid to lawn and the rear is easy maintenance.

GROUND FLOOR 630 sq.ft. (58.5 sq.m.) approx. 1ST FLOOR 363 sq.ft. (33.7 sq.m.) approx.

## TOTAL FLOOR AREA: 993 sq.ft. (92.3 sq.m.) approx.

Whilst every attempt has been made to ensure the accuracy of the floorplan contained here, measurements of doors, windows, tooms and any other items are approximate and no responsibility is taken for any error, omission or mis-statement. This plan is for illustrative purposes only and should be used as such by any prospective purchaser. The services, systems and appliances shown have not been tested and no guarantee as to their operability or efficiency can be given.