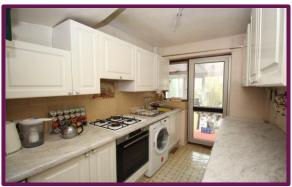

Enter the property into the hall, positioned to the right is the living room which is open plan through to the dining area. The room is dual aspect. Off the living area is the kitchen which provides access through to the conservatory. The conservatory has a side access door and rear aspect sliding doors onto the garden.