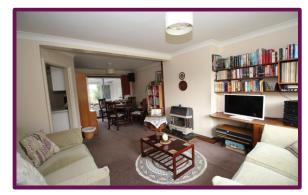

Enter the property into the hall, positioned to the right is the living room which is open plan through to the dining area. The room is dual aspect. Off the living area is the kitchen which provides access through to the conservatory. The conservatory has a side access door and rear aspect sliding doors onto the garden.