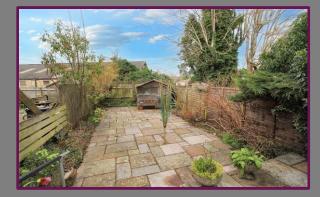

To the first floor, there are three bedrooms, an airing cupboard, access to the loft and a shower room.

Externally, there is a garage in a nearby block. The front garden is laid to lawn and the rear is easy maintenance.