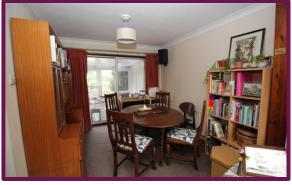

Enter the property into the hall, positioned to the right is the living room which is open plan through to the dining area. The room is dual aspect. Off the living area is the kitchen which provides access through to the conservatory. The conservatory has a side access door and rear aspect sliding doors onto the garden.