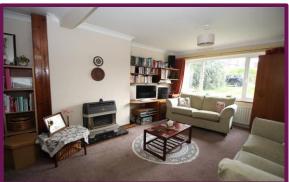

Enter the property into the hall, positioned to the right is the living room which is open plan through to the dining area. The room is dual aspect. Off the living area is the kitchen which provides access through to the conservatory. The conservatory has a side access door and rear aspect sliding doors onto the garden.