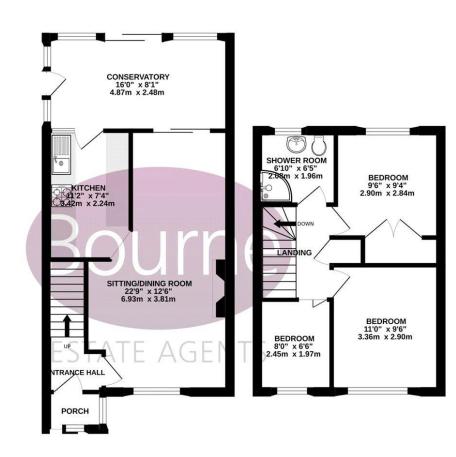

Enter the property into the hall, positioned to the right is the living room which is open plan through to the dining area. The room is dual aspect. Off the living area is the kitchen which provides access through to the conservatory. The conservatory has a side access door and rear aspect sliding doors onto the garden.

To the first floor, there are three bedrooms, an airing cupboard, access to the loft and a shower room.

Externally, there is a garage in a nearby block. The front garden is laid to lawn and the rear is easy maintenance.

GROUND FLOOR 630 sq.ft. (58.5 sq.m.) approx. 1ST FLOOR 363 sq.ft. (33.7 sq.m.) approx.

## TOTAL FLOOR AREA: 993 sq.ft. (92.3 sq.m.) approx.

Whilst every attempt has been made to ensure the accuracy of the floorplan contained here, measurements of doors, windows, tooms and any other items are approximate and no responsibility is taken for any error, omission or mis-statement. This plan is for illustrative purposes only and should be used as such by any prospective purchaser. The services, systems and appliances shown have not been tested and no guarantee as to their operability or efficiency can be given.