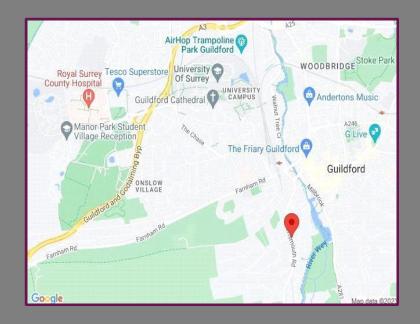

## Location

This property is located on Portsmouth Road and is within a short distance of Guildford mainline station and the town centre with its extensive range of shops, restaurants and entertainment venues. The nearby A3 provides easy road access to the M25, London and the South Coast.