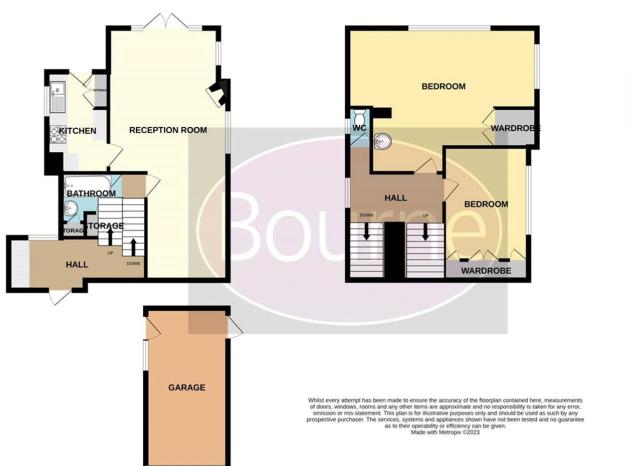

## Portsmouth Road, Guildford, Surrey, GU2 4DG

This unique two double bedroom cottage is located close to Guildford town centre, with a garage to the front and large garden to the rear.

The ground floor comprises entrance with steps down to the light and spacious reception room with a feature fireplace and double doors to the rear garden, bathroom with bath and wash hand basin, a quaint kitchen and further access to the garden.

The first floor hallway provides access to the two double bedrooms and separate wc. Both bedrooms benefit from having built in wardrobes.

- Two Double Bedrooms
- Character Property
- Garage
- Large Garden
- Walking Distance To The
   Town Centre
- 19th Century Cottage
- Council Tax Band E