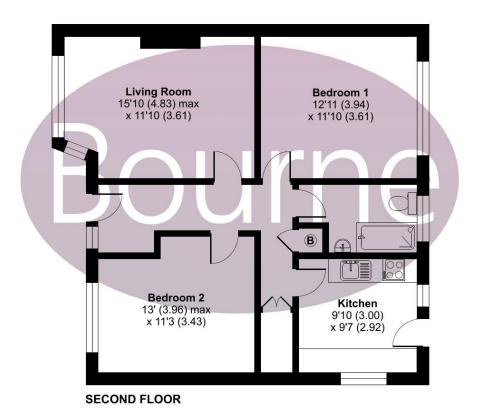

## Underwood Avenue, Ash, GU12

Approximate Area = 767 sq ft / 71.3 sq m

For identification only - Not to scale