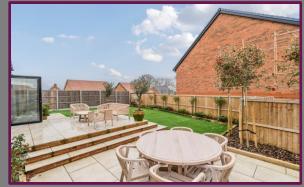

The southerly aspect garden has undergone landscaping, incorporating artificial lawn, a tiered patio, and an array of shrubs and bushes. Additionally, ample driveway parking is available at the front, and permission has been granted for a car port to the left hand side of the property.