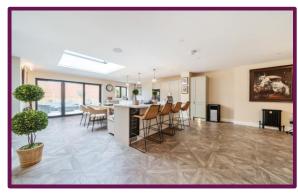

Spanning three floors, the ground level features a captivating sitting room, boasting a wood-burning stove and a bay window with a front view. Other amenities include a cloakroom with WC and washbasin, a study, a utility area, and a custom-designed open-plan kitchen/dining/family room measuring 27ft x 18ft9. The kitchen area showcases an L-shaped central island with integrated seating, while bi-fold doors seamlessly connect the space to the garden. Furthermore, the addition of a roof lantern enhances the overall brightness and airiness of this inviting area.