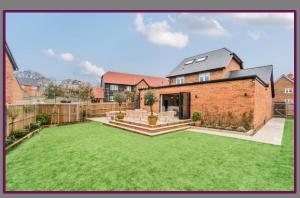

The southerly aspect garden has undergone landscaping, incorporating artificial lawn, a tiered patio, and an array of shrubs and bushes. Additionally, ample driveway parking is available at the front, and permission has been granted for a car port to the left hand side of the property.