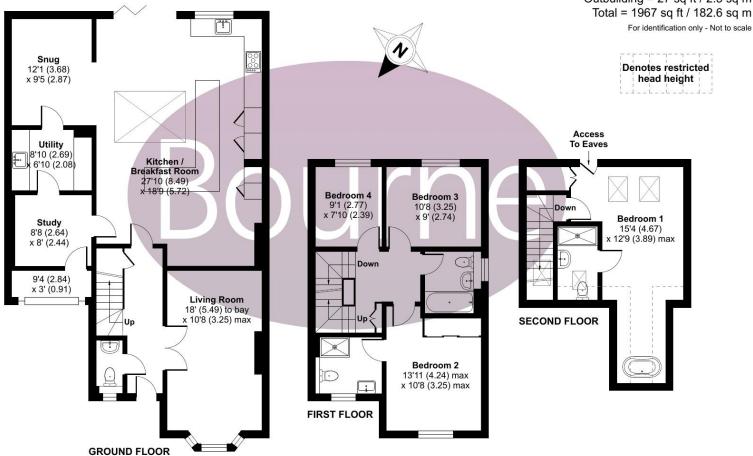

## Floorplan

## Armsworth Way, Farnham, GU9

Approximate Area = 1894 sq ft / 175.9 sq m Limited Use Area(s) = 46 sq ft / 4.2 sq m Outbuilding = 27 sq ft / 2.5 sq m Total = 1967 sq ft / 182.6 sq m

Floor plan produced in accordance with RICS Property Measurement Standards incorporating International Property Measurement Standards (IPMS2 Residential). © nichecom 2023. Produced for Bourne Estate Agents. REF: 1092880

Spanning three floors, the ground level features a captivating sitting room, boasting a wood-burning stove and a bay window with a front view. Other amenities include a cloakroom with WC and washbasin, a study, a utility area, and a custom-designed open-plan kitchen/dining/family room measuring 27ft x 18ft9. The kitchen area showcases an L-shaped central island with integrated seating, while bi-fold doors seamlessly connect the space to the garden. Furthermore, the addition of a roof lantern enhances the overall brightness and airiness of this inviting area.

Ascending to the first floor unveils three bedrooms, one of them featuring an en suite shower room. Concluding this level is the family bathroom. The second floor encompasses a double bedroom accompanied by an en suite shower, tailor-made storage, eaves storage, and a bath.