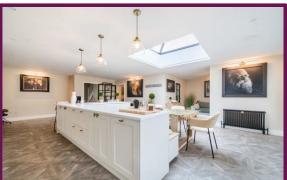

Spanning three floors, the ground level features a captivating sitting room, boasting a wood-burning stove and a bay window with a front view. Other amenities include a cloakroom with WC and washbasin, a study, a utility area, and a custom-designed open-plan kitchen/dining/family room measuring 27ft x 18ft9. The kitchen area showcases an L-shaped central island with integrated seating, while bi-fold doors seamlessly connect the space to the garden. Furthermore, the addition of a roof lantern enhances the overall brightness and airiness of this inviting area.