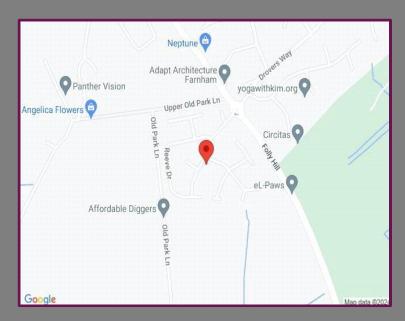

## Location

Located on Armsworth Way, off Folly Hill in Farnham. The property offers convenient access to Farnham town centre with a variety of shops and eateries. Beyond the town is the A31 and in the opposite direction, the A287 is conveniently accessible, serving the M3. Mainline train services to London Waterloo are just beyond the town centre.