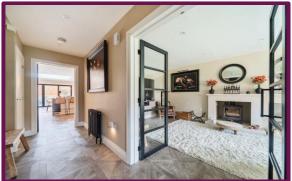

Spanning three floors, the ground level features a captivating sitting room, boasting a wood-burning stove and a bay window with a front view. Other amenities include a cloakroom with WC and washbasin, a study, a utility area, and a custom-designed open-plan kitchen/dining/family room measuring 27ft x 18ft9. The kitchen area showcases an L-shaped central island with integrated seating, while bi-fold doors seamlessly connect the space to the garden. Furthermore, the addition of a roof lantern enhances the overall brightness and airiness of this inviting area.