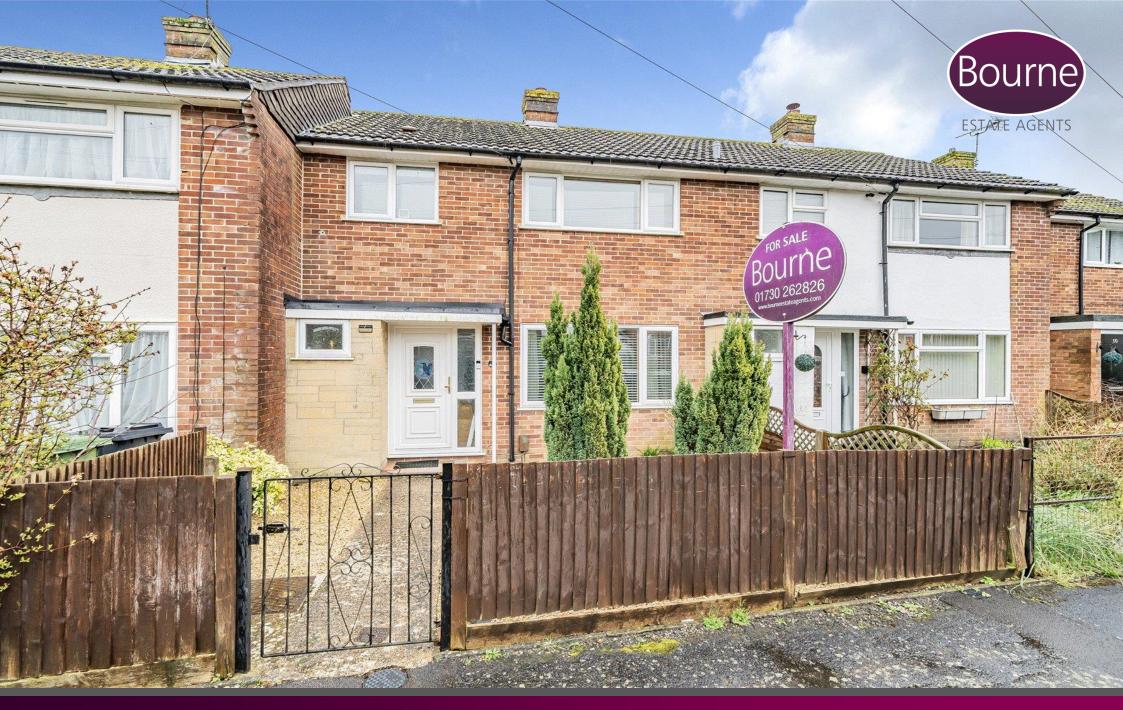

## Petersfield, Hampshire

Bourne are delighted to present this three bedroom mid terraced family home which is located within a short stroll of Petersfield Heath and Penns Place playing fields and Taro Centre.

The house has been updated throughout by the current owner. The layout consists of a wide entrance hallway with built in storage and a downstairs cloakroom.

The front of the house is home to a generous reception room, and to the rear is an open plan kitchen/dining room and there are double glazed doors onto the decking area and leading to the garden.

Freehold

- Mid Terraced House
- Three Bedrooms
- Living Room Room
- Spacious Kitchen/Dining Room
- Neutral Bathroom
- Downstairs Cloakroom
- Private Rear Garden
- Outbuildings