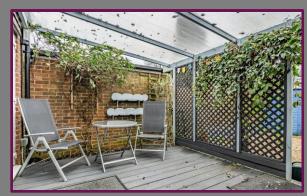

The first floor boasts three good sized bedrooms that are serviced by a three piece bathroom. The landing has storage space and access to the insulated loft.

The private rear garden has been well maintained and there is also a timber built workshop. There is rear access and a further useful brick built storage room.