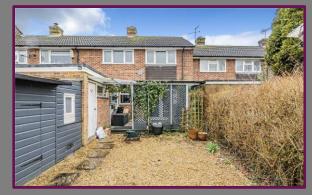

The first floor boasts three good sized bedrooms that are serviced by a three piece bathroom. The landing has storage space and access to the insulated loft.

The private rear garden has been well maintained and there is also a timber built workshop. There is rear access and a further useful brick built storage room.