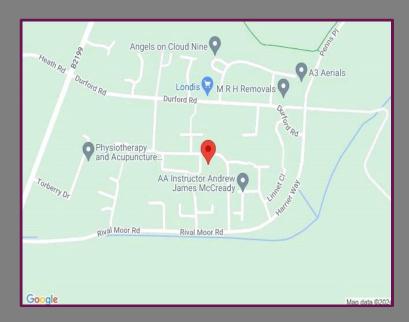

## Location

The property is situated on Heather Road, approximately 1 mile to Petersfield High Street. Petersfield is situated in the heart of The South Downs National Park and offers a variety of amenities in a bustling town centre. Shops include Waitrose, M&S Food, Tesco and there are numerous boutiques, cafes and further shops. The train station provides a direct service to London Waterloo to the north (in approximately an hour) and Portsmouth to the south. The town has many active clubs and societies with golf available at Petersfield and Liphook, horse and motor racing at Goodwood, The Festival Theatre in Chichester, polo at Cowdray Park and sailing along the South Coast. There are many popular schools in the area including Churcher's College, Bedales, Ditcham Park, Bohunt School and The Petersfield School (TPS).