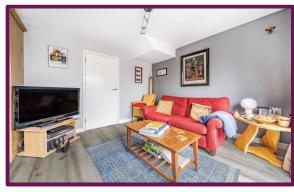

The house has been updated throughout by the current owner. The layout consists of a wide entrance hallway with built in storage and a downstairs cloakroom.

The front of the house is home to a generous reception room, and to the rear is an open plan kitchen/dining room and there are double glazed doors onto the decking area and leading to the garden.