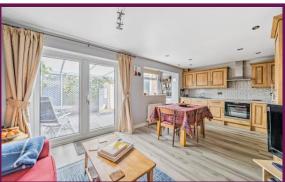

The house has been updated throughout by the current owner. The layout consists of a wide entrance hallway with built in storage and a downstairs cloakroom.

The front of the house is home to a generous reception room, and to the rear is an open plan kitchen/dining room and there are double glazed doors onto the decking area and leading to the garden.