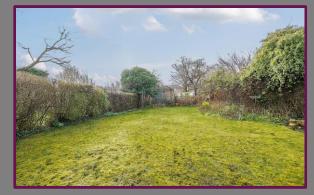

The first floor comprises four good sized bedrooms and the family bathroom. The bathroom comprises wc and bath with shower over.

To the front of the property is the driveway, with space for multiple vehicles. The large, rear garden is south facing and is well maintained and bordered by hedges. This house also benefits from a large home office/garden room and store.