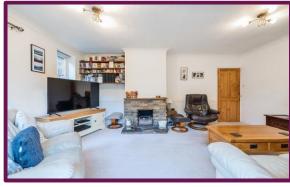

The ground floor comprises living room, dining room, kitchen and wc. The living room has a feature fireplace, window overlooking the garden and a door to the side of the property, leading to the garden. The kitchen is full of character and features a range of units and also features a door to the side of the property.