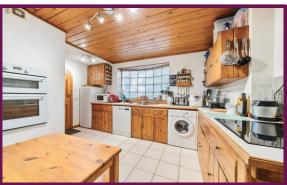

The ground floor comprises living room, dining room, kitchen and wc. The living room has a feature fireplace, window overlooking the garden and a door to the side of the property, leading to the garden. The kitchen is full of character and features a range of units and also features a door to the side of the property.