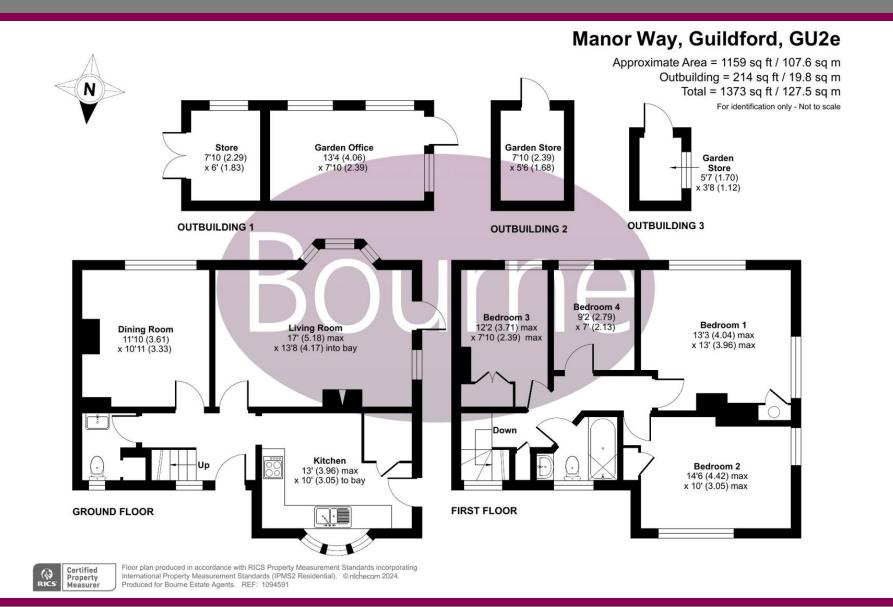

## Floorplan

The ground floor comprises living room, dining room, kitchen and wc. The living room has a feature fireplace, window overlooking the garden and a door to the side of the property, leading to the garden. The kitchen is full of character and features a range of units and also features a door to the side of the property.

The first floor comprises four good sized bedrooms and the family bathroom. The bathroom comprises wc and bath with shower over.

To the front of the property is the driveway, with space for multiple vehicles. The large, rear garden is south facing and is well maintained and bordered by hedges. This house also benefits from a large home office/garden room and store.