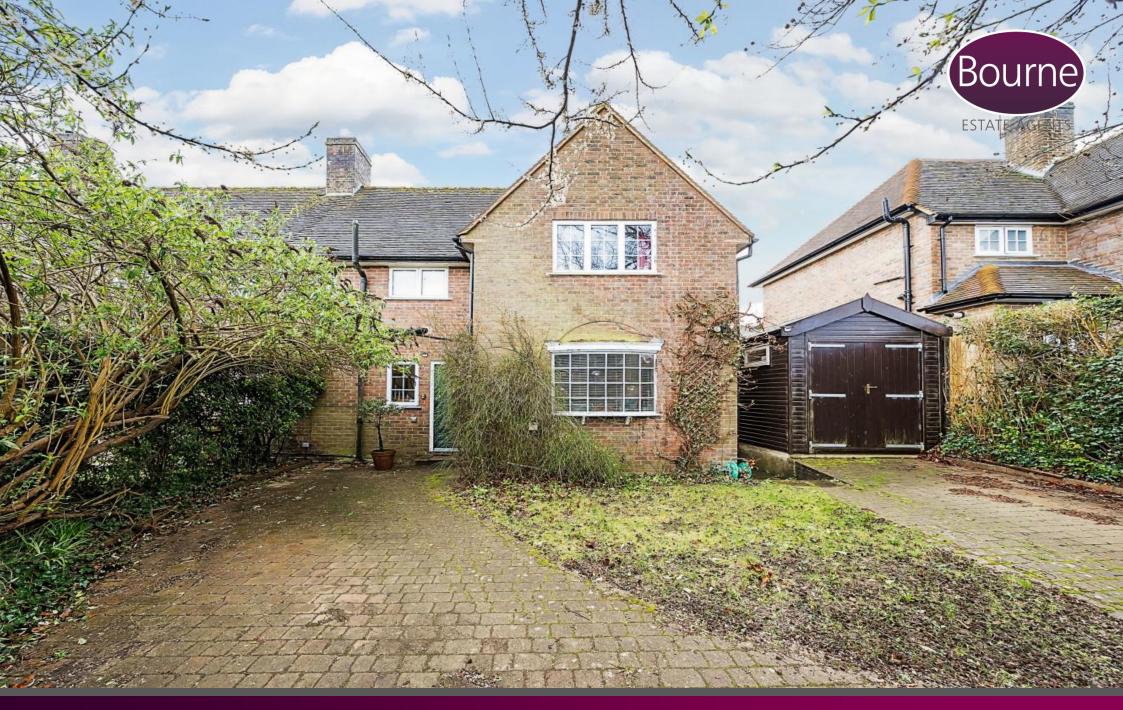

## Manor Way, Guildford, Surrey, GU2 7RN

This charming four bedroom, semi detached house is located in the popular Onslow Village area of Guildford and benefits from a south facing garden and driveway parking for multiple vehicles.

The first floor comprises four good sized bedrooms and the family bathroom. The bathroom comprises wc and bath with shower over.

To the front of the property is the driveway, with space for multiple vehicles. The large, rear garden is south facing and is well maintained and bordered by hedges. This house also benefits from a large home office/garden room and store.