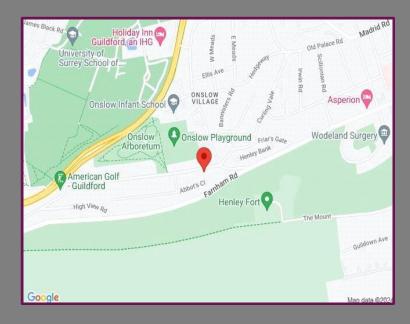

## Location

Manor Way is located in the popular Onslow Village area of Guildford, within a short distance of Guildford Town Centre and within easy reach of the A3 and A31.

We aim to make our particulars both accurate and reliable but they are not guaranteed, nor do they form part of an offer or contract. If you require clarification of any points then please contact us especially if you are travelling some distance to view. Please note that appliances and heating systems have not been tested and therefore no warranties can be given as to their good working order.