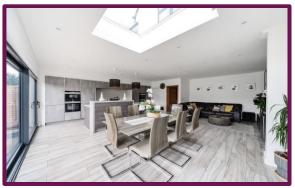

The interior of the house is filled with natural light, creating a warm and welcoming atmosphere throughout. The generously sized bedrooms offer plenty of room for relaxation, while the modern kitchen is equipped with all the necessary appliances for cooking up delicious meals.

- Stunning open plan 24' kitchen /dining/ family room
- Fantastic location
- Finished to a high standard
- Driveway parking and garage
- Close to local amenities and transport
   links into London
- Five double bedrooms
- Garden home office
- Utility and downstairs cloakroom
- Living room with bay window