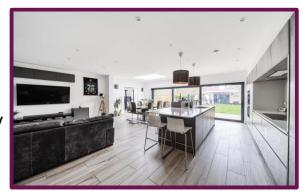

The interior of the house is filled with natural light, creating a warm and welcoming atmosphere throughout. The generously sized bedrooms offer plenty of room for relaxation, while the modern kitchen is equipped with all the necessary appliances for cooking up delicious meals.

- Stunning open plan 24' kitchen /dining/ family room
- Fantastic location
- Finished to a high standard
- Driveway parking and garage
- Close to local amenities and transport
   links into London
- Five double bedrooms
- Garden home office
- Utility and downstairs cloakroom
- Living room with bay window