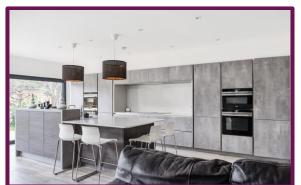

The interior of the house is filled with natural light, creating a warm and welcoming atmosphere throughout. The generously sized bedrooms offer plenty of room for relaxation, while the modern kitchen is equipped with all the necessary appliances for cooking up delicious meals.

- Stunning open plan 24' kitchen /dining/ family room
- Fantastic location
- Finished to a high standard
- Driveway parking and garage
- Close to local amenities and transport
   links into London
- Five double bedrooms
- Garden home office
- Utility and downstairs cloakroom
- Living room with bay window