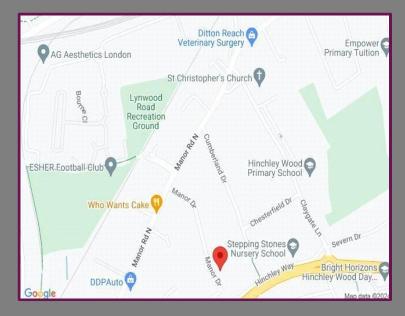

## Location

Manor Drive offers an excellent selection of highly respected schools. Very well served by excellent public transport links that include a mainline station with fast links to both Guildford & London Waterloo.