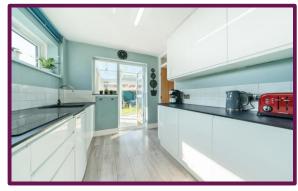

Upon entering, you'll find an inviting entrance hall leading to an adjoining sitting room with an open fireplace, the sitting room seamlessly flows into the dining room, with a connecting door to the conservatory. The ground floor is completed by a fully-equipped kitchen featuring a range of wall and base units, a built-in cooker, and ample space for additional appliances. Convenient under-stairs storage is also available.