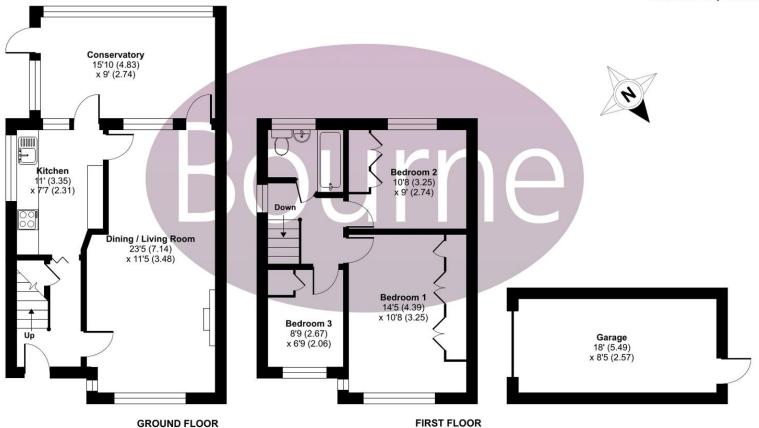

Upon entering, you'll find an inviting entrance hall leading to an adjoining sitting room with an open fireplace, the sitting room seamlessly flows into the dining room, with a connecting door to the conservatory. The ground floor is completed by a fully-equipped kitchen featuring a range of wall and base units, a built-in cooker, and ample space for additional appliances. Convenient under-stairs storage is also available.

Heading upstairs, the property offers two spacious double bedrooms, a single bedroom, and a contemporary family bathroom featuring a bath with a shower overhead.

Outside, the front of the property features a driveway for several vehicles. The rear garden, predominantly laid to lawn and South-West facing, also offers beds with mature shrubs and bushes. Additionally, to the left of the property, there is a single garage for added convenience with power, light and a roller door.

## Woodside Road, Farnham, GU9

Approximate Area = 981 sq ft / 91.1 sq m Outbuilding = 152 sq ft / 14.1 sq m Total = 1133 sq ft / 105.3 sq m

For identification only - Not to scale

Floor plan produced in accordance with RICS Property Measurement Standards incorporating International Property Measurement Standards (IPMS2 Residential). @nlchecom 2024. Produced for Bourne Estate Agents. REF: 1095177