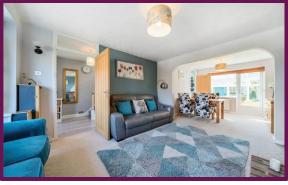

Upon entering, you'll find an inviting entrance hall leading to an adjoining sitting room with an open fireplace, the sitting room seamlessly flows into the dining room, with a connecting door to the conservatory. The ground floor is completed by a fully-equipped kitchen featuring a range of wall and base units, a built-in cooker, and ample space for additional appliances. Convenient under-stairs storage is also available.