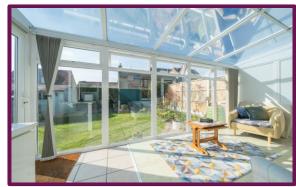

Upon entering, you'll find an inviting entrance hall leading to an adjoining sitting room with an open fireplace, the sitting room seamlessly flows into the dining room, with a connecting door to the conservatory. The ground floor is completed by a fully-equipped kitchen featuring a range of wall and base units, a built-in cooker, and ample space for additional appliances. Convenient under-stairs storage is also available.