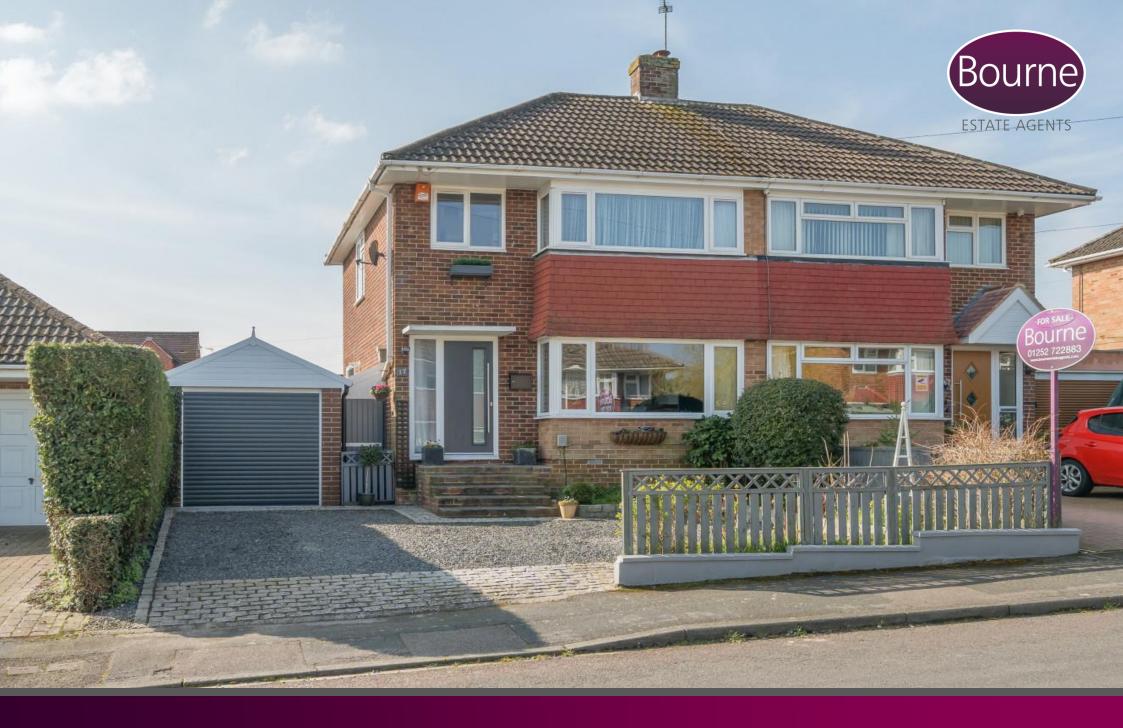

## Woodside Road, Farnham, Surrey

This well-maintained semi-detached property is now available on the market, boasting impeccable interior decor. Situated in close proximity to excellent schools and Rowhills Nature Reserve, it presents a desirable living environment.

Heading upstairs, the property offers two spacious double bedrooms, a single bedroom, and a contemporary family bathroom featuring a bath with a shower overhead.

Outside, the front of the property features a driveway for several vehicles. The rear garden, predominantly laid to lawn and South-West facing, also offers beds with mature shrubs and bushes. Additionally, to the left of the property, there is a single garage for added convenience with power, light and a roller door.

Freehold
Council Tax Band D

- Three Bedrooms Home
- Semi-Detached
- Living/Dining Room
- Modern Kitchen
- Conservatory
- Bathroom With Shower Over
- Well-Maintained Garden
- Driveway Parking
- Garage
- Close To Schools