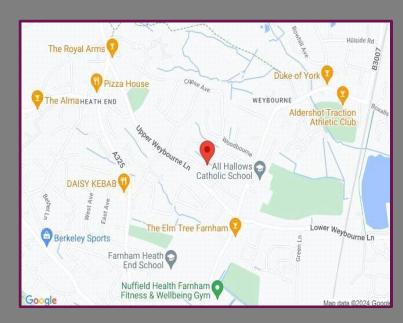

## Location

Woodside Road is within one mile from Farnham Deer Park and there is also Rowhills Nature Reserve nearby. The property is close by to a mixture of good local shops, nurseries, schools and bus routes. Farnham town centre offers excellent shopping facilities as well as the mainline stations providing the journey to London Waterloo within the hour. There is also good access to the A331 on the eastern edge of the town, which in turn links to the M3 and A31 for further regional links.