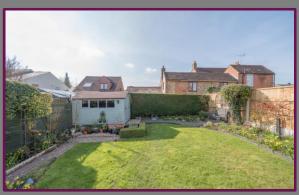

Heading upstairs, the property offers two spacious double bedrooms, a single bedroom, and a contemporary family bathroom featuring a bath with a shower overhead.

Outside, the front of the property features a driveway for several vehicles. The rear garden, predominantly laid to lawn and South-West facing, also offers beds with mature shrubs and bushes. Additionally, to the left of the property, there is a single garage for added convenience with power, light and a roller door.