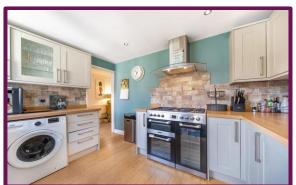

The property offers two double bedrooms, large living/dining room, modern kitchen with direct access to rear garden and re-fitted bathroom.

To the rear you will find a approx. 50' southerly facing rear garden with large patio area and gate to side.