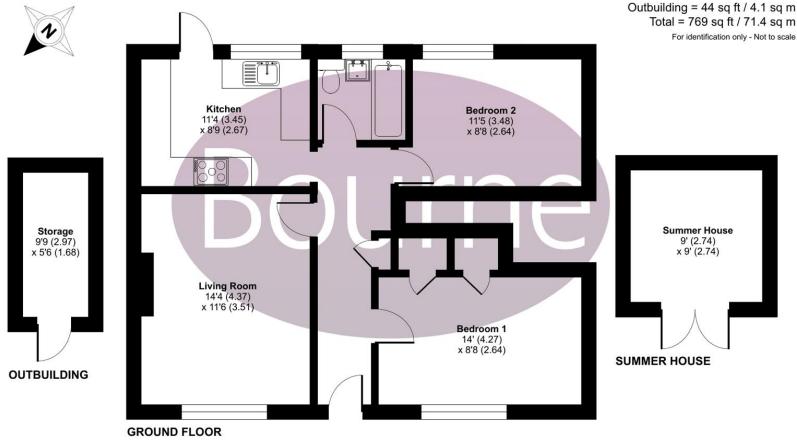

## Floorplan

## Winston Drive, Stoke D'Abernon, Cobham, KT11

Approximate Area = 644 sq ft / 59.8 sq m Summer House = 81 sq ft / 7.5 sq m Outbuilding = 44 sq ft / 4.1 sq m Total = 769 sq ft / 71.4 sq m

Floor plan produced in accordance with RICS Property Measurement Standards incorporating International Property Measurement Standards (IPMS2 Residential). © nichecom 2023. Produced for Bourne Estate Agents. REF: 1091366