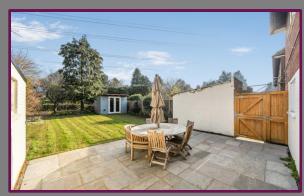

The property offers two double bedrooms, large living/dining room, modern kitchen with direct access to rear garden and re-fitted bathroom.

To the rear you will find a approx. 50' southerly facing rear garden with large patio area and gate to side.

Council Tax Band C

- Large rear garden
- Within close proximity to mainline station and local shops
- Beautifully presented
- Two double bedrooms
- Summer house
- Modern kitchen and bathroom
- Living/dining room
- Spacious entrance hall