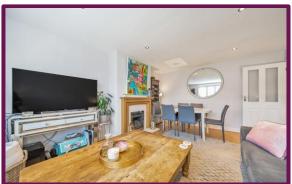

The property offers two double bedrooms, large living/dining room, modern kitchen with direct access to rear garden and re-fitted bathroom.

To the rear you will find a approx. 50' southerly facing rear garden with large patio area and gate to side.