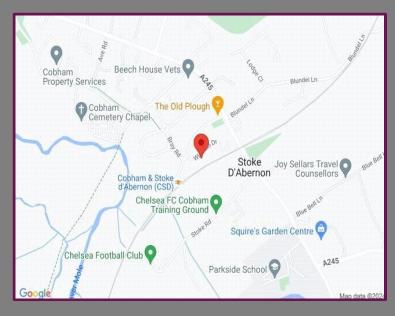

## Location

Stoke d'Abernon shares its borders with both Cobham and Oxshott villages with its hub based around the mainline station and its small selection of local shops. Cobham's commercial centre on the High Street is a short distance away and Oxshott village and station are located to the north. The A3 is located nearby providing access to excellent road links that include the M25. The area is well known for its many walks and open spaces but is particularly well known for being the location of Chelsea FC's training ground.