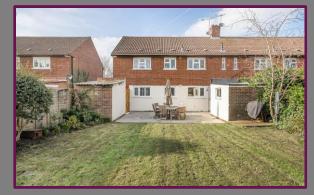

The property offers two double bedrooms, large living/dining room, modern kitchen with direct access to rear garden and re-fitted bathroom.

To the rear you will find a approx. 50' southerly facing rear garden with large patio area and gate to side.

Council Tax Band C

- Large rear garden
- Within close proximity to mainline station and local shops
- Beautifully presented
- Two double bedrooms
- Summer house
- Modern kitchen and bathroom
- Living/dining room
- Spacious entrance hall

## Winston Drive, Stoke D'Abernon, Cobham, KT11

Approximate Area = 644 sq ft / 59.8 sq m Summer House = 81 sq ft / 7.5 sq m Outbuilding = 44 sq ft / 4.1 sq m Total = 769 sq ft / 71.4 sq m

Floor plan produced in accordance with RICS Property Measurement Standards incorporating International Property Measurement Standards (IPMS2 Residential). © nichecom 2023. Produced for Bourne Estate Agents. REF: 1091366