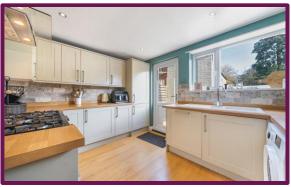

The property offers two double bedrooms, large living/dining room, modern kitchen with direct access to rear garden and re-fitted bathroom.

To the rear you will find a approx. 50' southerly facing rear garden with large patio area and gate to side.