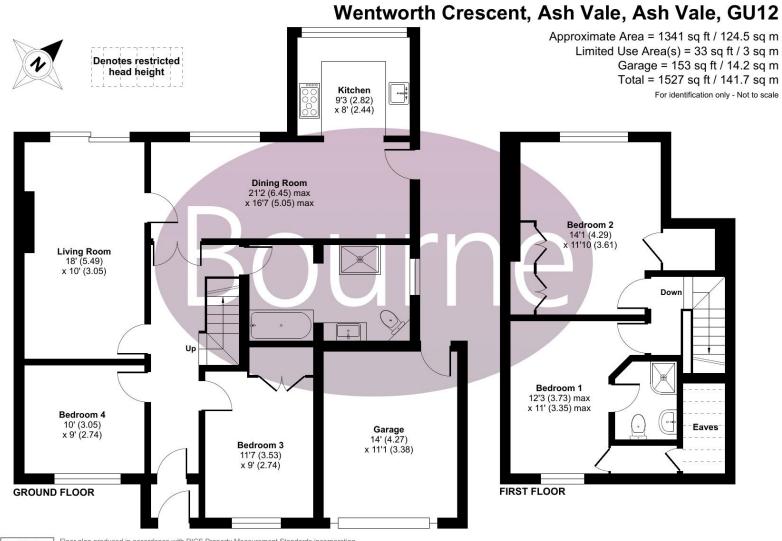

## Floorplan

Floor plan produced in accordance with RICS Property Measurement Standards incorporating International Property Measurement Standards (IPMS2 Residential). @ nlchecom 2024. Produced for Bourne Estate Agents. REF: 1096646