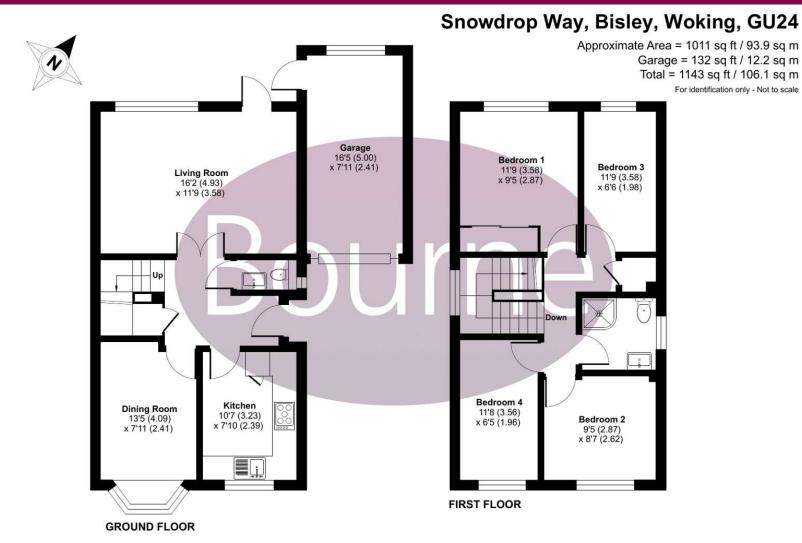

## Floorplan

Floor plan produced in accordance with RICS Property Measurement Standards incorporating International Property Measurement Standards (IPMS2 Residential). @ntchecom 2024. Produced for Bourne Estate Agents. REF: 1097939