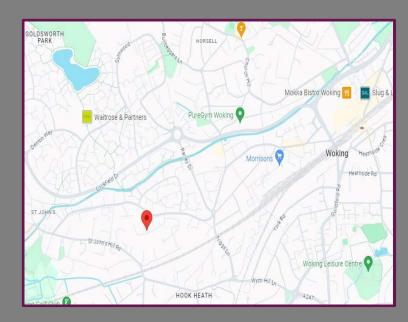

## Location

Bisley is a sought after village comprising good local schools, village shops and pubs whilst only being a couple of miles from the M3 motorway offering great links to the M25 orbital and Heathrow Airport. Nearby villages include Knaphill, West End whilst Woking Town Centre and mainline station is only a 10 minute drive away.