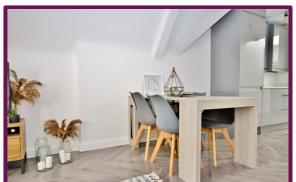

This hugely convenient apartment has a bright entrance hall with doors to each internal room and helpful storage cupboard and shelving. The generous main living space has a large south facing window offering fantastic views, with stylish herringbone flooring running throughout and incorporating an impressive open plan kitchen/dining and living area with a luxury fittings. The smart kitchen has a range of high gloss units and integrated appliances with ample space for a large dining table. Another large skylight above the kitchen floods the space with natural light.