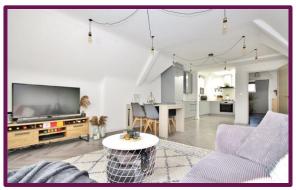

This hugely convenient apartment has a bright entrance hall with doors to each internal room and helpful storage cupboard and shelving. The generous main living space has a large south facing window offering fantastic views, with stylish herringbone flooring running throughout and incorporating an impressive open plan kitchen/dining and living area with a luxury fittings. The smart kitchen has a range of high gloss units and integrated appliances with ample space for a large dining table. Another large skylight above the kitchen floods the space with natural light.