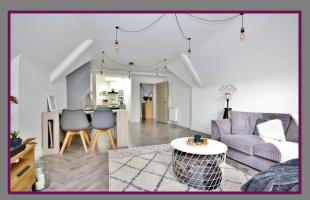

This hugely convenient apartment has a bright entrance hall with doors to each internal room and helpful storage cupboard and shelving. The generous main living space has a large south facing window offering fantastic views, with stylish herringbone flooring running throughout and incorporating an impressive open plan kitchen/dining and living area with a luxury fittings. The smart kitchen has a range of high gloss units and integrated appliances with ample space for a large dining table. Another large skylight above the kitchen floods the space with natural light.