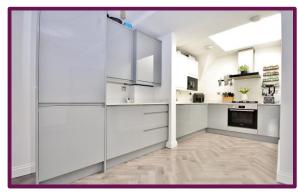

This hugely convenient apartment has a bright entrance hall with doors to each internal room and helpful storage cupboard and shelving. The generous main living space has a large south facing window offering fantastic views, with stylish herringbone flooring running throughout and incorporating an impressive open plan kitchen/dining and living area with a luxury fittings. The smart kitchen has a range of high gloss units and integrated appliances with ample space for a large dining table. Another large skylight above the kitchen floods the space with natural light.