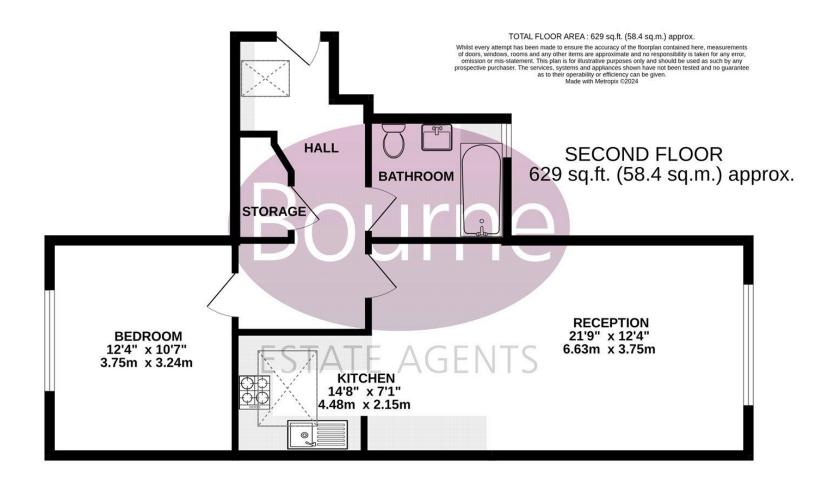

## The Old Brew House, High Street, Old Woking, Woking, Surrey, GU22 9JN

A larger than average second floor, one bedroom character apartment located in a superb, recently converted Brewery offering fantastic space with generous proportions throughout and vaulted ceilings with skylights elevating the sense of space on offer.

This hugely convenient apartment has a bright entrance hall with doors to each internal room and helpful storage cupboard and shelving. The generous main living space has a large south facing window offering fantastic views, with stylish herringbone flooring running throughout and incorporating an impressive open plan kitchen/dining and living area with a luxury fittings. The smart kitchen has a range of high gloss units and integrated appliances with ample space for a large dining table. Another large skylight above the kitchen floods the space with natural light.

A large double bedroom has ample space for bed and associated furniture. The property is serviced by a luxury bathroom with window, tiled surrounds, bath with shower over, glass shower screen, floating hand basin and low-level WC.

Further benefits are the secure entry system, bike store and allocated parking.

Council Tax C - £1,998.90pa
Service Charge & Buildings Insurance - £2,100pa
Ground Rent - £0pa
Share of Freehold - 120 years remain
(Figures correct for 2023-2024)