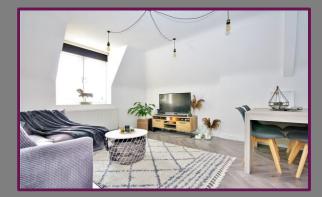

This hugely convenient apartment has a bright entrance hall with doors to each internal room and helpful storage cupboard and shelving. The generous main living space has a large south facing window offering fantastic views, with stylish herringbone flooring running throughout and incorporating an impressive open plan kitchen/dining and living area with a luxury fittings. The smart kitchen has a range of high gloss units and integrated appliances with ample space for a large dining table. Another large skylight above the kitchen floods the space with natural light.