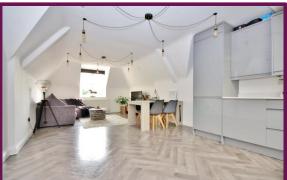

This hugely convenient apartment has a bright entrance hall with doors to each internal room and helpful storage cupboard and shelving. The generous main living space has a large south facing window offering fantastic views, with stylish herringbone flooring running throughout and incorporating an impressive open plan kitchen/dining and living area with a luxury fittings. The smart kitchen has a range of high gloss units and integrated appliances with ample space for a large dining table. Another large skylight above the kitchen floods the space with natural light.