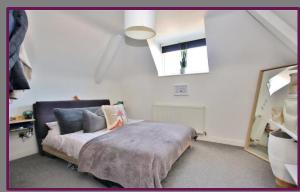

A large double bedroom has ample space for bed and associated furniture. The property is serviced by a luxury bathroom with window, tiled surrounds, bath with shower over, glass shower screen, floating hand basin and low-level WC.