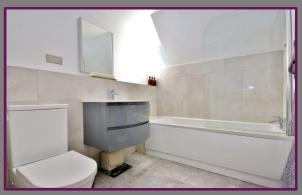

A large double bedroom has ample space for bed and associated furniture. The property is serviced by a luxury bathroom with window, tiled surrounds, bath with shower over, glass shower screen, floating hand basin and low-level WC.