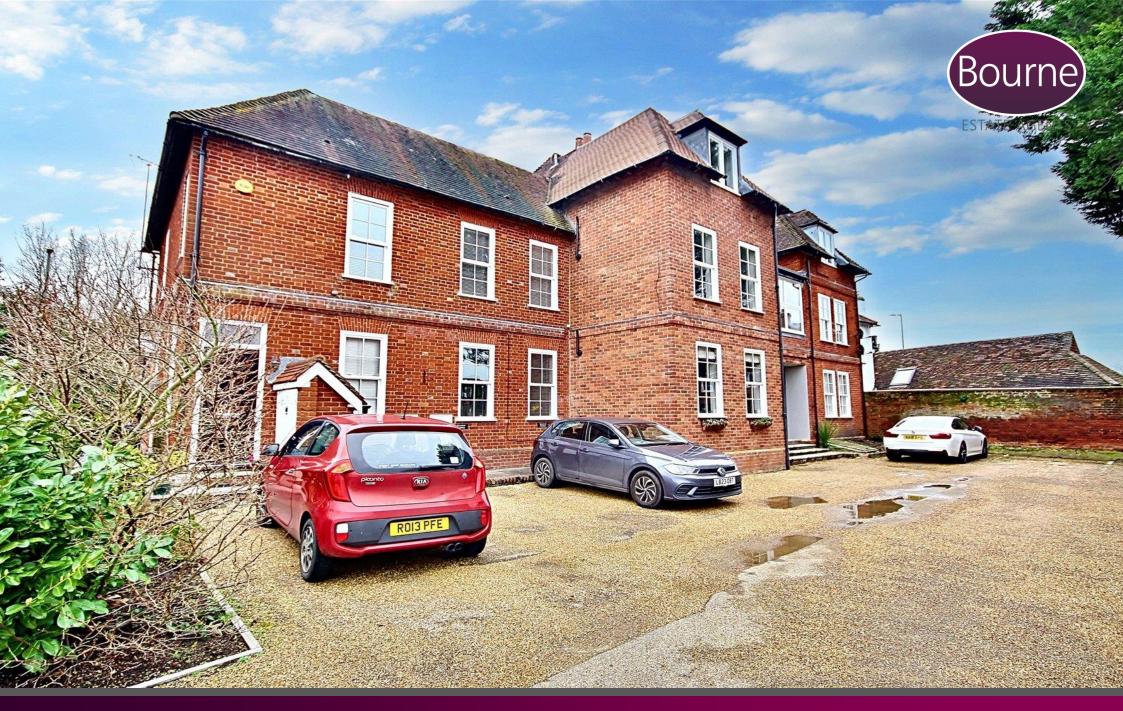

## The Old Brew House, High Street, Old Woking, Woking, Surrey, GU22 9JN

A larger than average second floor, one bedroom character apartment located in a superb, recently converted Brewery offering fantastic space with generous proportions throughout and vaulted ceilings with skylights elevating the sense of space on offer.

Further benefits are the secure entry system, bike store and allocated parking.

Council Tax C - £1,998.90pa
Service Charge & Buildings Insurance - £2,100pa
Ground Rent - £0pa
Share of Freehold - 120 years remain
(Figures correct for 2023-2024)